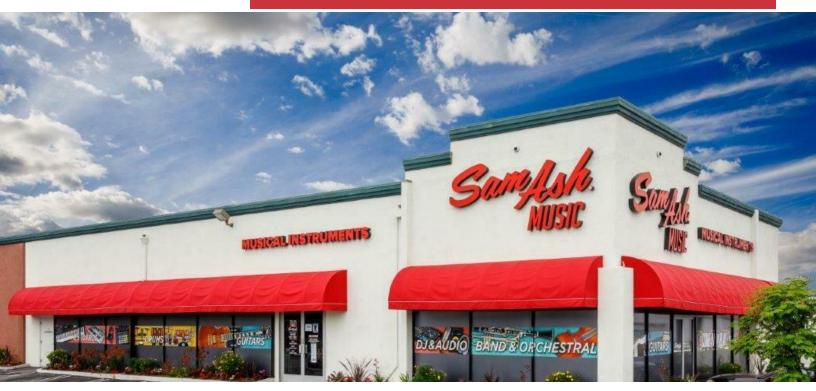

# 18831 Hawthorne Boulevard

Torrance, California 90504

# Lease Highlights

- · High Identity and frontage on Hawthorne Blvd
- Prominent end cap location with 68,000 CPD
- 15,500± SF includes 4,500± SF finished mezzanine space for office & storage
- · Anchored by Sit N Sleep
- · Strong demographics with spendable income

# **Property Description**

Subject site has 11,000± SF of ground level open space with two ADA restrooms, freight elevator to the second floor 4,500 SF finished mezzanine with offices and storage overlooking open space with 17 foot high ceiling rectangular shape, great frontage and visibility on Hawthorne Blvd., and well positioned and appointed monument sign.