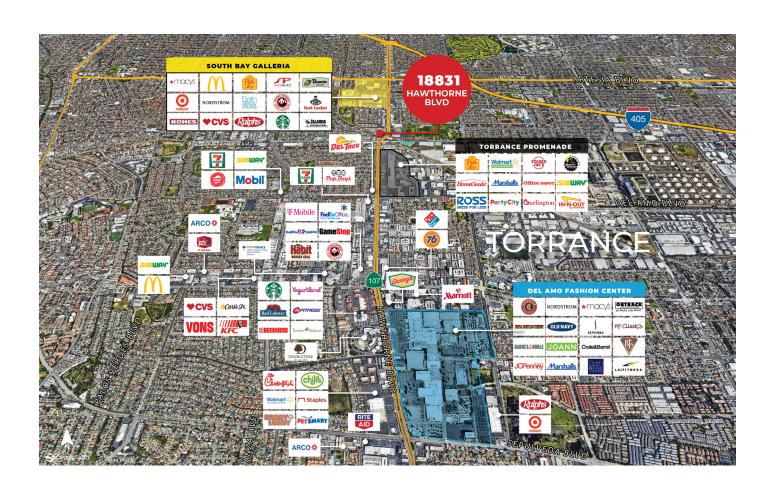

# Lease Highlights

- · High Identity and frontage on Hawthorne Blvd
- Prominent end cap location with 68,000 CPD
- 15,500± SF includes 4,500± SF finished mezzanine space for office & storage
- · Anchored by Sit N Sleep
- · Strong demographics with spendable income

#### Offering Summary

| Available SF:                 | 15,500± SF       |                    |                    |
|-------------------------------|------------------|--------------------|--------------------|
| Building Size:                | 29,917± SF       |                    |                    |
| Lot Size:                     | 61,420 SF        |                    |                    |
|                               |                  |                    |                    |
| Demographics                  | 1 Mile           | 2 Miles            | 3 Miles            |
| Demographics Total Population | 1 Mile<br>21,657 | 2 Miles<br>112,319 | 3 Miles<br>238,048 |
|                               | 21,657           |                    | 238,048            |