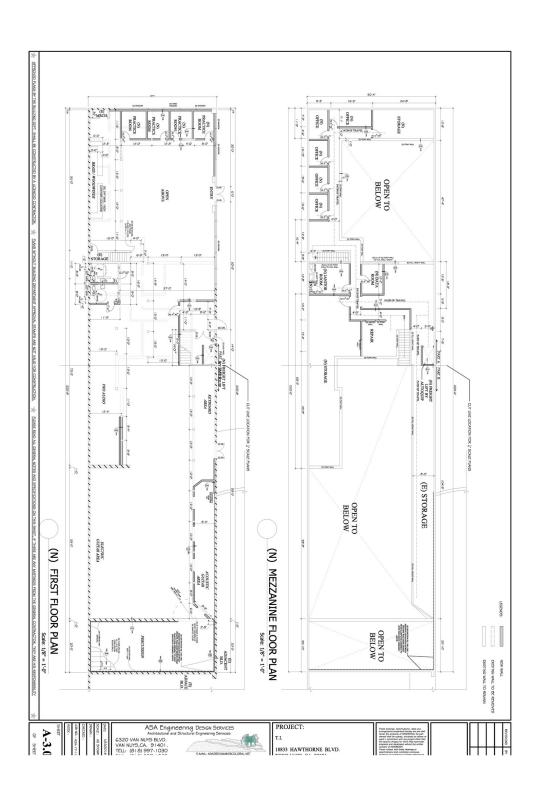

# **Property Description**

Subject site has 11,000± SF of ground level open space with two ADA restrooms, freight elevator to the second floor 4,500 SF finished mezzanine with offices and storage overlooking open space with 17 foot high ceiling rectangular shape, great frontage and visibility on Hawthorne Blvd., and well positioned and appointed monument sign.

#### Offering Summary

| Available SF:                 | 15,500± SF       |                    |                    |
|-------------------------------|------------------|--------------------|--------------------|
| Building Size:                | 29,917± SF       |                    |                    |
| Lot Size:                     | 61,420 SF        |                    |                    |
|                               |                  |                    |                    |
| Demographics                  | 1 Mile           | 2 Miles            | 3 Miles            |
| Demographics Total Population | 1 Mile<br>21,657 | 2 Miles<br>112,319 | 3 Miles<br>238,048 |
|                               | 21,657           |                    | 238,048            |