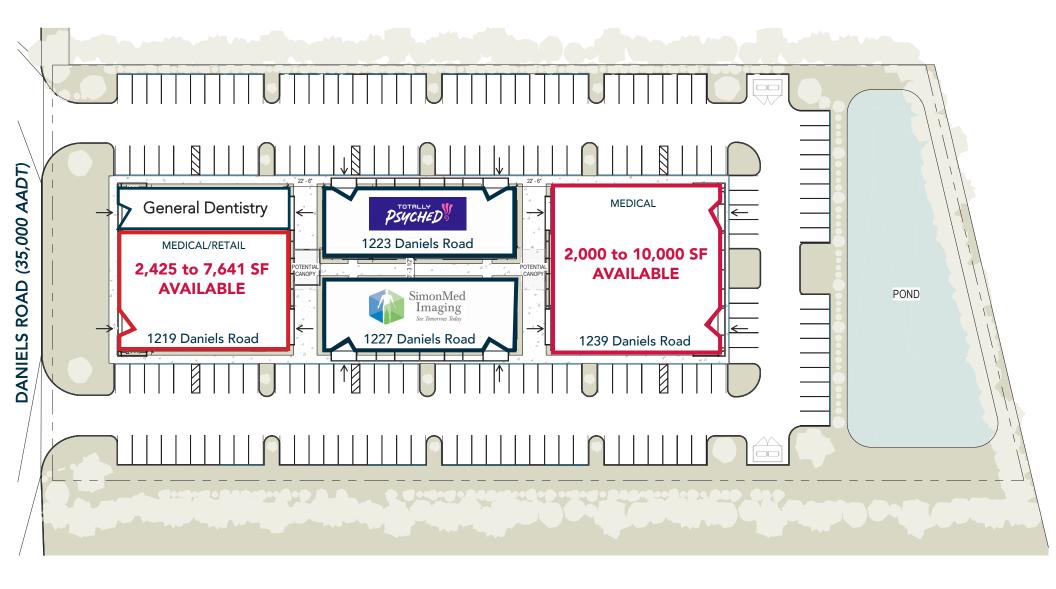

## **FOR LEASE**

1219-1239 DANIELS ROAD WINTER GARDEN, FL 34787

Matthew B. Weinberger

Vice President

Lee & Associates | Central Florida

D 321.281.8510

E mweinberger@lee-associates.com

NEW CLASS "A" MEDICAL OFFICE PARK LOCATED IN THE HEART OF WINTER GARDEN FROM 2,000 - 10,000 ± RSF AVAILABLE

- From 2,000 10,000 RSF Available
- Two (2) standalone buildings with direct frontage on Daniels Road (35,000+ AADT)
- Located just North of Winter Garden Village, AdventHealth Winter Garden and Nemours Children's Hospital
- 5.00/1,000SF Parking Ratio
- Please Contact Broker For Lease Rates