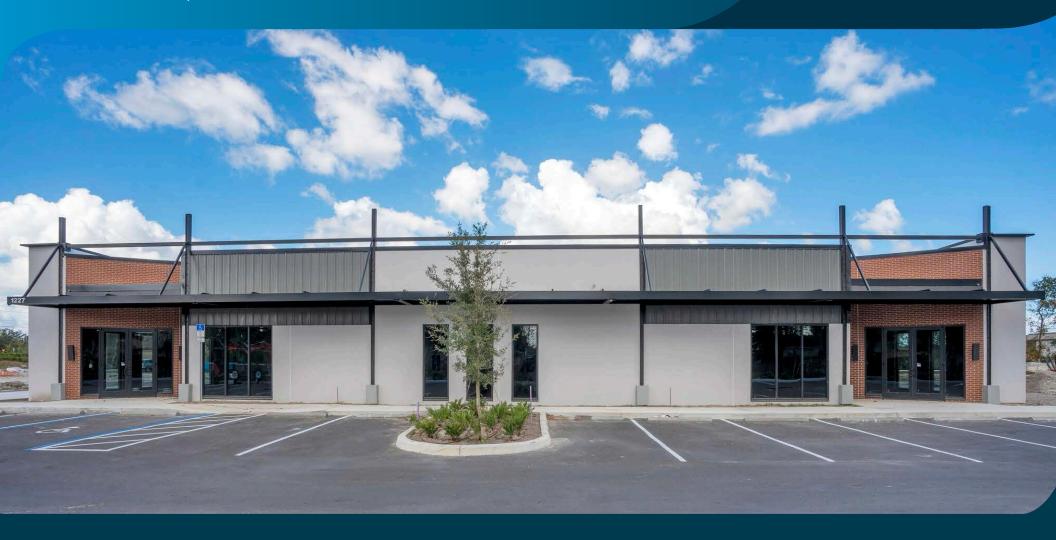

## **FOR LEASE**

1219-1239 DANIELS ROAD WINTER GARDEN, FL 34787

Matthew B. Weinberger

Vice President

Lee & Associates | Central Florida

D 321.281.8510

E mweinberger@lee-associates.com

NEW CLASS "A" MEDICAL OFFICE PARK LOCATED IN THE HEART OF WINTER GARDEN FROM 2,000 - 10,000 ± RSF AVAILABLE

- From 2,000 10,000 RSF Available
- Two (2) standalone buildings with direct frontage on Daniels Road (35,000+ AADT)
- Located just North of Winter Garden Village, AdventHealth Winter Garden and Nemours Children's Hospital
- 5.00/1,000SF Parking Ratio
- Please Contact Broker For Lease Rates