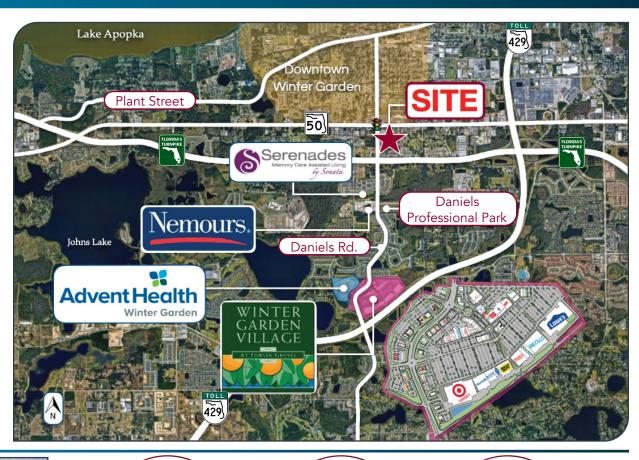

## **FOR LEASE**

1219-1239 DANIELS ROAD WINTER GARDEN, FL 34787

Matthew B. Weinberger

Vice President

Lee & Associates | Central Florida

D 321.281.8510

E mweinberger@lee-associates.com

NEW CLASS "A" MEDICAL OFFICE PARK LOCATED IN THE HEART OF WINTER GARDEN FROM 2,000 - 10,000 ± RSF AVAILABLE

- From 2,000 10,000 RSF Available
- Two (2) standalone buildings with direct frontage on Daniels Road (35,000+ AADT)
- Located just North of Winter Garden Village, AdventHealth Winter Garden and Nemours Children's Hospital
- 5.00/1,000SF Parking Ratio
- Please Contact Broker For Lease Rates

## 1219-1239 DANIELS ROAD | WINTER GARDEN, FL 34787

1.5 MILES FROM FLORIDAS TURNPIKE

2.6 MILES FROM FL-429

14 MILES FROM I-4

4.8 MILES FROM FL-408