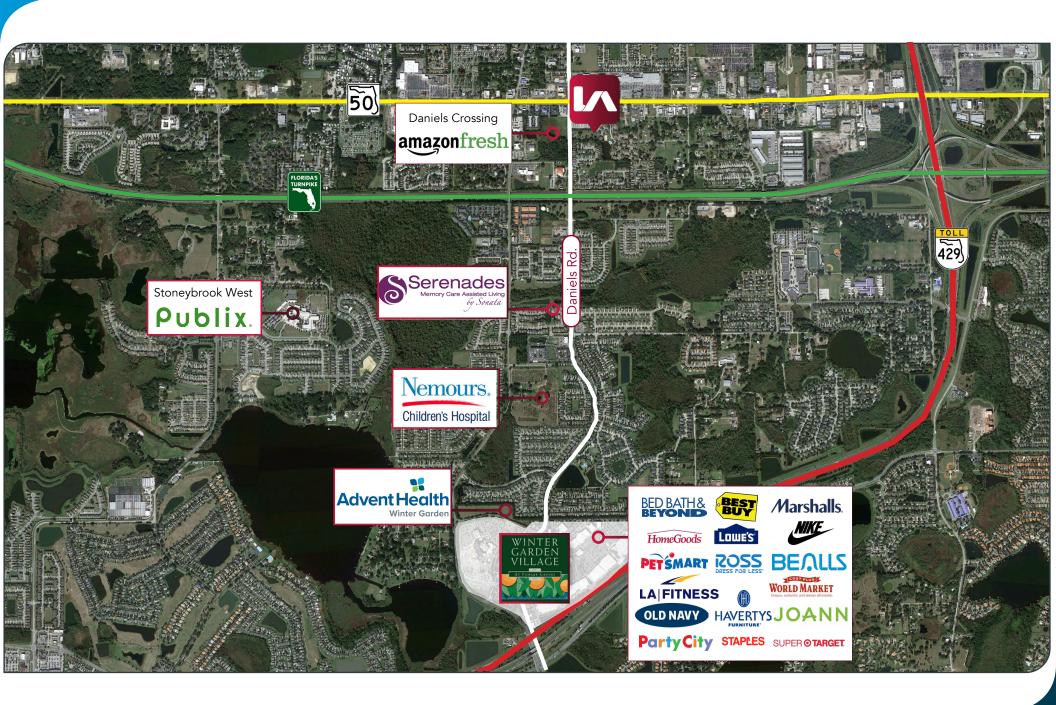

## 1219-1239 DANIELS ROAD | WINTER GARDEN, FL 34787

1.5 MILES FROM FLORIDAS TURNPIKE

2.6 MILES FROM FL-429

14 MILES FROM I-4

4.8 MILES FROM FL-408