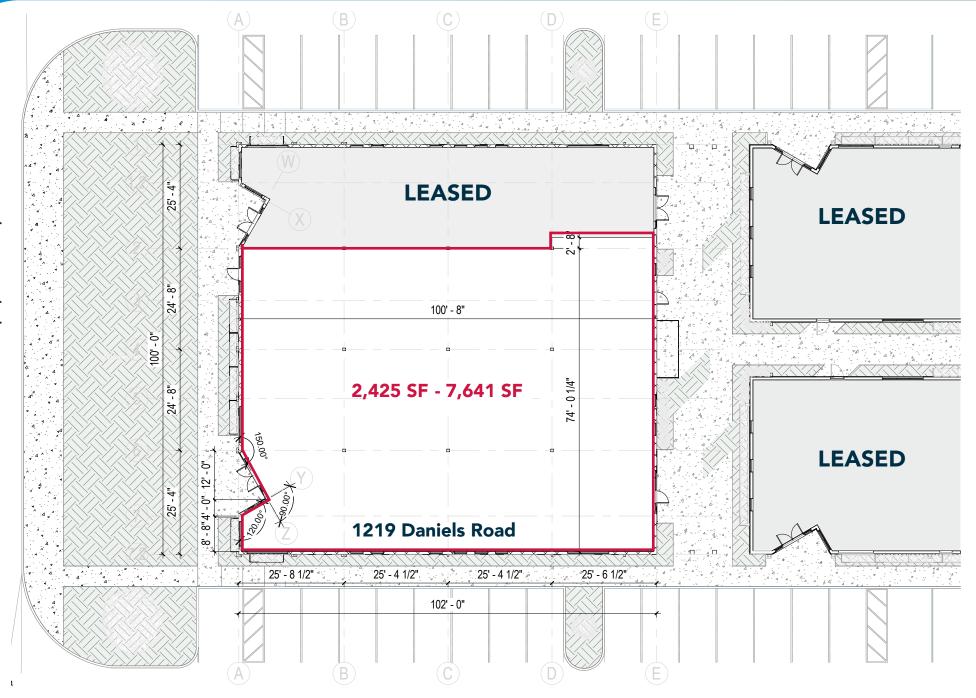

## **FOR LEASE**

1219-1239 DANIELS ROAD WINTER GARDEN, FL 34787

Matthew B. Weinberger

Vice President

Lee & Associates | Central Florida

D 321.281.8510

E mweinberger@lee-associates.com

NEW CLASS "A" MEDICAL OFFICE PARK LOCATED IN THE HEART OF WINTER GARDEN FROM 2,000 - 10,000 ± RSF AVAILABLE

- From 2,000 10,000 RSF Available
- Two (2) standalone buildings with direct frontage on Daniels Road (35,000+ AADT)
- Located just North of Winter Garden Village, AdventHealth Winter Garden and Nemours Children's Hospital
- 5.00/1,000SF Parking Ratio
- Please Contact Broker For Lease Rates