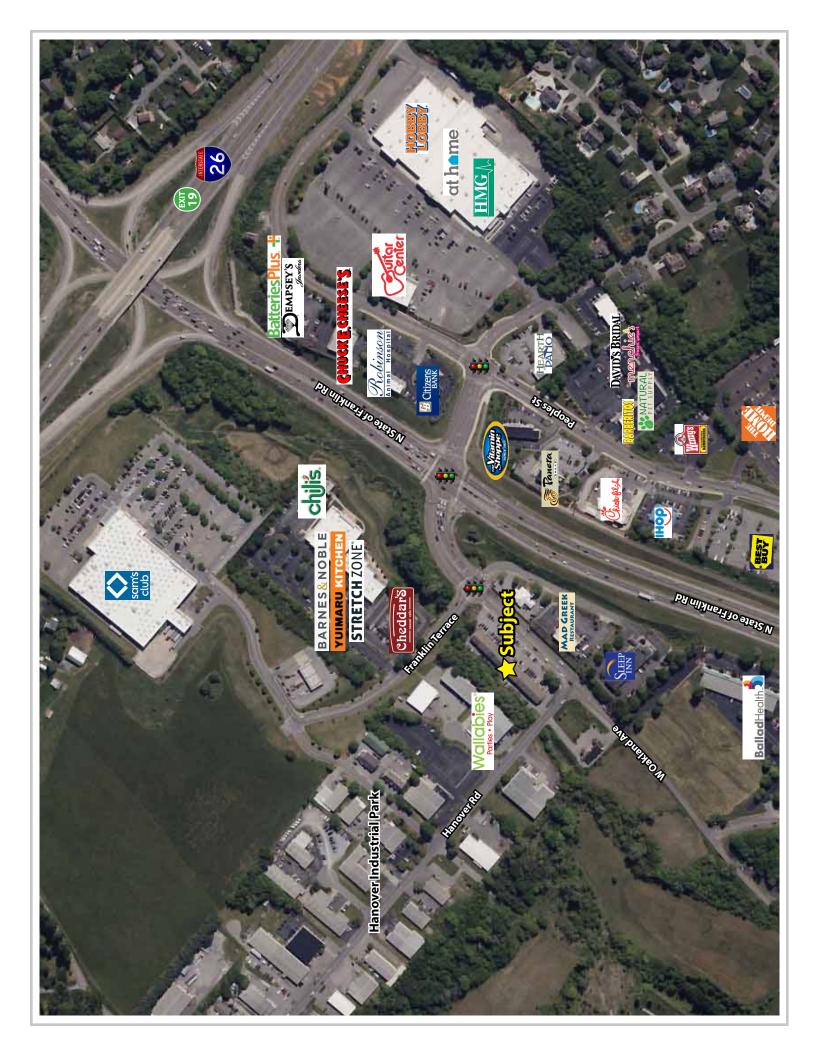

### Location

Just off I-26, at the intersection of W Oakland Ave and Franklin Terrace in North Johnson City

4 points of ingress/egress

Dedicated right-turn lane in front of site

On the Johnson City Transit bus line

Shopping, dining and lodging within walking distance