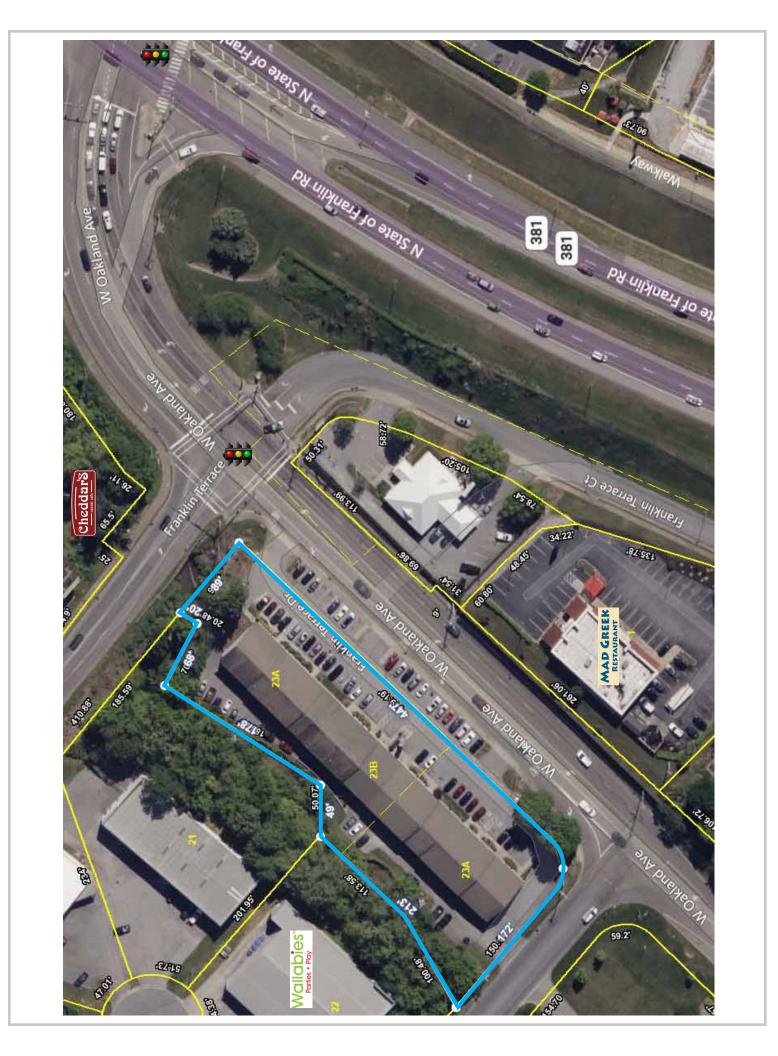

### Location

Just off I-26, at the intersection of W Oakland Ave and Franklin Terrace in North Johnson City

# **Highlights**

Suitable for retail or office

New flooring

New signage and landscaping

Located at a lighted intersection

20' x 40' detached commercial storage unit also for lease

0.3 miles from I-26, exit 19

4 points of ingress/egress

Dedicated right-turn lane in front of site

On the Johnson City Transit bus line

Shopping, dining and lodging within walking distance