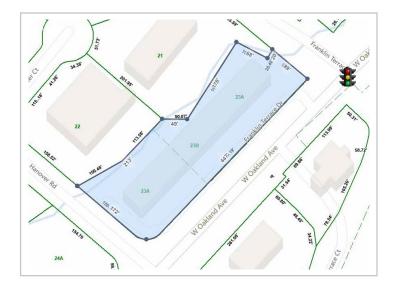

### Location

Just off I-26, at the intersection of W Oakland Ave and Franklin Terrace in North Johnson City

#### **Available for Lease**

Suite 210/212: 2,086 SF - \$17/SF/year MG