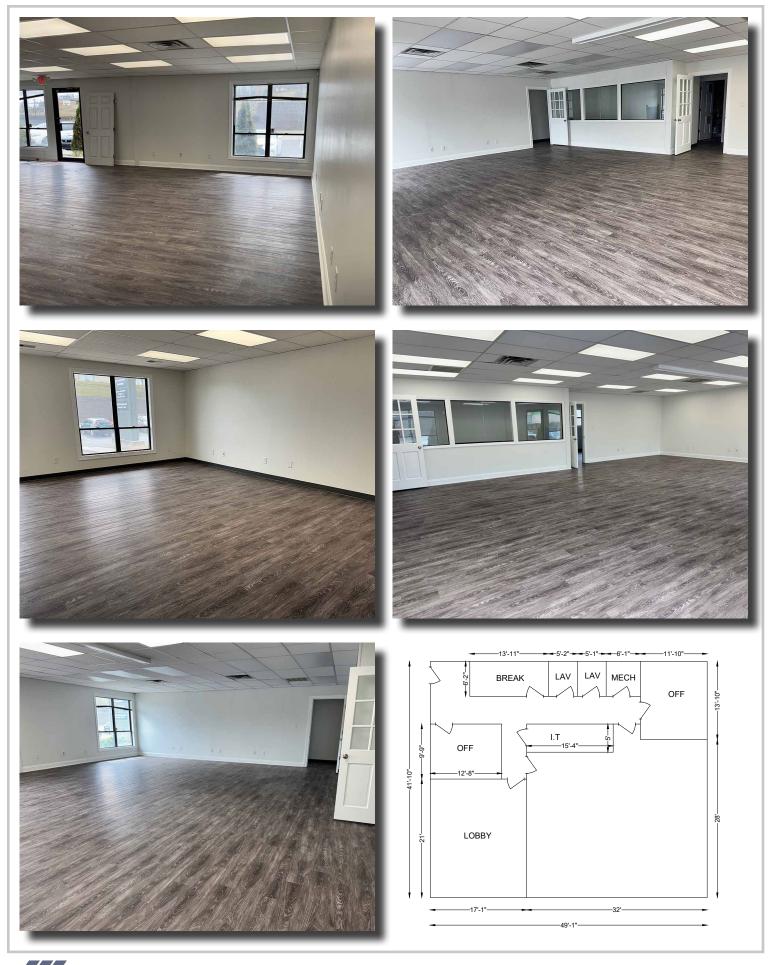

e for retail or office

New flooring

New signage and landscaping

Located at a lighted intersection

20' x 40' detached commercial storage unit also for lease

0.3 miles from I-26, exit 19

4 points of ingress/egress

Dedicated right-turn lane in front of site

On the Johnson City Transit bus line

Shopping, dining and lodging within walking distance

## **Demographics**

| (2023 Est.)      | 3 mile   | 5 mile   | 10 mile  |
|------------------|----------|----------|----------|
| Population       | 32,283   | 80,153   | 161,557  |
| Median HH Income | \$63,613 | \$56,205 | \$57,793 |
| Median Age       | 45.9     | 40.3     | 42.3     |

#### **Contact**

#### Shannon K. Castillo

Affiliate Broker shannon@mitchcox.com

**O** 423-282-6582 | **F** 423-282-5903



REALTOR, INC.