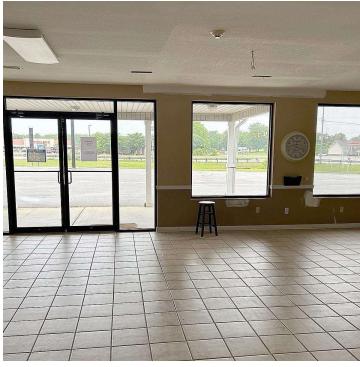

### PROPERTY OVERVIEW

Introducing a prime leasing opportunity on Us Highway 431 in Alexandria, AL. 2,296 sf office building for lease or 1.63 acres for ground lease. This spacious property boasts a strategic location with high visibility and easy access, making it an ideal choice for retail or free-standing building ventures. The flexible layout and ample parking make it perfect for creating a customized space that meets your specific business needs. With its modern design and potential for customization, the property offers a versatile canvas to bring your vision to life. Don't miss out on this exceptional leasing opportunity, where your business can truly shine. Inquire now to secure a spot in this thriving commercial district.

#### **PROPERTY HIGHLIGHTS**

- Located at a lighted intersection
- Available for Ground Lease
- Traffic count of over 22,943 vehicles per day
- Excellent visibility and easy access

Alexandria, AL 36250

WALTER KELLEY