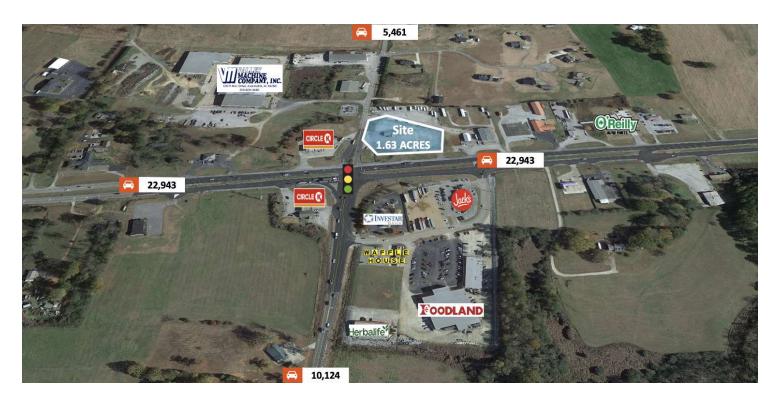

### OFFERING SUMMARY

Available SF: 2,296 SF

Acres: 1.63

Lease Rate: \$5,500/month (NNN)

Ground Lease: Call for Pricing

Building Size: 2,296 SF

### PROPERTY OVERVIEW

Introducing a prime leasing opportunity on Us Highway 431 in Alexandria, AL. 2,296 sf office building for lease or 1.63 acres for ground lease. This spacious property boasts a strategic location with high visibility and easy access, making it an ideal choice for retail or free-standing building ventures. The flexible layout and ample parking make it perfect for creating a customized space that meets your specific business needs. With its modern design and potential for customization, the property offers a versatile canvas to bring your vision to life. Don't miss out on this exceptional leasing opportunity, where your business can truly shine. Inquire now to secure a spot in this thriving commercial district.

#### **PROPERTY HIGHLIGHTS**

- Located at a lighted intersection
- Available for Ground Lease
- Traffic count of over 22,943 vehicles per day
- Excellent visibility and easy access

Alexandria, AL 36250

WALTER KELLEY