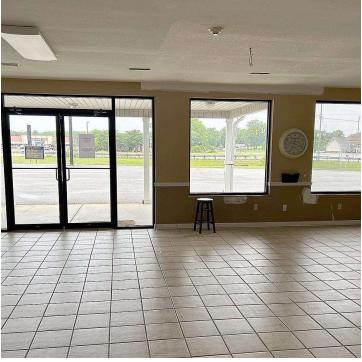

### PROPERTY OVERVIEW

Introducing a prime leasing opportunity on Us Highway 431 in Alexandria, AL. 2,296 sf office building for lease or 1.63 acres for ground lease. This spacious property boasts a strategic location with high visibility and easy access, making it an ideal choice for retail or free-standing building ventures. The flexible layout and ample parking make it perfect for creating a customized space that meets your specific business needs. With its modern design and potential for customization, the property offers a versatile canvas to bring your vision to life. Don't miss out on this exceptional leasing opportunity, where your business can truly shine. Inquire now to secure a spot in this thriving commercial district.

#### **PROPERTY HIGHLIGHTS**

- Located at a lighted intersection
- Available for Ground Lease
- Traffic count of over 22,943 vehicles per day
- Excellent visibility and easy access

Alexandria, AL 36250

WALTER KELLEY