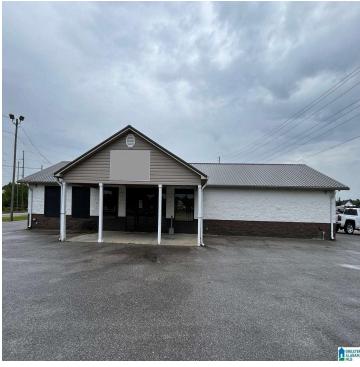

### PROPERTY OVERVIEW

Introducing a prime leasing opportunity on Us Highway 431 in Alexandria, AL. 2,296 sf office building for lease or 1.63 acres for ground lease. This spacious property boasts a strategic location with high visibility and easy access, making it an ideal choice for retail or free-standing building ventures. The flexible layout and ample parking make it perfect for creating a customized space that meets your specific business needs. With its modern design and potential for customization, the property offers a versatile canvas to bring your vision to life. Don't miss out on this exceptional leasing opportunity, where your business can truly shine. Inquire now to secure a spot in this thriving commercial district.