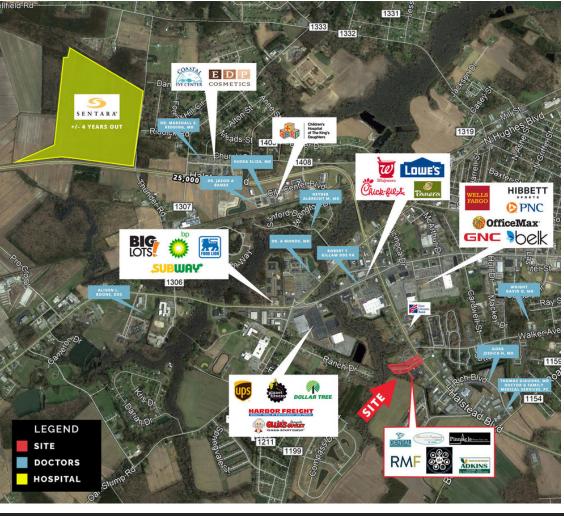

### **PROPERTY HIGHLIGHTS**

- Units available from 880 to 4,400 SF
- Executive Offices \$375 NNN per month
- LED Signage available on Halstead with 25,000 cars per day
- Near Sentara Hospital Future Site
- On-site Management
- Four offices and reception area
- Kitchenette with refrigerator & microwave
- · Located in high growth area
- Close to U.S. Coast Guard Base, Elizabeth City State University, restaurants and hotels
- Central and secured postal box
- Safe and secure business complex