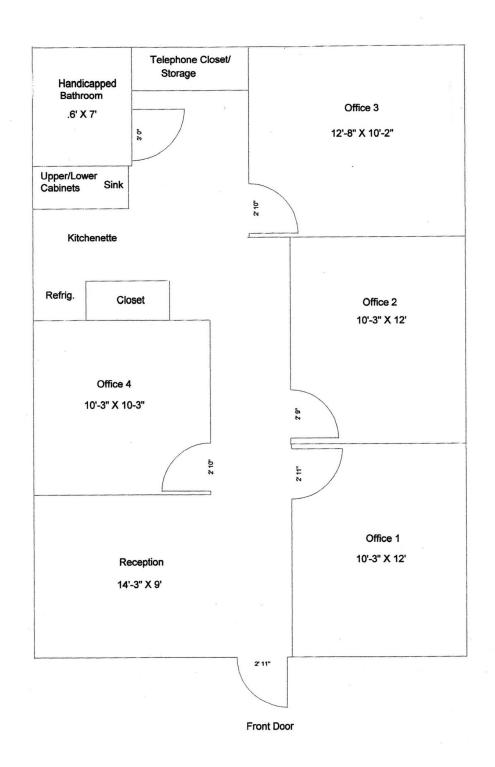

### TYPICAL FLOOR PLAN

905 HALSTEAD BLVD, ELIZABETH CITY, NC 27909

### **PROPERTY OVERVIEW**

Conveniently located on Halstead Blvd. near hotels, restaurants, the Coast Guard Base and Elizabeth City State University. Standard suites are 900 square feet with four individual offices, a reception area, kitchenette with refrigerator and microwave included. Units can be expanded up to several thousand square feet. Individual 10' x 12' offices are available for sole business operators and executives.