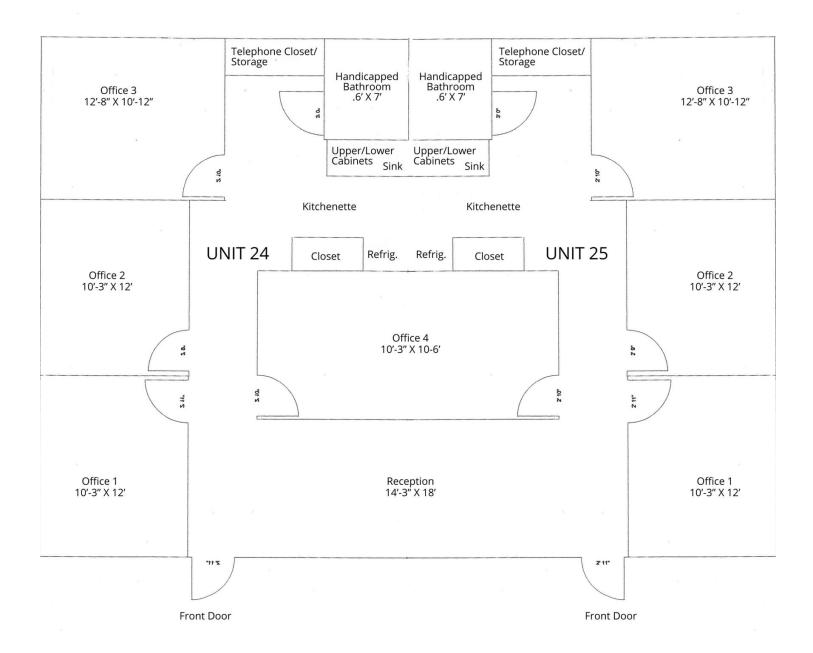

Executive Offices \$375 NNN per month
- LED Signage available on Halstead with 25,000 cars per day
- Near Sentara Hospital Future Site
- On-site Management
- Four offices and reception area
- Kitchenette with refrigerator & microwave
- · Located in high growth area
- Close to U.S. Coast Guard Base, Elizabeth City State University, restaurants and hotels
- Central and secured postal box
- Safe and secure business complex

FOR FURTHER INFORMATION, PLEASE CONTACT

**DAVID BICKFORD** • dbickford@divaris.com • 757.333.4351











#### FOR FURTHER INFORMATION, PLEASE CONTACT

**DAVID BICKFORD** • dbickford@divaris.com • 757.333.4351



905 HALSTEAD BLVD, ELIZABETH CITY, NC 27909

### TYPICAL FLOOR PLAN









905 HALSTEAD BLVD, ELIZABETH CITY, NC 27909

#### **DOUBLE UNIT FLOOR PLAN**







905 HALSTEAD BLVD, ELIZABETH CITY, NC 27909

TRIPLE UNIT FLOOR PLAN





905 HALSTEAD BLVD, ELIZABETH CITY, NC 27909

# QUINTUPLE FLOOR PLAN