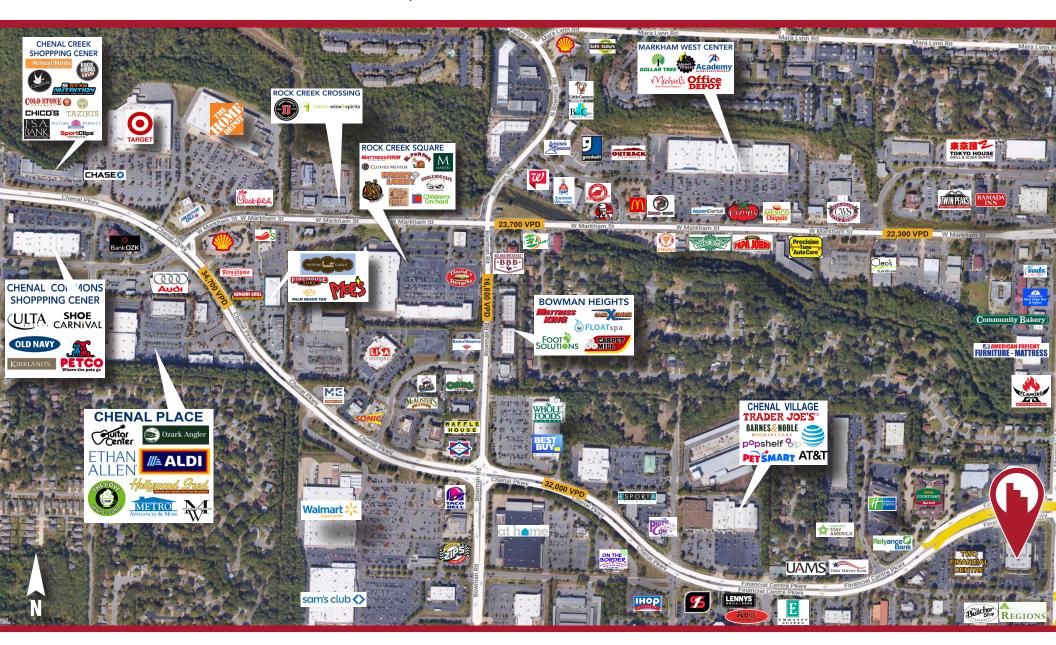

#### **HIGHLIGHTS**

- Beautiful West Little Rock Office Building that has recently come under new management
- Full service, flexible lease terms
- Excellent location at the intersection of I-430/I-630
- Ample surface parking as well as underground parking available
- On-site banking
- 24-hour access
- Shared conference facilities available
- Nearby amenities include Trader Joe's, Embassy Suites, Barnes & Noble, and numerous popular retail, dining, and hotel locations
- 10-min average drive time to Downtown Little Rock

#### TRAFFIC COUNTS

Chenal/Financial Centre Parkway: 50,000 VPD

Shackleford Road: 26,000 VPD

BILL PUDDEPHATT, CCIM

AGENT **O** 501.375.3200 | **D** 501.244.7508 bpuddephatt@kelleycp.com

CHERYL WHITE, RPA
PARTNER | SENIOR PROPERTY MANAGER