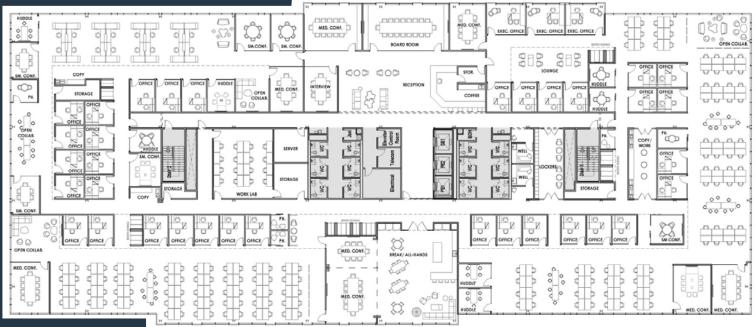

## SAMPLE TEST FITS

## SAMPLE TEST FITS

100% Open Office Concept 38,000 SF Floor Plates