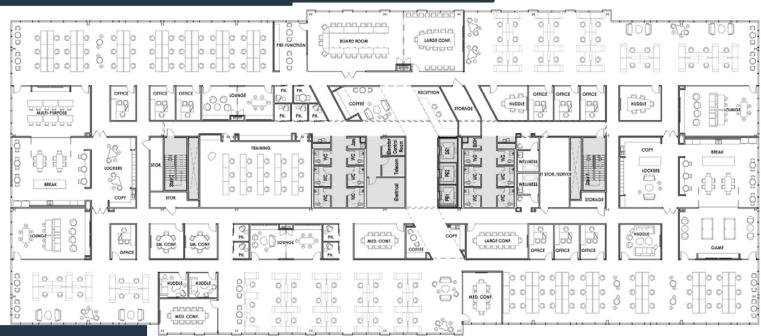

## SAMPLE TEST FITS

## SAMPLE TEST FITS

100% Open Office Concept 38,000 SF Floor Plates