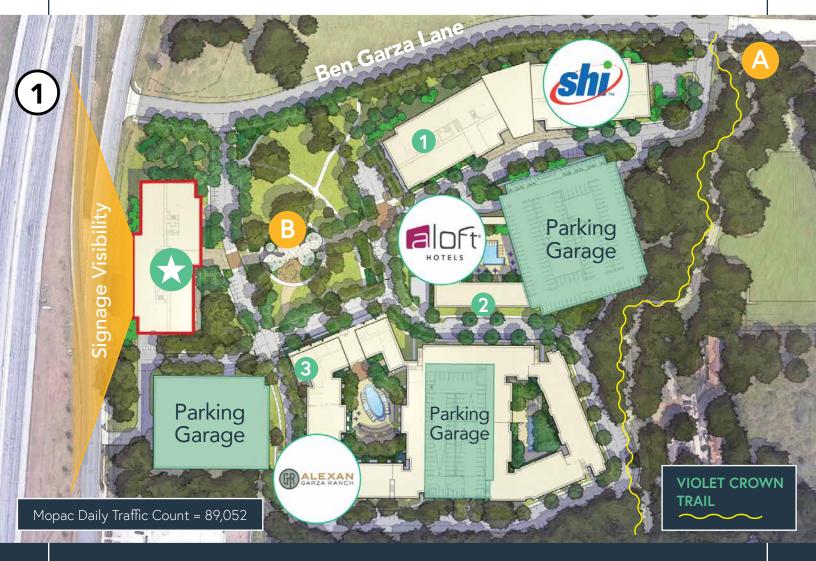

#### A VIOLET CROWN TRAIL

Hop on the trail to take a jog or bike ride to nearby Zilker Park

#### **B** CENTRAL COMMONS

Grab lunch from an array of food trucks near the pavilion, then enjoy it in our amphitheater-style public park

1 SHI HQ

Total RSF: 250,000 SF

2 ALOFT HOTEL

Upscale Boutique Hotel 140 Rooms

3 ALEXAN

Class AA Multifamily 369 Units