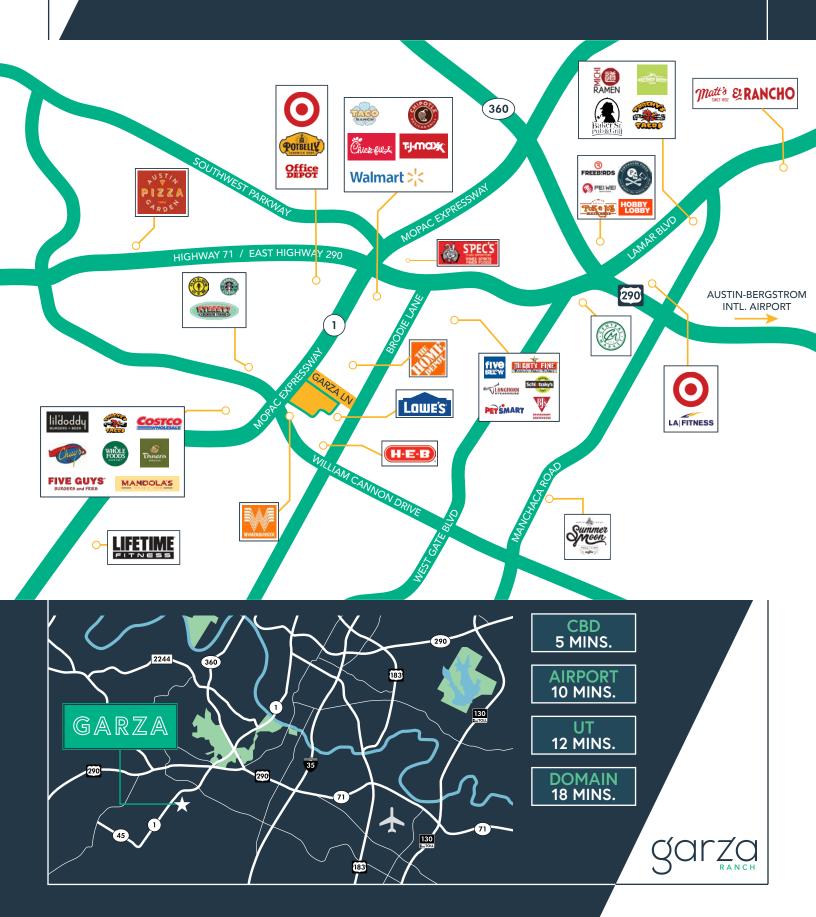

park

1 SHI HQ

Total RSF: 250,000 SF

2 ALOFT HOTEL

Upscale Boutique Hotel 140 Rooms

3 ALEXAN

Class AA Multifamily 369 Units

# CONSTRUCTION TIMELINE

View from Central Commons



#### 15-MONTH BUILD



NO FINANCING NEEDED

garza

# LOBBY RENDERING





# LOBBY RENDERING





## SAMPLE TEST FITS







## SAMPLE TEST FITS







100% Open Office Concept 38,000 SF Floor Plates



# PROJECT AMENITIES







- 1 VIOLET CROWN TRAIL

  Hop on the trail and get your daily workout in, or commute to Zilker Park via bike
- 2 PEDESTRIAN FRIENDLY STREETS
  Getting around Garza Ranch is easy with wide sidewalks and ample lighting
- 3 CENTRAL COMMONS

  Grab lunch from the food trucks near the pavilion and lounge in the amphitheater style park, known as Garza Commons



# AMENITIES & DRIVE TIMES



# Sarza

a development of



leasing partner



for leasing information

# **Kevin Kimbrough**Kevin.Kimbrough@am.jll.com 512.225.1736

Ralph Bistline

Ralph.Bistline@bdnreit.com 512.306.1994

**Brent Powdrill** 

Brent.Powdrill@am.jll.com 512.225.1737

Don Weekley

Don.Weekley@bdnreit.com 512.306.1994

Although information has been obtained from sources deemed reliable, JLL does not make any guarantees, warranties or representations, express or implied, as to the completeness or accuracy as to the information contained herein. Any projections, opinions, assumptions or estimates used are for example only. There may be differences between projected and actual results, and those differences may be material. JLL does not accept any liability for any loss or damage suffered by any party resul