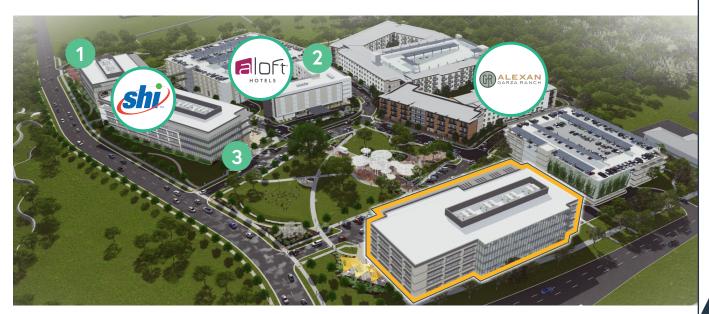

## PROPERTY OVERVIEW

#### FULL OFFICE BUILDING AVAILABLE

#### **BUILDING TWO**

Total RSF: 150,000 SF Parking: 4.5/1000 Parking 100% Structured Parking Avg. Floorplate: 38,000 SF 15-Month build

#### **B** CENTRAL COMMONS

Grab lunch from an array of food trucks near the pavilion, then enjoy it in our amphitheater-style public park

1 SHI HQ

Total RSF: 250,000 SF

2 ALOFT HOTEL

Upscale Boutique Hotel 140 Rooms

3 ALEXAN

Class AA Multifamily 369 Units