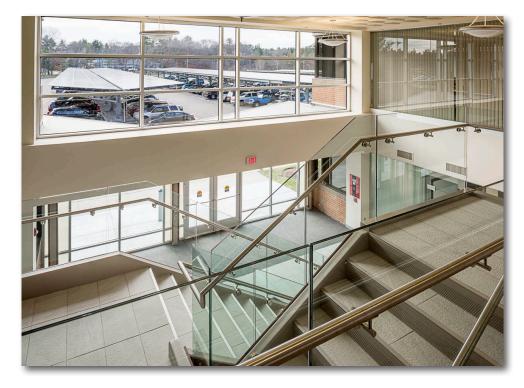

# 600 LONGWATER DRIVE

Colliers International is pleased to present the availability of first-class office space at 600 Longwater Drive in Norwell, Massachusetts. Located within Assinippi Park, the finest business park along the Route 3 corridor, the property features a two-story glass atrium, ample covered parking, mature landscaping, and local ownership/property management.

#### **BUILDING SPECIFICATIONS**

| AVAILABLE:                     | Floor 1 - 2,843 SF                                                                     |
|--------------------------------|----------------------------------------------------------------------------------------|
| OWNERSHIP/PROPERTY MANAGEMENT: | Jumbo Capital Management                                                               |
| BUILDING PROFILE:              | Three-story, first-class office building consisting of approximately 70,000 SF         |
| YEAR CONSTRUCTED/RENOVATED:    | 1998/2012/2018                                                                         |
| PARKING:                       | 4 spaces/1,000 SF leased (majority covered parking under solar array canopy)           |
| NETWORK PROVIDERS (FIBER):     | Lightower, Verizon, and Comcast                                                        |
| SELECT EXISTING TENANTS:       | HUB Insurance, Clean Harbors, Radius Financial Group                                   |
| RECENT IMPROVEMENTS:           | 2018 - Complete lobby expansion and renovation featuring a dramatic glass entry facade |