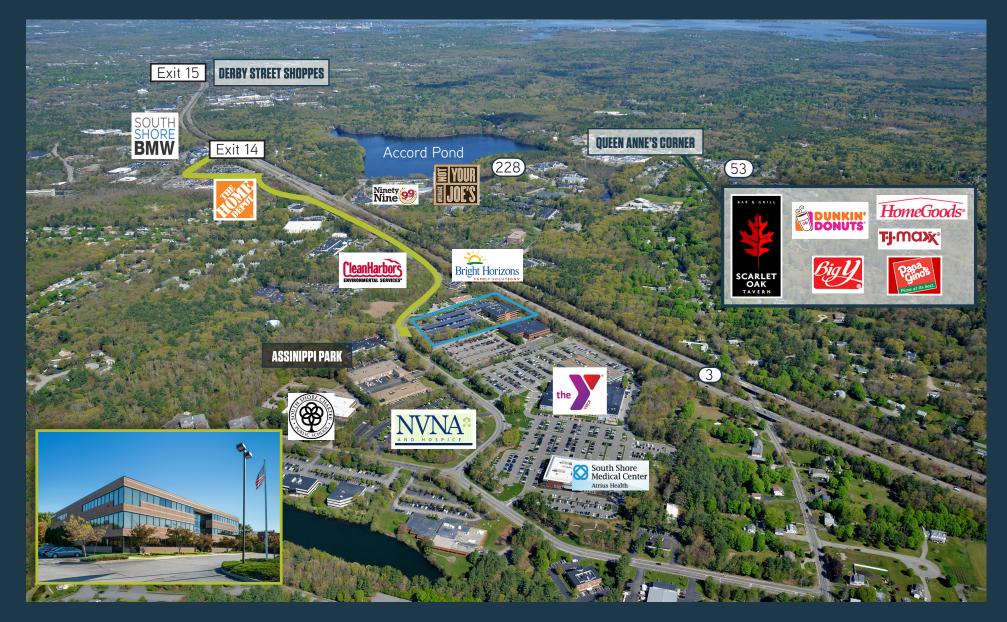

Area amenities include numerous dining, grocery and retail options within one mile of the property, as well as hotels, a daycare (Bright Horizons), and the new South Shore YMCA within walking distance.