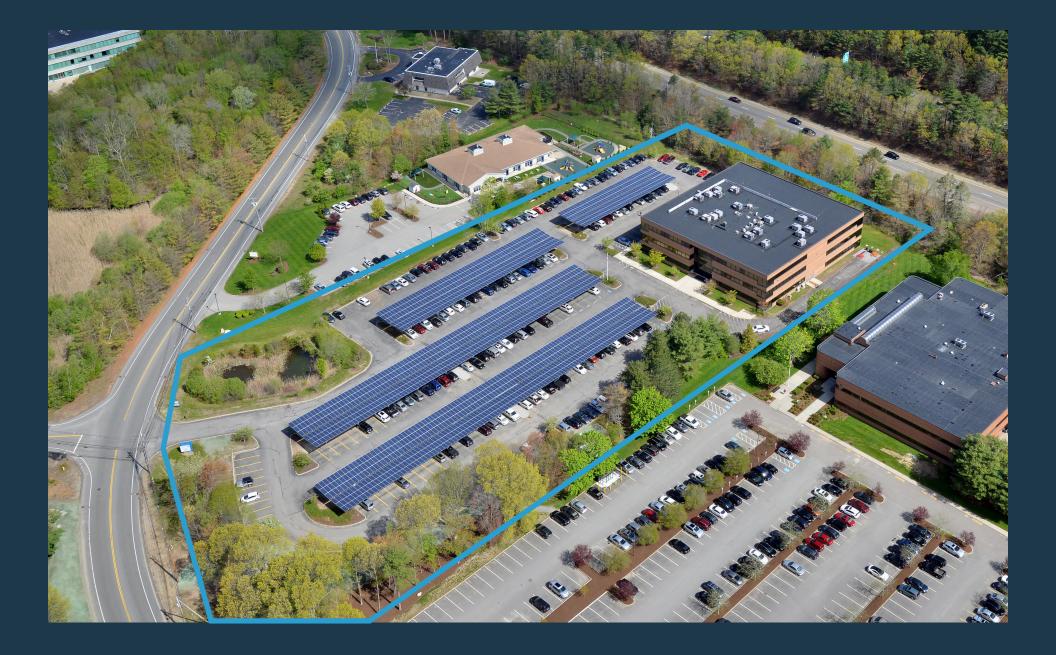

# 600 LONGWATER DRIVE

Colliers International is pleased to present the availability of first-class office space at 600 Longwater Drive in Norwell, Massachusetts. Located within Assinippi Park, the finest business park along the Route 3 corridor, the property features a two-story glass atrium, ample covered parking, mature landscaping, and local ownership/property management.

#### **BUILDING SPECIFICATIONS**

| AVAILABLE:                     | Floor 1 - 2,843 SF                                                                     |
|--------------------------------|----------------------------------------------------------------------------------------|
| OWNERSHIP/PROPERTY MANAGEMENT: | Jumbo Capital Management                                                               |
| BUILDING PROFILE:              | Three-story, first-class office building consisting of approximately 70,000 SF         |
| YEAR CONSTRUCTED/RENOVATED:    | 1998/2012/2018                                                                         |
| PARKING:                       | 4 spaces/1,000 SF leased (majority covered parking under solar array canopy)           |
| NETWORK PROVIDERS (FIBER):     | Lightower, Verizon, and Comcast                                                        |
| SELECT EXISTING TENANTS:       | HUB Insurance, Clean Harbors, Radius Financial Group                                   |
| RECENT IMPROVEMENTS:           | 2018 - Complete lobby expansion and renovation featuring a dramatic glass entry facade |

# $\sim$

STRONG LOCAL OWNER/OPERATOR

SOLAR ARRAY COVERED PARKING

WIRED CERTIFIED GOLD BUILDING

MOVE-IN READY BUILDOUTS

CORNER SUITES AVAILABLE