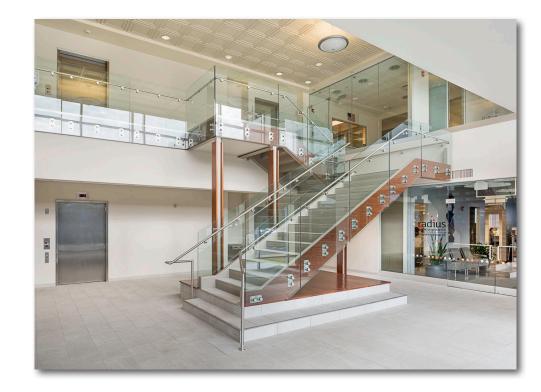

#### **BUILDING SPECIFICATIONS**

| AVAILABLE:                     | Floor 1 - 2,843 SF                                                                     |
|--------------------------------|----------------------------------------------------------------------------------------|
| OWNERSHIP/PROPERTY MANAGEMENT: | Jumbo Capital Management                                                               |
| BUILDING PROFILE:              | Three-story, first-class office building consisting of approximately 70,000 SF         |
| YEAR CONSTRUCTED/RENOVATED:    | 1998/2012/2018                                                                         |
| PARKING:                       | 4 spaces/1,000 SF leased (majority covered parking under solar array canopy)           |
| NETWORK PROVIDERS (FIBER):     | Lightower, Verizon, and Comcast                                                        |
| SELECT EXISTING TENANTS:       | HUB Insurance, Clean Harbors, Radius Financial Group                                   |
| RECENT IMPROVEMENTS:           | 2018 - Complete lobby expansion and renovation featuring a dramatic glass entry facade |