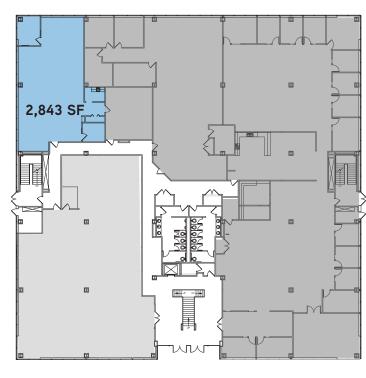

#### **BUILDING SPECIFICATIONS**

| AVAILABLE:                     | Floor 1 - 2,843 SF                                                                     |
|--------------------------------|----------------------------------------------------------------------------------------|
| OWNERSHIP/PROPERTY MANAGEMENT: | Jumbo Capital Management                                                               |
| BUILDING PROFILE:              | Three-story, first-class office building consisting of approximately 70,000 SF         |
| YEAR CONSTRUCTED/RENOVATED:    | 1998/2012/2018                                                                         |
| PARKING:                       | 4 spaces/1,000 SF leased (majority covered parking under solar array canopy)           |
| NETWORK PROVIDERS (FIBER):     | Lightower, Verizon, and Comcast                                                        |
| SELECT EXISTING TENANTS:       | HUB Insurance, Clean Harbors, Radius Financial Group                                   |
| RECENT IMPROVEMENTS:           | 2018 - Complete lobby expansion and renovation featuring a dramatic glass entry facade |

### ✓ FLOOR1