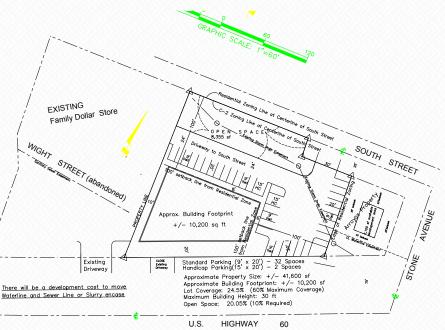

#### PROPERTY OVERVIEW

Sale Price: \$275,000.00 (\$6.31 PSF)

Property Size: ±43,560 SF (±1 Acre)

APN: 105-05-153B

105-05-1540

105-04-1550

105 04 1540

105-04-1560

105-04-1570 105-04-158A

105-04-054B

Frontage: US-60 HWY

Water: On Site

Sewer: On Site

Power Supplier: SRP

Zoned: C-2

Good Location for Gas Station,