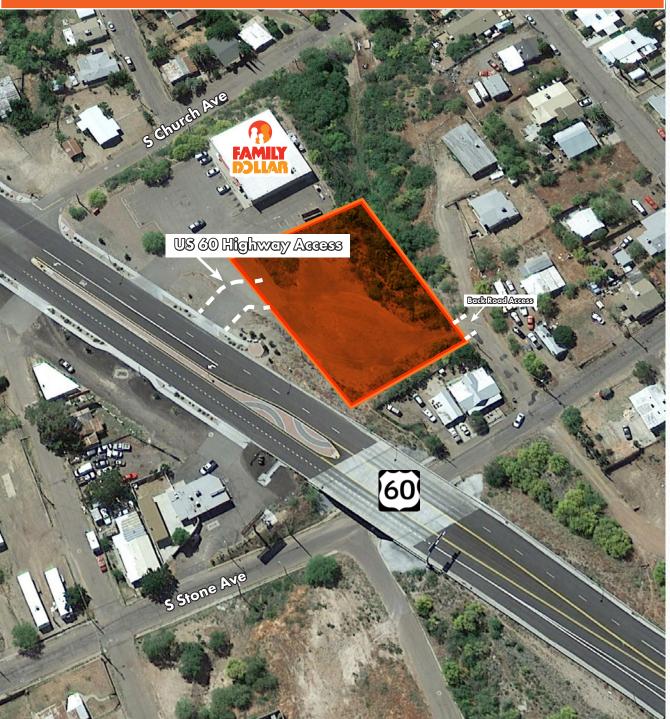

#### PROPERTY OVERVIEW

Sale Price: \$275,000.00 (\$6.31 PSF)

Property Size: ±43,560 SF (±1 Acre)

APN: 105-05-153B

105-05-1540

105-04-1550

105 04 1540

105-04-1560

105-04-1570 105-04-158A

105-04-054B

Frontage: US-60 HWY

Water: On Site

Sewer: On Site

Power Supplier: SRP

Zoned: C-2

Good Location for Gas Station,

Medical, or Car Sales