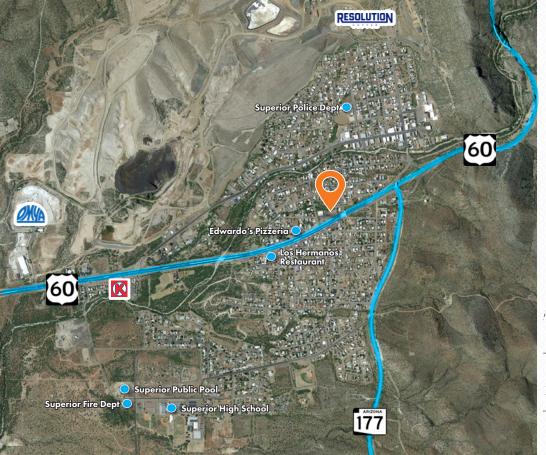

## ±1 ACRE ON US 60 550 W US 60, SUPERIOR, AZ 85173

#### PROPERTY OVERVIEW

Sale Price: \$275,000.00 (\$6.31 PSF)

Property Size: ±43,560 SF (±1 Acre)

APN: 105-05-153B

105-05-1540

105-04-1550

105 04 1540

105-04-1560