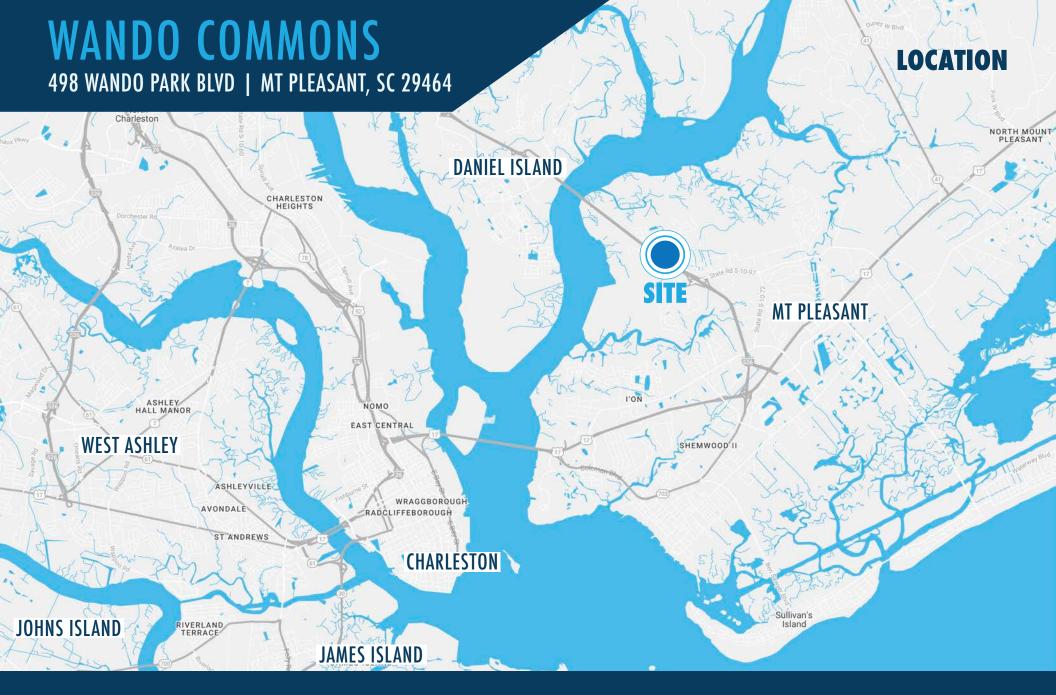

#### **HIGHLIGHTS**

Known as the Wando Commons, this is a 4-building office park offering attractive single-story brick buildings in a handsome campus setting. Wando Commons provides your clients and employees the convenience of immediate access to Interstate 526, Mount Pleasant and the greater Charleston area. There are many nearby restaurants, a Starbucks, shopping and numerous other amenities for your employees to enjoy, all just minutes away.

**Contact us:** 

Jeremy Willits Senior Vice President +1.843.270.9205 jeremy.willits@harborcommercialpartners.com

498 WANDO PARK BLVD | MT PLEASANT, SC 29464