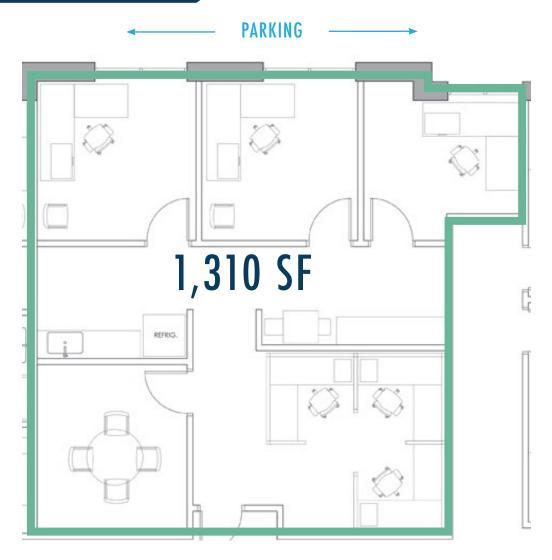

**Contact us:** 

Jeremy Willits Senior Vice President +1.843.270.9205 jeremy.willits@harborcommercialpartners.com

**SUITE 1001** 

498 WANDO PARK BLVD | MT PLEASANT, SC 29464

\*Furniture shown is suggested layout and is not included in rental.

#### **OFFERING**

| UNIT | SIZE     | LEASE RATE | LEASE TYPE | AVAILABLE |
|------|----------|------------|------------|-----------|
| 1001 | 1,310 SF | \$24 PSF   | NNN        | NOW       |
| 1004 | 2,263 SF | \$24 PSF   | NNN        | NOW       |