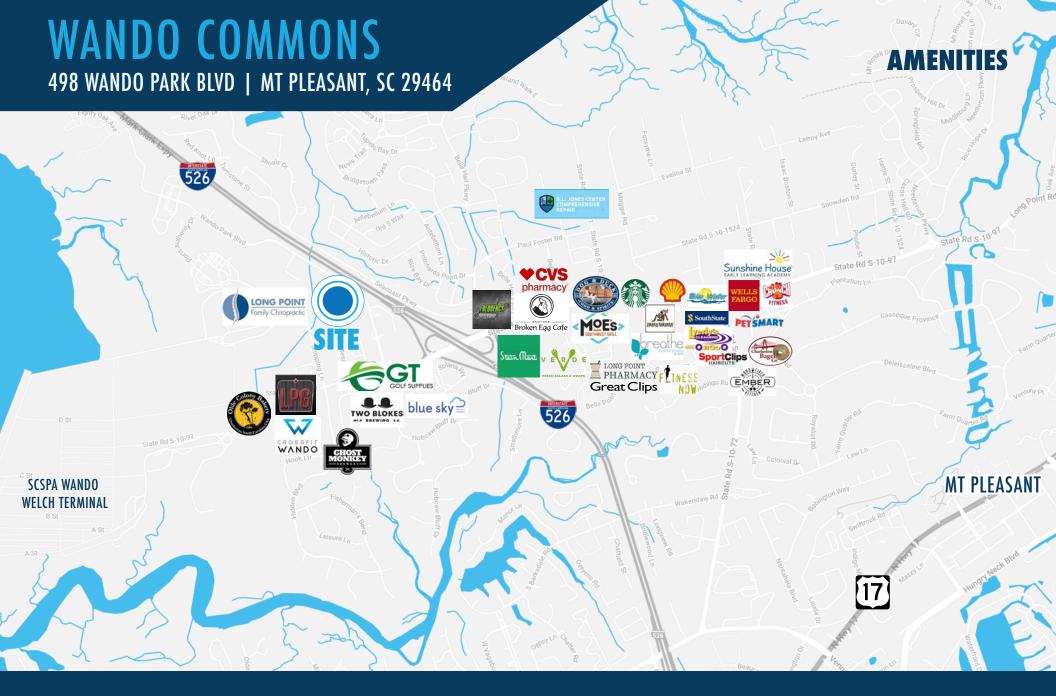

#### **HIGHLIGHTS**

Known as the Wando Commons, this is a 4-building office park offering attractive single-story brick buildings in a handsome campus setting. Wando Commons provides your clients and employees the convenience of immediate access to Interstate 526, Mount Pleasant and the greater Charleston area. There are many nearby restaurants, a Starbucks, shopping and numerous other amenities for your employees to enjoy, all just minutes away.