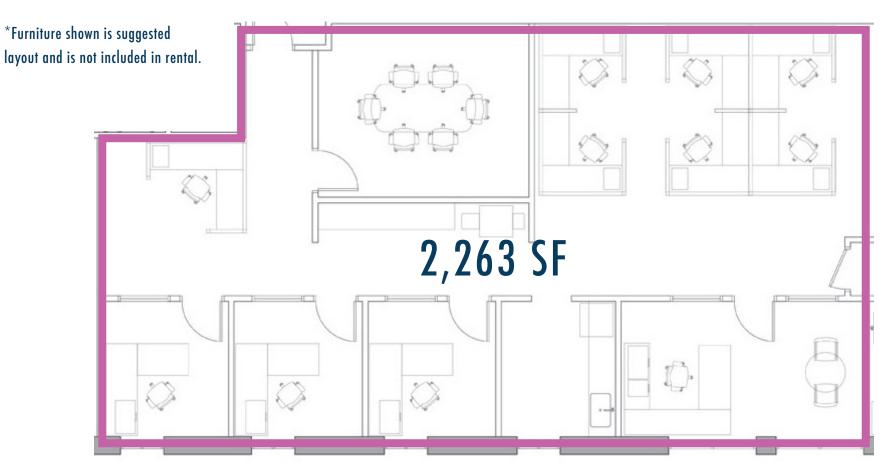

**Contact us:** 

Jeremy Willits Senior Vice President +1.843.270.9205 jeremy.willits@harborcommercialpartners.com

**SUITE 1004** 

498 WANDO PARK BLVD | MT PLEASANT, SC 29464

**Contact us:** 

Jeremy Willits Senior Vice President +1.843.270.9205 jeremy.willits@harborcommercialpartners.com

#### **OFFERING**

| UNIT | SIZE     | LEASE RATE | LEASE TYPE | AVAILABLE |
|------|----------|------------|------------|-----------|
| 1001 | 1,310 SF | \$24 PSF   | NNN        | NOW       |
| 1004 | 2,263 SF | \$24 PSF   | NNN        | NOW       |