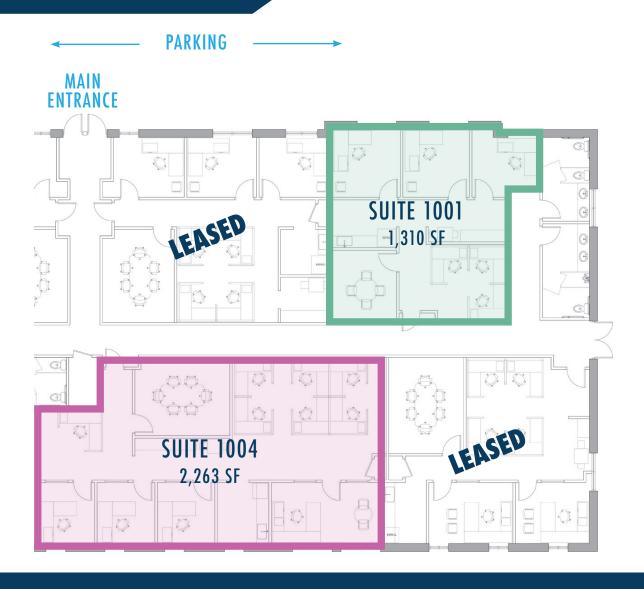

Come and enjoy the convenience and value of Wando Commons!

**Contact us:** 

Jeremy Willits
Senior Vice President
+1.843.270.9205
jeremy.willits@harborcommercialpartners.com

**FLOOR PLANS** 

498 WANDO PARK BLVD | MT PLEASANT, SC 29464

#### **OFFERING**

| UNIT | SIZE     | LEASE RATE | LEASE TYPE | AVAILABLE |
|------|----------|------------|------------|-----------|
| 1001 | 1,310 SF | \$24 PSF   | NNN        | NOW       |
| 1004 | 2,263 SF | \$24 PSF   | NNN        | NOW       |

#### PROPERTY INFORMATION

| TAX MAP ID    | 537-00-00-043    |  |  |
|---------------|------------------|--|--|
| COUNTY        | CHARLESTON       |  |  |
| ZONING        | COMMERCIAL       |  |  |
| BUILDING SIZE | 12,000 SF        |  |  |
| AVAILABLE SF  | 1,310 - 2,263 SF |  |  |