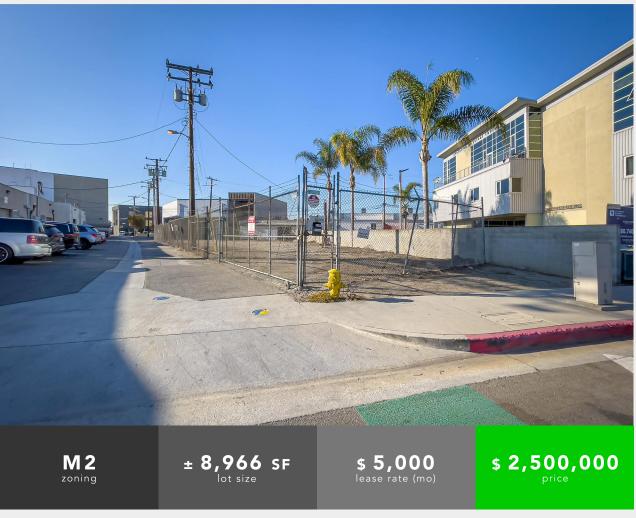

## playa vista adj lot property overview

11833 Major St, Los Angeles, CA 90230

### lot in excellent location for development

This is a rare opportunity for developers or investors to secure a foothold in one of Los Angeles County's most dynamic growth corridors. Zoned M2, this lot offers exceptional potential for a wide range of industrial, manufacturing, and creative uses, making it ideal for warehouses, production facilities, tech labs, or hybrid creative-industrial spaces.