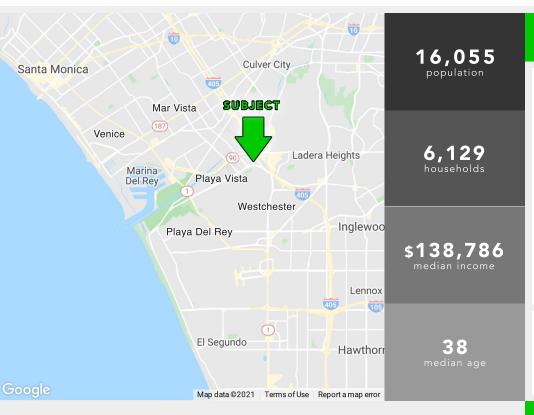

# playa vista adj lot area map

11833 Major St, Los Angeles, CA 90230

## driving distances from property

#### nearby cities

| Playa Vista          | 1.5 mi  |
|----------------------|---------|
| Westchester          | 2.1 mi  |
| Culver City          | 3.1 mi  |
| Playa del Rey        | 3.6 mi  |
| LAX Airport          | 4.3 mi  |
| Venice               | 4.8 mi  |
| Marina del Rey       | 4.9 mi  |
| Santa Monica         | 7.6 mi  |
| Hollywood            | 10.1 mi |
| Downtown Los Angeles | 11.7 mi |
|                      |         |

#### local points of interest

| Amazon DLX9                    | 0.3 m |
|--------------------------------|-------|
| The Brickyard (Meta/LMU)       | 0.7 m |
| Westfield Culver City          | 0.8 m |
| Playa District                 | 1.0 m |
| Spruce Goose Hanger (Google)   | 1.1 m |
| Playa Vista Runway             | 1.4 m |
| West LA College                | 1.8 m |
| Water's Edge (Electronic Arts) | 2.2 m |
| Loyola Marymount University    | 3.0 m |
| Playa Del Rey Beaches          | 3.6 m |
|                                |       |