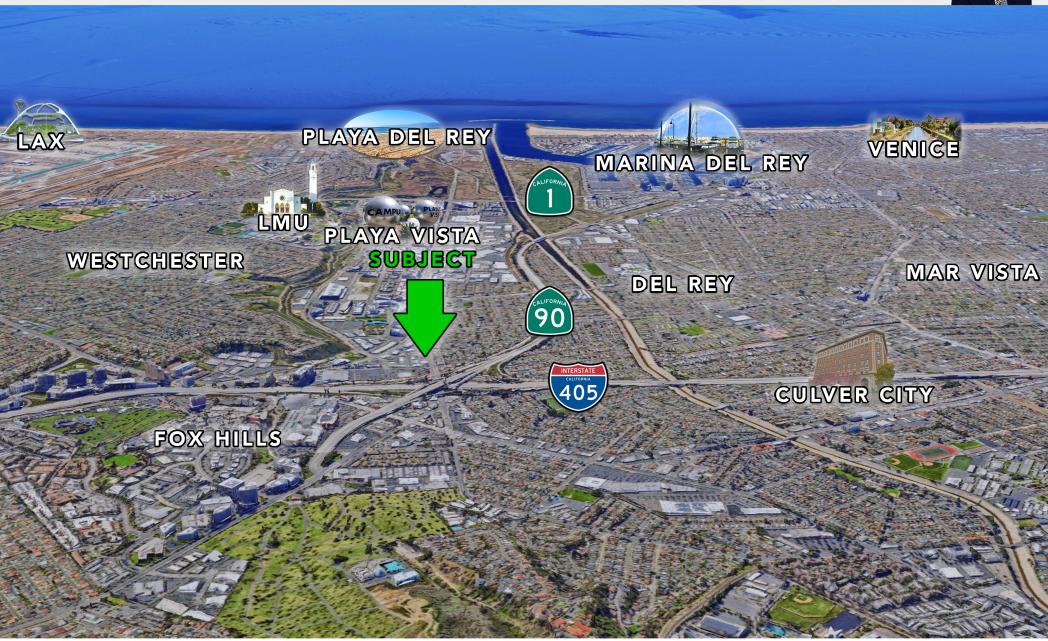

## driving distances from property

#### nearby cities

| Playa Vista          | 1.5 mi  |
|----------------------|---------|
| Westchester          | 2.1 mi  |
| Culver City          | 3.1 mi  |
| Playa del Rey        | 3.6 mi  |
| LAX Airport          | 4.3 mi  |
| Venice               | 4.8 mi  |
| Marina del Rey       | 4.9 mi  |
| Santa Monica         | 7.6 mi  |
| Hollywood            | 10.1 mi |
| Downtown Los Angeles | 11.7 mi |
|                      |         |

#### local points of interest

| Amazon DLX9                    | 0.3 m |
|--------------------------------|-------|
| The Brickyard (Meta/LMU)       | 0.7 m |
| Westfield Culver City          | 0.8 m |
| Playa District                 | 1.0 m |
| Spruce Goose Hanger (Google)   | 1.1 m |
| Playa Vista Runway             | 1.4 m |
| West LA College                | 1.8 m |
| Water's Edge (Electronic Arts) | 2.2 m |
| Loyola Marymount University    | 3.0 m |
| Playa Del Rey Beaches          | 3.6 m |
|                                |       |

# playa vista adj lot area map

11833 Major St, Los Angeles, CA 90230