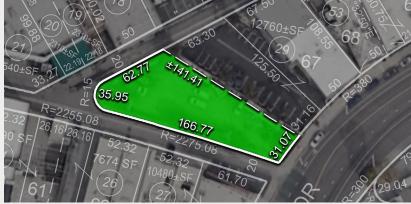

### lot in excellent location for development

This is a rare opportunity for developers or investors to secure a foothold in one of Los Angeles County's most dynamic growth corridors. Zoned M2, this lot offers exceptional potential for a wide range of industrial, manufacturing, and creative uses, making it ideal for warehouses, production facilities, tech labs, or hybrid creative-industrial spaces.