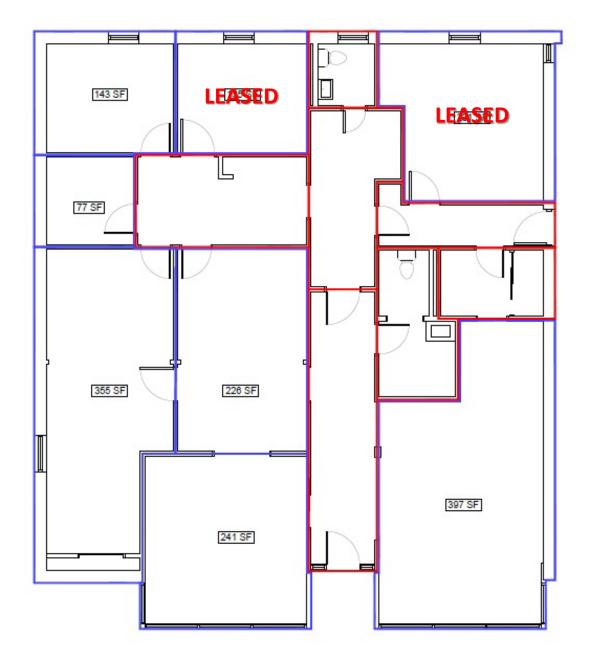

## **CPRE Commercial**

3505 North Street Nacogdoches, TX 75965 (936)564-2622

www.commercial.cpre.com/ properties-lease.php **PREMISES:** Approximately 2,400 SF Configurable per Tenant's Requirements:

Individual Offices ranging from 143 SF to 231 SF each

Office Clusters of up to 1,519 SF

AVAILABILITY: Immediate

TERM: Negotiable **FULL SERVICE GROSS RENT:** 143 SF Single Office: \$357.50/month Call Agent for Other Office Sizes/Rates

(Includes pro rata share of property taxes, insurance, common area maintenance and all utilities other than connectivity)

## OFFICE:

(5) Offices, (1) Workstation Area, (2) Restrooms, (1) Coffee Bar, Ample Storage

2024 CPRE Commercial This information has been obtained from sources deemed to be reliable. We have not verified it and make no guarantee, warranty or representation about it. Any projections, assumptions or estimates used are for example only and do not represent the current or future performance of the property. You and your advisors should conduct a careful, independent investigation of the property to determine to your satisfaction the suitability of the property for your needs. Photos herein are the property of their respective owners and use of these images without the express written consent of the owner is prohibited.