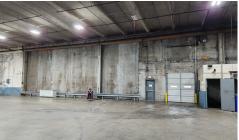

## For Lease \$6.75 per sqft.

The property is located minutes from downtown Greenville and the West End area.

- 20,000 SF Fully Sprinkled Warehouse
- · 20 Ft. Ceiling Height
- Drive in door & loading docks (10' H X 8"W) Long or Short Term Lease
- Greenville County Industrial 1 Zoning