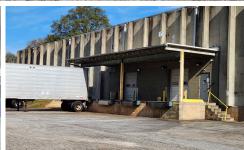

## For Lease \$6.75 per sqft.

The property is located minutes from downtown Greenville and the West End area.

- 20,000 SF Fully Sprinkled Warehouse
- · 20 Ft. Ceiling Height
- Drive in door & loading docks (10' H X 8"W) Long or Short Term Lease
- Greenville County Industrial 1 Zoning