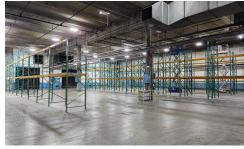

## For Lease \$6.75 per sqft.

The property is located minutes from downtown Greenville and the West End area.

- 20,000 SF Fully Sprinkled Warehouse
- · 20 Ft. Ceiling Height
- Drive in door & loading docks (10' H X 8"W) Long or Short Term Lease
- Greenville County Industrial 1 Zoning