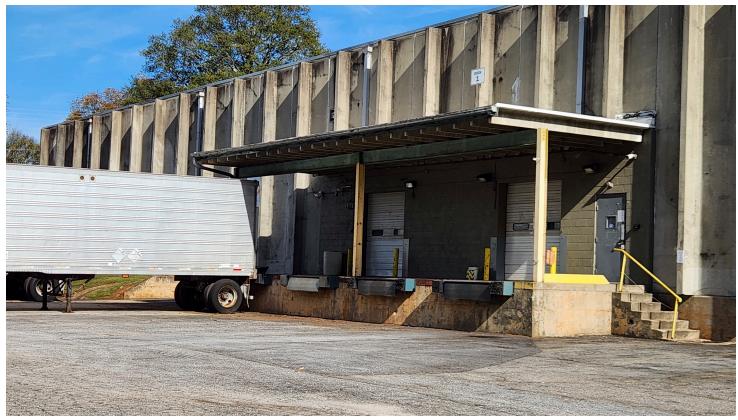

## For Lease \$6.75 per sqft.

The property is located minutes from downtown Greenville and the West End area.

- 20,000 SF Fully Sprinkled Warehouse
- · 20 Ft. Ceiling Height
- Drive in door & loading docks (10' H X 8"W) Long or Short Term Lease
- Greenville County Industrial 1 Zoning