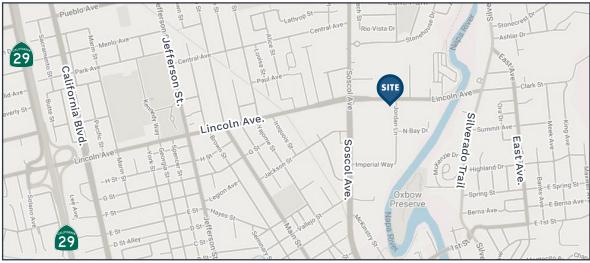

#### PROPERTY HIGHLIGHTS

- Vacant auto repair space sharing a roofline with a busy Speedway gas station
- Outparcel to Walmart Supercenter
- Located at the intersection of Lincoln Avenue and Jordan Lane
- Strong traffic counts of 24,000+ CPD
- Exceptional demographics with almost 90,000 daytime population within 5 miles