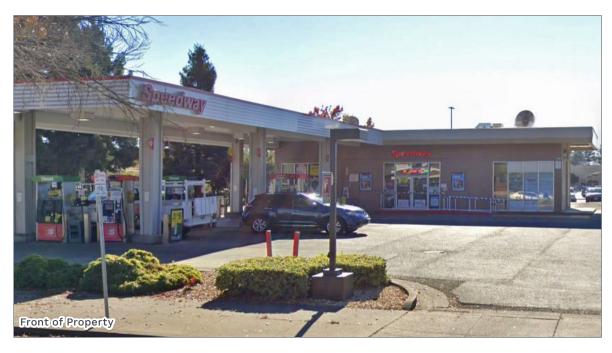

#### PROPERTY HIGHLIGHTS

- Vacant auto repair space sharing a roofline with a busy Speedway gas station
- Outparcel to Walmart Supercenter
- Located at the intersection of Lincoln Avenue and Jordan Lane
- Strong traffic counts of 24,000+ CPD
- Exceptional demographics with almost 90,000 daytime population within 5 miles