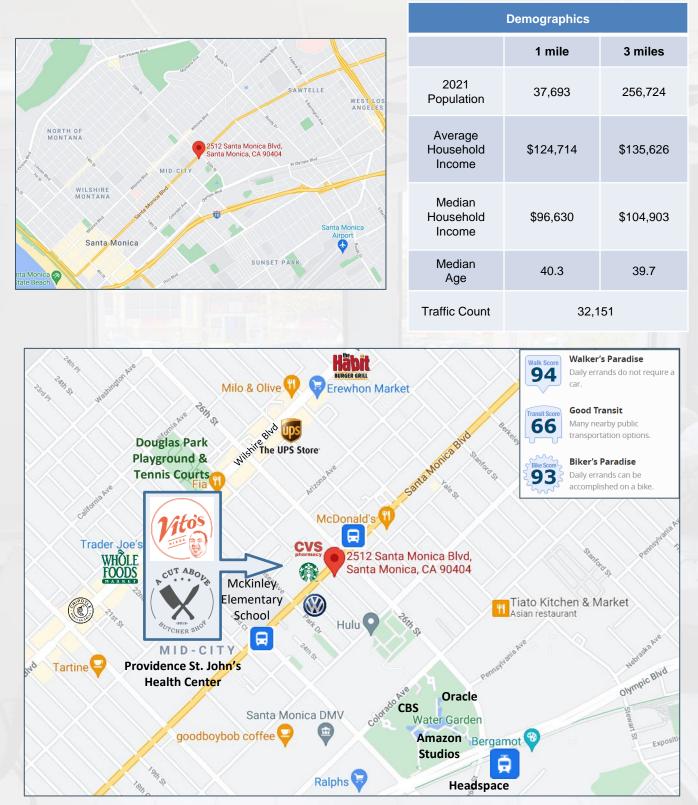

# Location

2500-2512 Santa Monica Blvd Santa Monica, CA 90404

Immediate neighbors include Genesis Santa Monica, CVS, Starbucks, Subway, Dry Clean Express, Jamba, Fantastic Sams, San Sai, Vito's Pizza, A Cut Above Butcher Shop, and Volkswagen.

# Location

2500-2512 Santa Monica Blvd Santa Monica, CA 90404

Disclaimer: All information contained herein is from sources deemed reliable; however, no representation or warranty is made to the accuracy thereof.