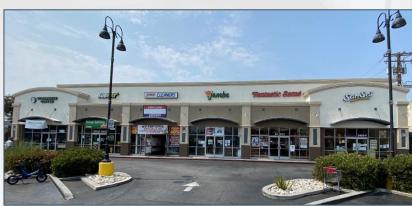

### **Photos**

2500-2512 Santa Monica Blvd Santa Monica, CA 90404

# Location

2500-2512 Santa Monica Blvd Santa Monica, CA 90404

Immediate neighbors include Genesis Santa Monica, CVS, Starbucks, Subway, Dry Clean Express, Jamba, Fantastic Sams, San Sai, Vito's Pizza, A Cut Above Butcher Shop, and Volkswagen.