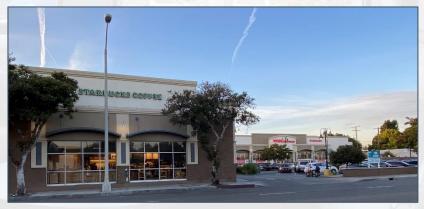

### **Photos**

2500-2512 Santa Monica Blvd Santa Monica, CA 90404

# Location

2500-2512 Santa Monica Blvd Santa Monica, CA 90404

Immediate neighbors include Genesis Santa Monica, CVS, Starbucks, Subway, Dry Clean Express, Jamba, Fantastic Sams, San Sai, Vito's Pizza, A Cut Above Butcher Shop, and Volkswagen.