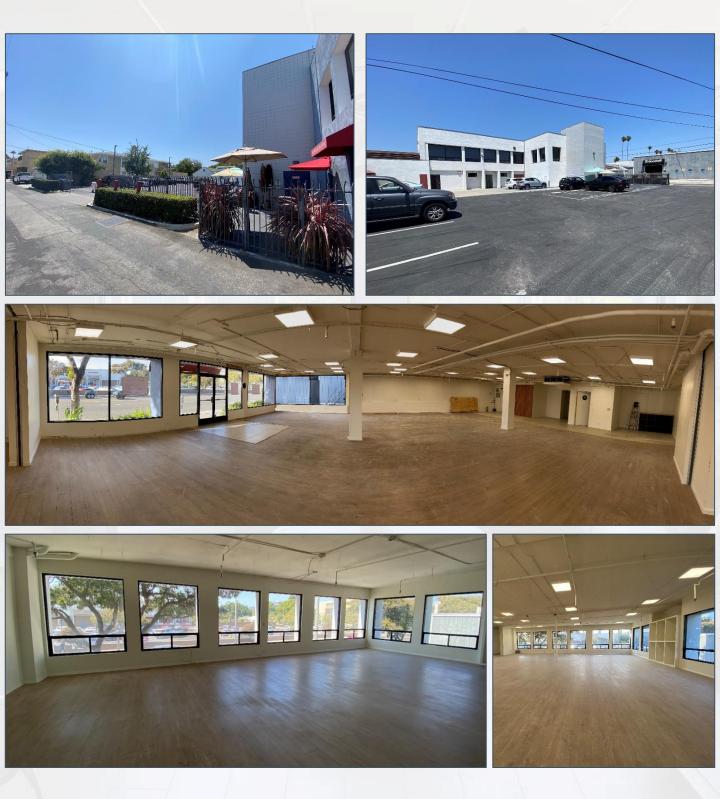

| \$3.85 / SF NNN |

- Approximately 147' of frontage on Santa Monica Blvd across from a variety of high-traffic retail establishments
- Two Parcels comprising approximately 21,000 SF
- Approved for partial Medical use
- Part of the Premises has been an outdoor patio furniture shopping destination for decades and is ideally suited for a similar use to take advantage of the reputation the location has developed
- 11 ½ ft. ceilings in part of the Premises, tons of perimeter windows providing natural light
- Elevator served building with sprinklers, operable windows, and two stairwell access including internal stairwell
- · Full building compound with secure parking

### **Photos**

2500-2512 Santa Monica Blvd Santa Monica, CA 90404





# Location

2500-2512 Santa Monica Blvd Santa Monica, CA 90404





Immediate neighbors include Genesis Santa Monica, CVS, Starbucks, Subway, Dry Clean Express, Jamba, Fantastic Sams, San Sai, Vito's Pizza, A Cut Above Butcher Shop, and Volkswagen.







# Location

2500-2512 Santa Monica Blvd Santa Monica, CA 90404





Disclaimer: All information contained herein is from sources deemed reliable; however, no representation or warranty is made to the accuracy thereof.