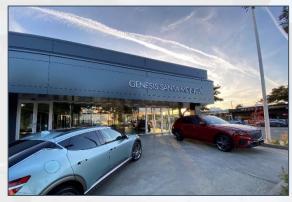

### **Photos**

2500-2512 Santa Monica Blvd Santa Monica, CA 90404

# Location

2500-2512 Santa Monica Blvd Santa Monica, CA 90404

Immediate neighbors include Genesis Santa Monica, CVS, Starbucks, Subway, Dry Clean Express, Jamba, Fantastic Sams, San Sai, Vito's Pizza, A Cut Above Butcher Shop, and Volkswagen.