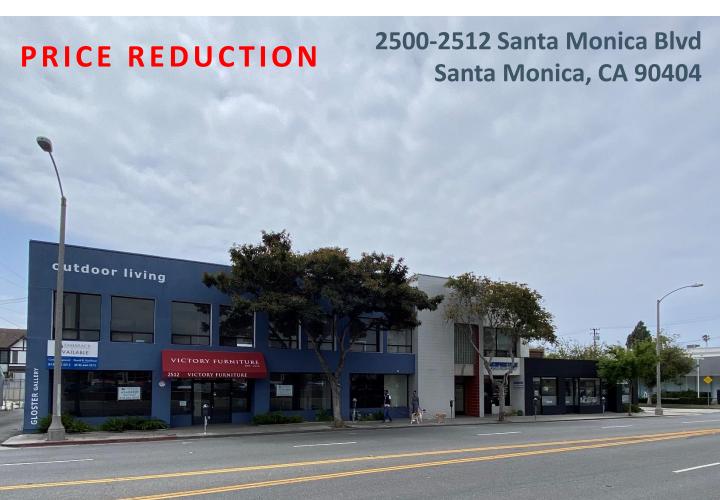

# **For LEASE**

Santa Monica High Exposure / Multi-Purpose: Office, Retail or Medical 16,000 SF Building (Full or Partial Building Available)

**High Profile Retail/Office/Medical** 

# **Property Features**

2500-2512 Santa Monica Blvd Santa Monica, CA 90404

| Torm        | 2.40 Veere                                                | Size:                                                                                                    | Rate:           |
|-------------|-----------------------------------------------------------|----------------------------------------------------------------------------------------------------------|-----------------|
| Term:       | 3-10 Years                                                | 1,091 SF 2 <sup>nd</sup> Story Medical Space w/ Bonus 464 SF Balcony                                     | \$4.35 / SF NNN |
| Parking:    | 30 – 35 spaces*<br>*or more depending on<br>configuration | <b>2,643 SF</b> Office Space Fronting 25 <sup>th</sup> Street<br>w/ Kitchen and Private Restrooms        | \$3.85 / SF NNN |
| Zoning:     | SMC4                                                      | <b>9,470 SF</b> Vertical Retail Office or Medical Space (former Victory Furniture) Two-Story w/ Basement | \$3.25 / SF NNN |
| Year Built: | 1988                                                      | 11,335 SF Same as Above + Corner of 25 <sup>th</sup> & Santa Monica                                      | \$3.55 / SF NNN |
| Nets:       | Approx. \$0.30 / SF                                       | 16,000 SF Entire Building                                                                                | \$3.85 / SF NNN |

- Approximately 147' of frontage on Santa Monica Blvd across from a variety of high-traffic retail establishments
- Two Parcels comprising approximately 21,000 SF
- Approved for partial Medical use
- Part of the Premises has been an outdoor patio furniture shopping destination for decades and is ideally suited for a similar use to take advantage of the reputation the location has developed
- 11 ½ ft. ceilings in part of the Premises, tons of perimeter windows providing natural light
- Elevator served building with sprinklers, operable windows, and two stairwell access including internal stairwell
- · Full building compound with secure parking