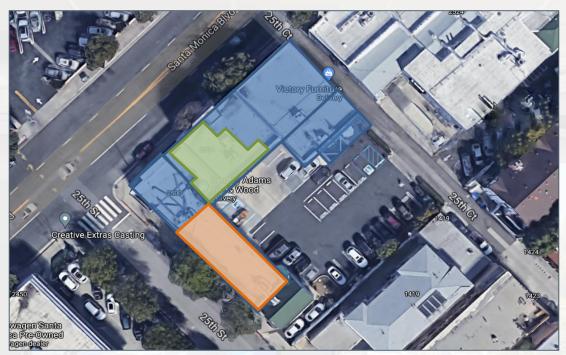

# **Property Features**

2500-2512 Santa Monica Blvd Santa Monica, CA 90404

| Torm        | 2.40 Veere                                                | Size:                                                                                                    | Rate:           |
|-------------|-----------------------------------------------------------|----------------------------------------------------------------------------------------------------------|-----------------|
| Term:       | 3-10 Years                                                | 1,091 SF 2 <sup>nd</sup> Story Medical Space w/ Bonus 464 SF Balcony                                     | \$4.35 / SF NNN |
| Parking:    | 30 – 35 spaces*<br>*or more depending on<br>configuration | <b>2,643 SF</b> Office Space Fronting 25 <sup>th</sup> Street<br>w/ Kitchen and Private Restrooms        | \$3.85 / SF NNN |
| Zoning:     | SMC4                                                      | <b>9,470 SF</b> Vertical Retail Office or Medical Space (former Victory Furniture) Two-Story w/ Basement | \$3.25 / SF NNN |
| Year Built: | 1988                                                      | 11,335 SF Same as Above + Corner of 25 <sup>th</sup> & Santa Monica                                      | \$3.55 / SF NNN |
| Nets:       | Approx. \$0.30 / SF                                       | 16,000 SF Entire Building                                                                                | \$3.85 / SF NNN |

- Approximately 147' of frontage on Santa Monica Blvd across from a variety of high-traffic retail establishments
- Two Parcels comprising approximately 21,000 SF
- Approved for partial Medical use
- Part of the Premises has been an outdoor patio furniture shopping destination for decades and is ideally suited for a similar use to take advantage of the reputation the location has developed
- 11 ½ ft. ceilings in part of the Premises, tons of perimeter windows providing natural light
- Elevator served building with sprinklers, operable windows, and two stairwell access including internal stairwell
- · Full building compound with secure parking

# Location

2500-2512 Santa Monica Blvd Santa Monica, CA 90404

Immediate neighbors include Genesis Santa Monica, CVS, Starbucks, Subway, Dry Clean Express, Jamba, Fantastic Sams, San Sai, Vito's Pizza, A Cut Above Butcher Shop, and Volkswagen.