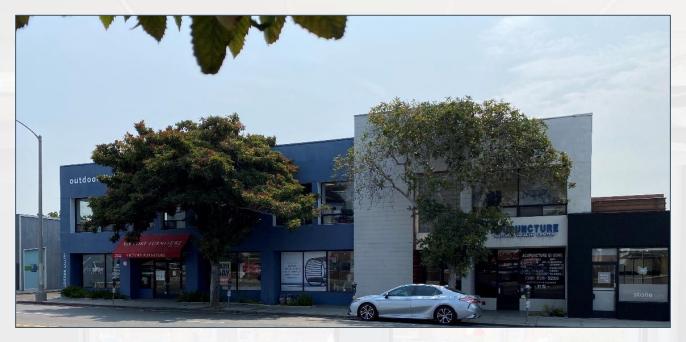

SF NNN |

- Approximately 147' of frontage on Santa Monica Blvd across from a variety of high-traffic retail establishments
- Two Parcels comprising approximately 21,000 SF
- Approved for partial Medical use
- Part of the Premises has been an outdoor patio furniture shopping destination for decades and is ideally suited for a similar use to take advantage of the reputation the location has developed
- 11 ½ ft. ceilings in part of the Premises, tons of perimeter windows providing natural light
- Elevator served building with sprinklers, operable windows, and two stairwell access including internal stairwell
- · Full building compound with secure parking

### **Photos**

2500-2512 Santa Monica Blvd Santa Monica, CA 90404





# Location

2500-2512 Santa Monica Blvd Santa Monica, CA 90404





Immediate neighbors include Genesis Santa Monica, CVS, Starbucks, Subway, Dry Clean Express, Jamba, Fantastic Sams, San Sai, Vito's Pizza, A Cut Above Butcher Shop, and Volkswagen.







# Location

2500-2512 Santa Monica Blvd Santa Monica, CA 90404





Disclaimer: All information contained herein is from sources deemed reliable; however, no representation or warranty is made to the accuracy thereof.