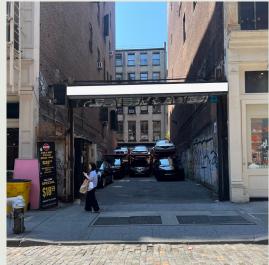

#### 81 Mercer Street

81 Mercer Street is an uncovered Parking Lot in the heart of SoHo.
Currently there are Three (3) lifts that add an additional Nine (9) spaces totaling Twenty-Seven (27) Parking Spaces.
81 Mercer Street is conveniently surrounded by SoHo's most notable Clothing Retailers and Hospitality Concepts.

The Premises has a roll down gate.

#### Measurements:

Lot Size: 2,383 Square Feet Frontage: 23 Feet Lifts: 3

Parking Spaces: 27 Cashier Booth: 1