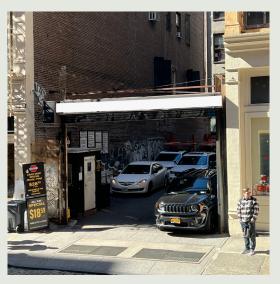

#### 81 Mercer Street

81 Mercer Street is an uncovered Parking Lot in the heart of SoHo.
Currently there are Three (3) lifts that add an additional Nine (9) spaces totaling Twenty-Seven (27) Parking Spaces.
81 Mercer Street is conveniently surrounded by SoHo's most notable Clothing Retailers and Hospitality Concepts.

The Premises has a roll down gate.

#### Measurements:

Lot Size: 2,383 Square Feet Frontage: 23 Feet Lifts: 3

Parking Spaces: 27 Cashier Booth: 1