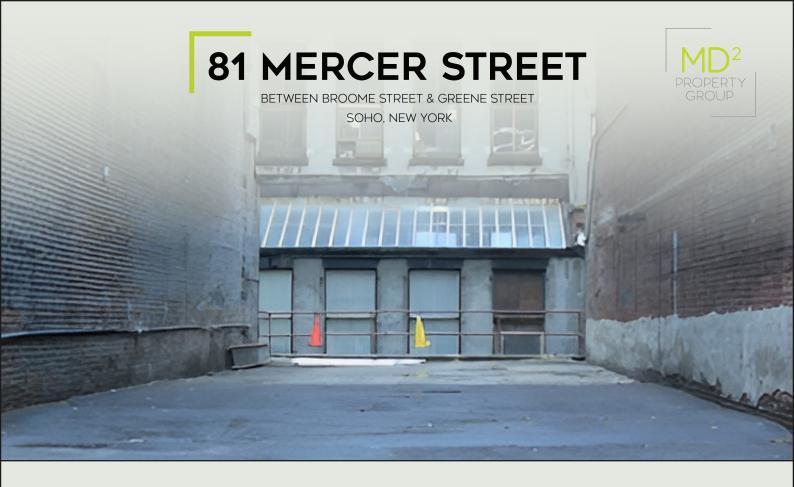

## 81 Mercer Street - Uncovered Parking Lot for Lease

#### 81 Mercer Street

81 Mercer Street is an uncovered Parking Lot in the heart of SoHo.
Currently there are Three (3) lifts that add an additional Nine (9) spaces totaling Twenty-Seven (27) Parking Spaces.
81 Mercer Street is conveniently surrounded by SoHo's most notable Clothing Retailers and Hospitality Concepts.

The Premises has a roll down gate.