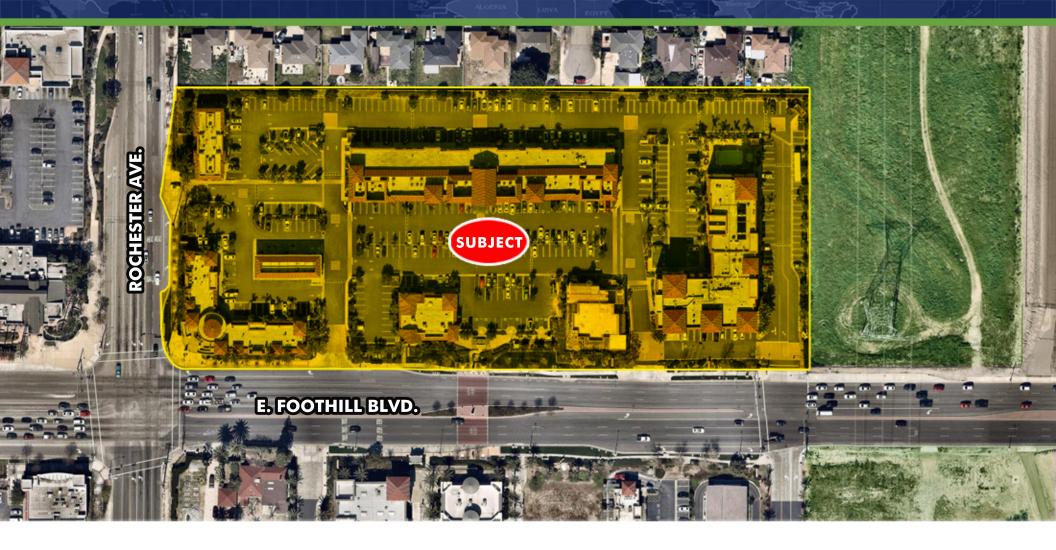

# Victoria Promenade

11910 - 11960 E. FOOTHILL BLVD., RANCHO CUCAMONGA

### FOR LEASE

Retail & Office Center

### **Features**

- Architecturally Unique Presence on Major Thoroughfare
- Elevator Served Building
- High Profile Center
- Anchored by Four Points Hotel by Sheraton
- Retail & Office Space Available