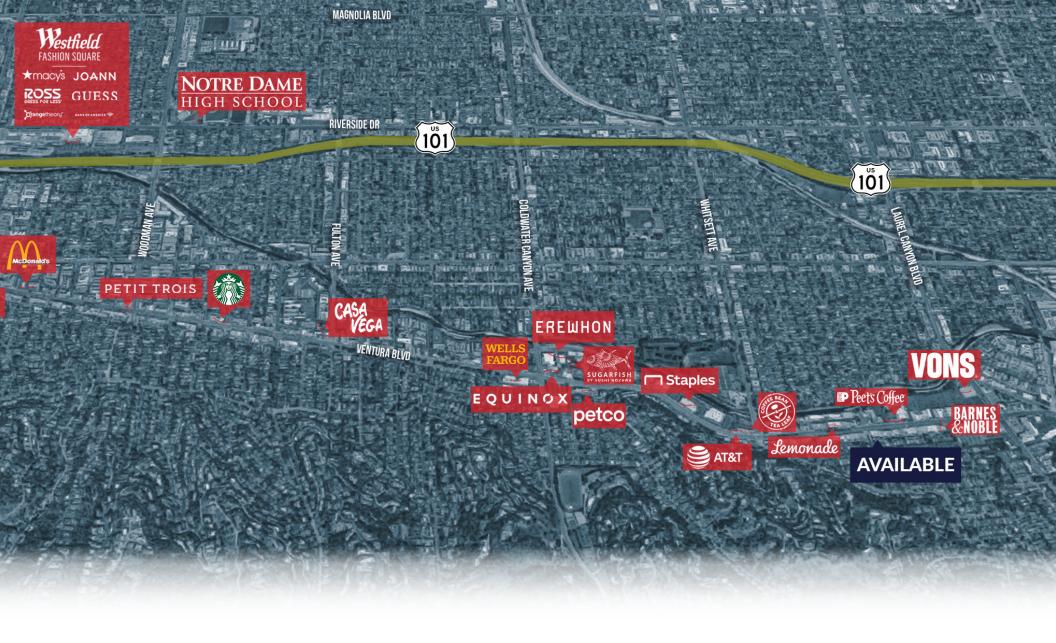

# **INTERIOR PHOTOS**

12324-12336 Ventura Boulevard, Studio City, CA 91604

**AERIAL MAP** 