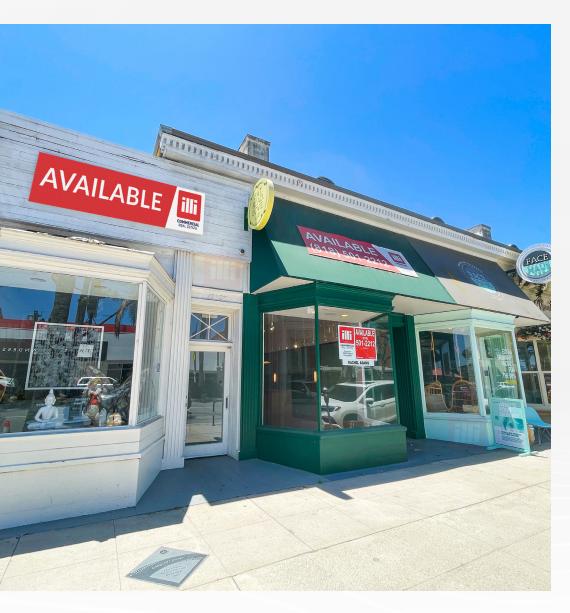

# **RETAIL SPACE AVAILABLE ON VENTURA BLVD IN STUDIO CITY!**

12324-12336 Ventura Boulevard, Studio City, CA 91604

## **PROPERTY FEATURES**

12324-12336 Ventura Boulevard, Studio City, CA 91604

## **APPROX. 1,350 SF**

PRIME STUDIO CITY RETAIL SPACES AVAILABLE

- ✓ Unit 12328 | ±1,350 SF
- ✓ Beautiful retail space on Ventura Blvd
- ✓ Excellent street visibility
- ✓ Skylights and plenty of natural sunlight
- √ 1 tandem space in the rear for each unit