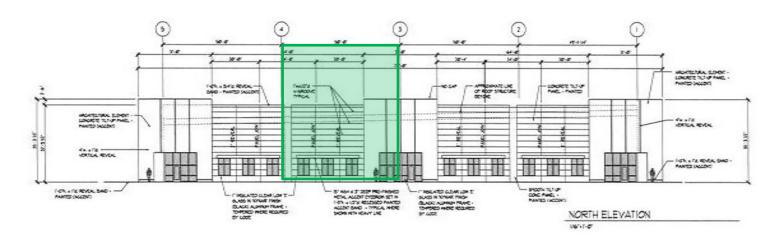

hayes@naidesco.com

NO WARRANTY OR REPRESENTATION, EXPRESS OR IMPLIED, IS MADE AS TO THE ACCURACY OF THE INFORMATION CONTAINED HEREIN, AND THE SAME IS SUBMITTED SUBJECT TO ERRORS, OMISSIONS, CHANGE OF PRICE, RENTAL OR OTHER CONDITIONS, PRIOR SALE, LEASE OR FINANCING, OR WITHDRAWAL WITHOUT NOTICE, AND OF ANY SPECIAL LISTING CONDITIONS IMPOSED BY OUR PRINCIPALS NO WARRANTIES OR REPRESENTATIONS ARE MADE AS TO THE CONDITION OF THE PROPERTY OR ANY HAZARDS CONTAINED THEREIN ARE ANY TO BE IMPLIED.

8112 Maryland Ave, Suite 300 St. Louis, MO 63105 314 994 4800 naidesco.com



SITE PLAN



## 675 SPIRIT VALLEY WEST DR. CHESTERFIELD, MO

## SAMPLE OVERALL PLAN



## SAMPLE OFFICE PLAN



## FLOOR PLAN

10,000 SF Option

Double Row of Front Parking







## **ELEVATIONS**

#### **NORTH ELEVATION**



#### **SOUTH ELEVATION**



### For more information:

### Michelle Goodwin

314 994 4944 Direct • 636 236 9802 Mobile mgoodwin@naidesco.com

Dan Hayes 314 994 4068 Direct • 314 401 4944 Mobile dhayes@naidesco.com