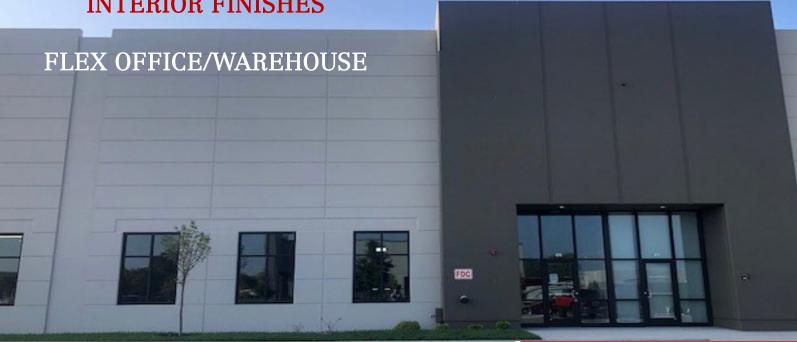

# READY FOR YOUR INTERIOR FINISHES

675 Spirit Valley West Dr.

Chesterfield, MO 63005

For Lease 10,000 SF Flex / Industrial

## **Property Features**

- Only 1 suite remaining 10,000 SF flex-office/warehouse condo
- New construction tilt-up / great design and flexibility
- One dock door with the ability to add another dock door utilizing the existing knock-out panel
- 24' 25' clear minimum height
- 142' truck court
- Great I-64 access and convenient to both
   St. Louis and St. Charles counties
- · Full public utilities and streets