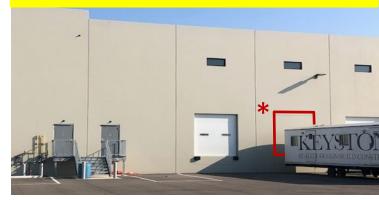

# READY FOR YOUR INTERIOR FINISHES





675 Spirit Valley West Dr.

Chesterfield, MO 63005

For Lease 10,000 SF Flex / Industrial

## **Property Features**

- Only 1 suite remaining 10,000 SF flex-office/warehouse condo
- New construction tilt-up / great design and flexibility
- One dock door with the ability to add another dock door utilizing the existing knock-out panel
- 24' 25' clear minimum height
- 142' truck court
- Great I-64 access and convenient to both
   St. Louis and St. Charles counties
- · Full public utilities and streets

#### Lease Rate:

\$15.75 PSF, NNN

(priced approx. 13% finished area; or will BTS)

## Knock Out Panel for Additional Dock Door



For more information:

#### Michelle Goodwin

314 994 4944 Direct • 636 236 9802 Mobile mgoodwin@naidesco.com

#### Dan Hayes

314 994 4068 Direct • 314 401 4944 Mobile dhayes@naidesco.com

NO WARRANTY OR REPRESENTATION, EXPRESS OR IMPLIED, IS MADE AS TO THE ACCURACY OF THE INFORMATION CONTAINED HEREIN, AND THE SAME IS SUBMITTED SUBJECT TO ERRORS, OMISSIONS, CHANGE OF PRICE, RENTAL OR OTHER CONDITIONS, PRIOR SALE, LEASE OR FINANCING, OR WITHDRAWAL WITHOUT NOTICE, AND OF ANY SPECIAL LISTING CONDITIONS IMPOSED BY OUR PRINCIPALS NO WARRANTIES OR REPRESENTATIONS ARE MADE AS TO THE CONDITION OF THE PROPERTY OR ANY HAZARDS CONTAINED THEREIN ARE ANY TO BE IMPLIED.

8112 Maryland Ave, Suite 300 St. Louis, MO 63105 314 994 4800 naidesco.com



SITE PLAN



## 675 SPIRIT VALLEY WEST DR. CHESTERFIE