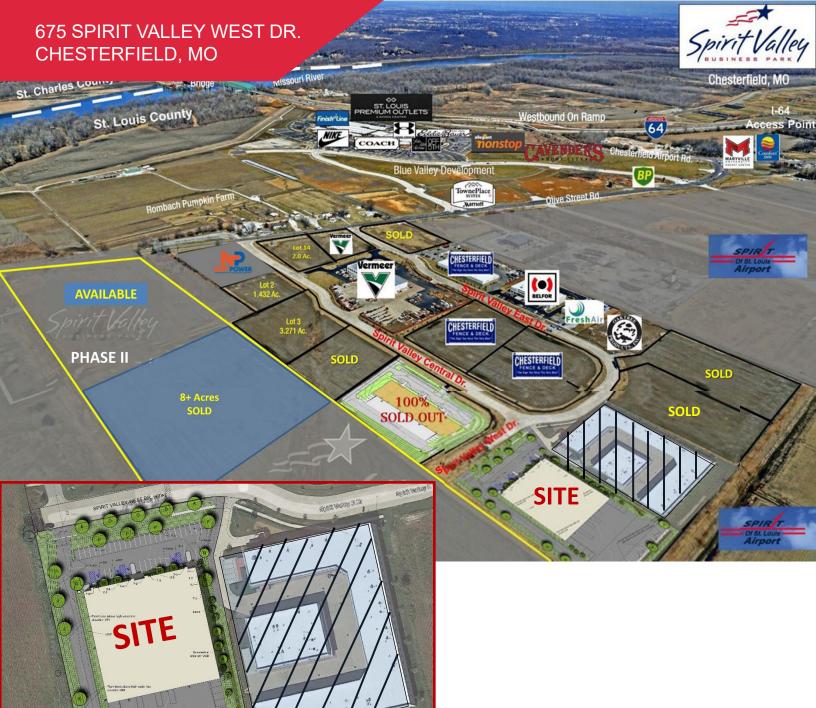

8112 Maryland Ave, Suite 300 St. Louis, MO 63105 314 994 4800 naidesco.com

SITE PLAN

## 675 SPIRIT VALLEY WEST DR. CHESTERFIELD, MO