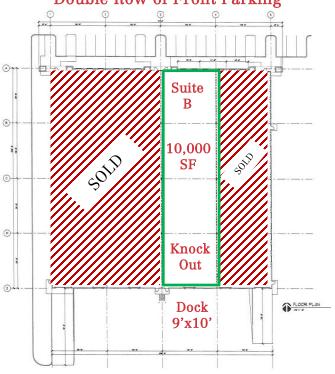

## Knock Out Panel for Additional Dock Door

For more information:

## FLOOR PLAN

10,000 SF Option

Double Row of Front Parking