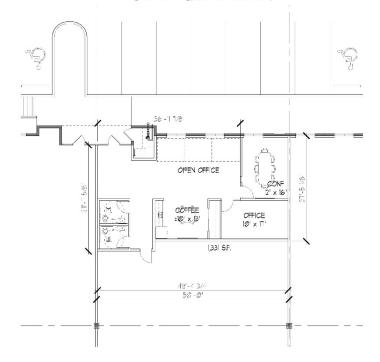

944 Direct • 636 236 9802 Mobile mgoodwin@naidesco.com

#### Dan Hayes

314 994 4068 Direct • 314 401 4944 Mobile dhayes@naidesco.com

NO WARRANTY OR REPRESENTATION, EXPRESS OR IMPLIED, IS MADE AS TO THE ACCURACY OF THE INFORMATION CONTAINED HEREIN, AND THE SAME IS SUBMITTED SUBJECT TO ERRORS, OMISSIONS, CHANGE OF PRICE, RENTAL OR OTHER CONDITIONS, PRIOR SALE, LEASE OR FINANCING, OR WITHDRAWAL WITHOUT NOTICE, AND OF ANY SPECIAL LISTING CONDITIONS IMPOSED BY OUR PRINCIPALS NO WARRANTIES OR REPRESENTATIONS ARE MADE AS TO THE CONDITION OF THE PROPERTY OR ANY HAZARDS CONTAINED THEREIN ARE ANY TO BE IMPLIED.

8112 Maryland Ave, Suite 300 St. Louis, MO 63105 314 994 4800 naidesco.com



SITE PLAN



## 675 SPIRIT VALLEY WEST DR. CHESTERFIELD, MO

## SAMPLE OVERALL PLAN



## SAMPLE OFFICE PLAN



## FLOOR PLAN

10,000 SF Option

Double Row of Front Parking







## **ELEVATIONS**

#### **NORTH ELEVATION**



#### **SOUTH ELEVATION**



### For more information:

### Michelle Goodwin

314 994 4944 Direct • 636 236 9802 Mobile mgoodwin@naidesco.com

Dan Hayes 314 994 4068 Direct • 314 401 4944 Mobile dhayes@naidesco.com