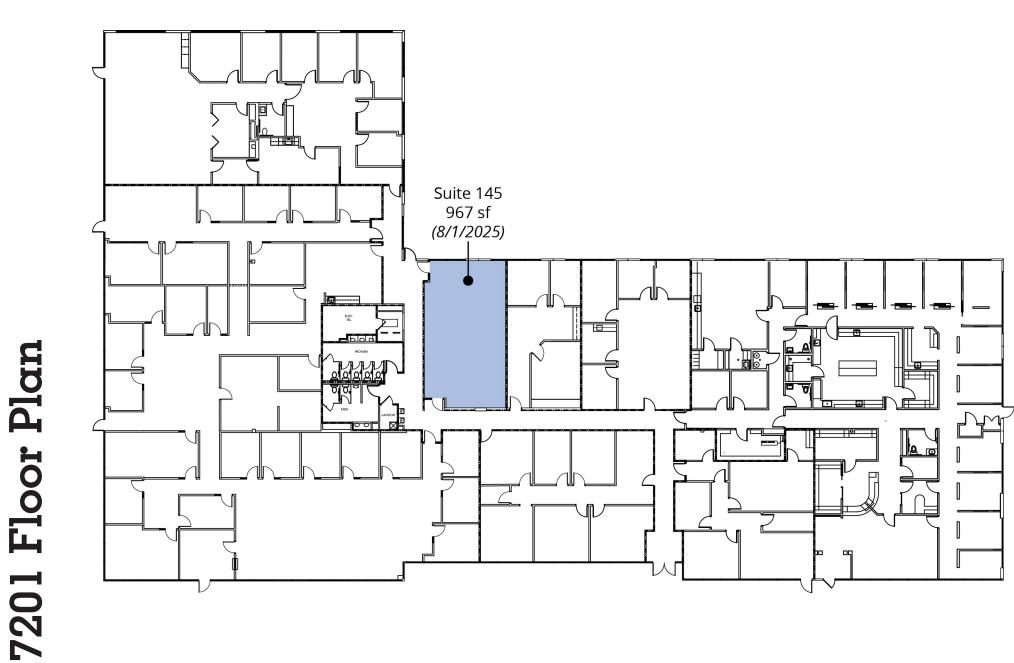

#### **Offering Summary**

| Lease Rate:    | \$26.00/sf, Full Service |
|----------------|--------------------------|
| Available sf:  | 967 - 1,951 sf           |
| Building Size: | 56,996 sf                |
| Year Built:    | 1999                     |
| Lot Size:      | ±5.98 acres              |
| Parking Ratio: | 4.65/1,000 sf            |
|                |                          |