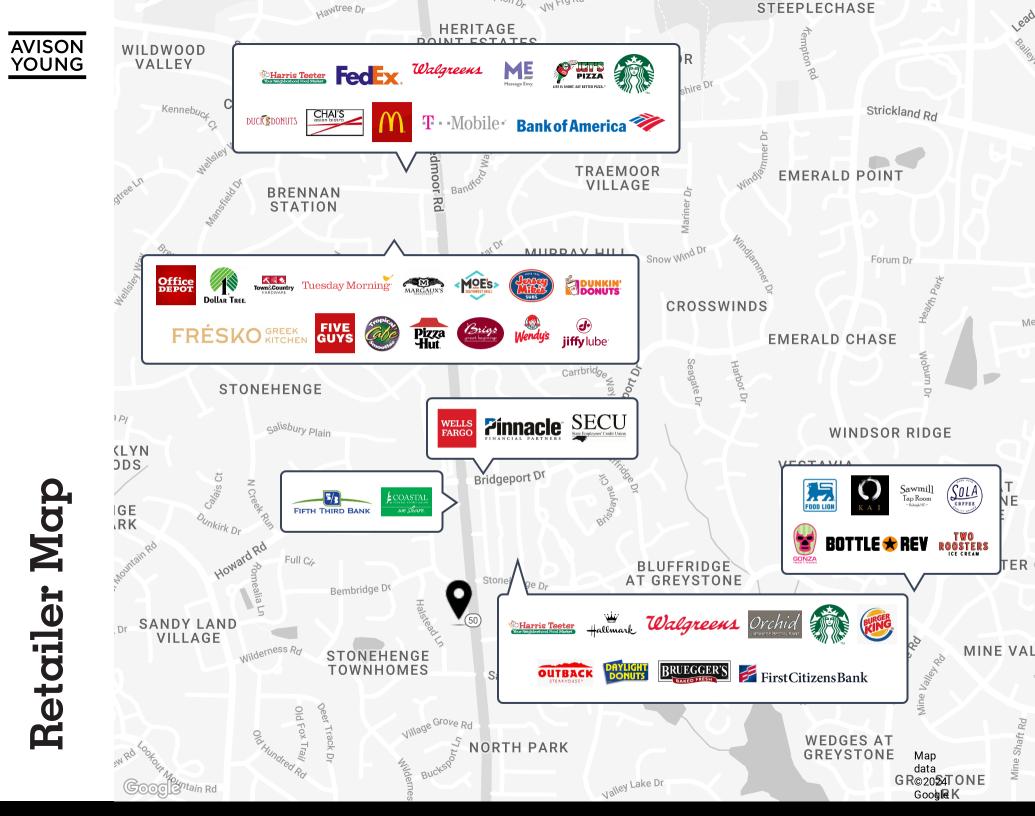

## Single-story office buildings for lease in premier location

- Exterior signage opportunity
- Within minutes of I-440 and I-540
- Walking distance to neighborhood shopping centers, banks, restaurants, and other related business