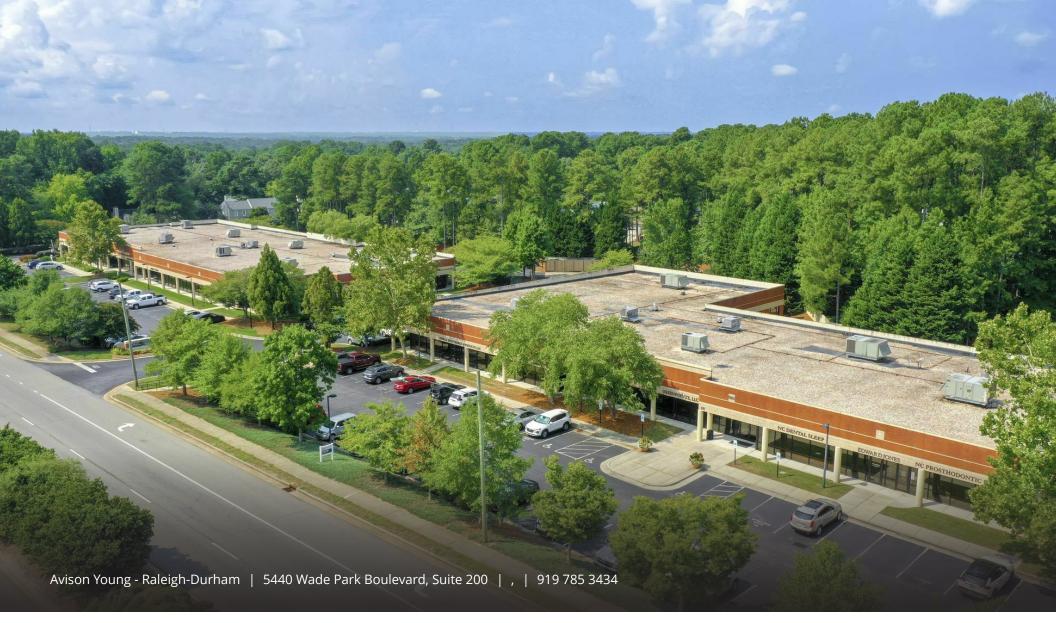

#### Stonehenge Corporate Center

7101 & 7201 Creedmoor Road, Raleigh, NC 27613

## Single-story office buildings for lease in premier location

- Exterior signage opportunity
- Within minutes of I-440 and I-540
- Walking distance to neighborhood shopping centers, banks, restaurants, and other related business