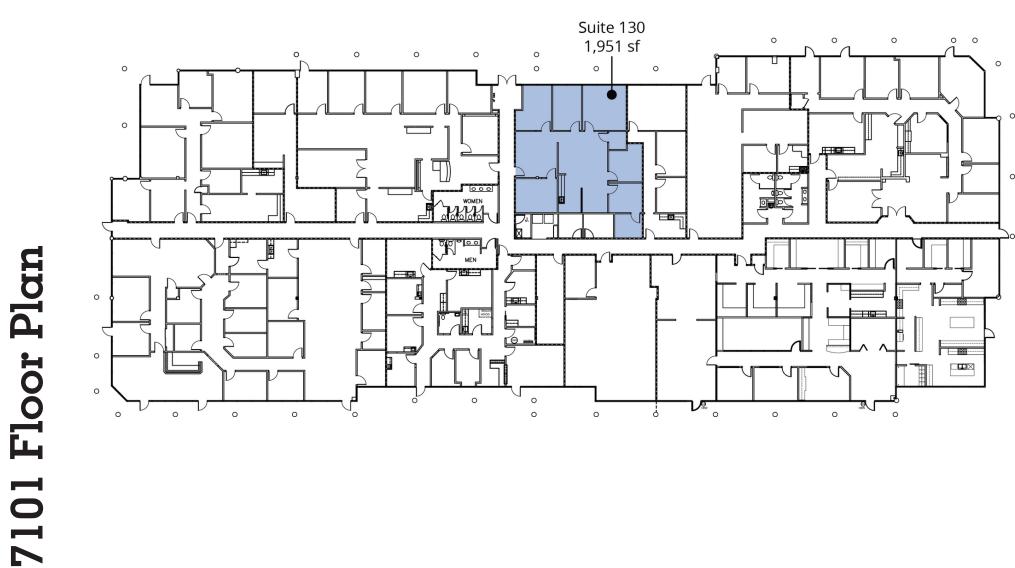

#### **Offering Summary**

| Lease Rate:    | \$26.00/sf, Full Service |
|----------------|--------------------------|
| Available sf:  | 967 - 1,951 sf           |
| Building Size: | 56,996 sf                |
| Year Built:    | 1999                     |
| Lot Size:      | ±5.98 acres              |
| Parking Ratio: | 4.65/1,000 sf            |
|                |                          |