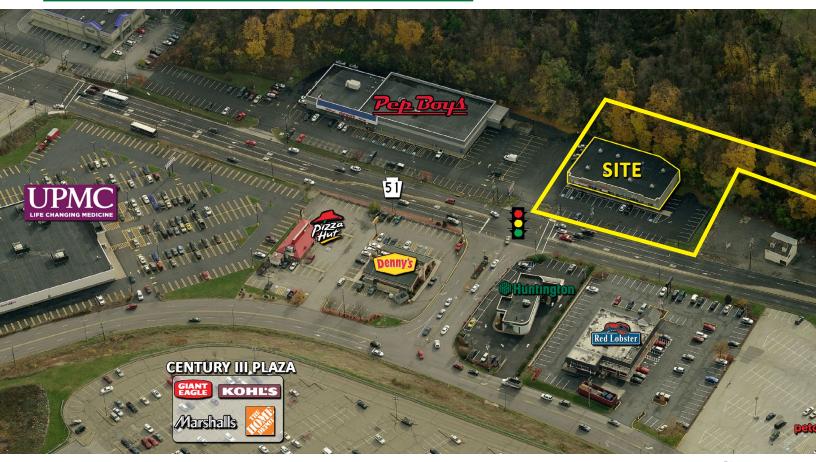

#### CENTURY III MARKET / PLEASANT HILLS BOROUGH

## **GROUND LEASE AVAILABLE**

320 CLAIRTON BLVD., PITTSBURGH, PA 15236

### PROPERTY FEATURES:

- 1.2 acres (0.75 acres usable) available for ground lease
- 11,000 SF existing building
- Signalized Intersection of Route 51 & Mall Dr.
- Great visibility & direct access from Route 51
- Adjacent to Pep Boys
- 26,691 ADT along Route 51

CONTACT: **JAMES YARISH** jyarish@hannacre.com 412-261-7116