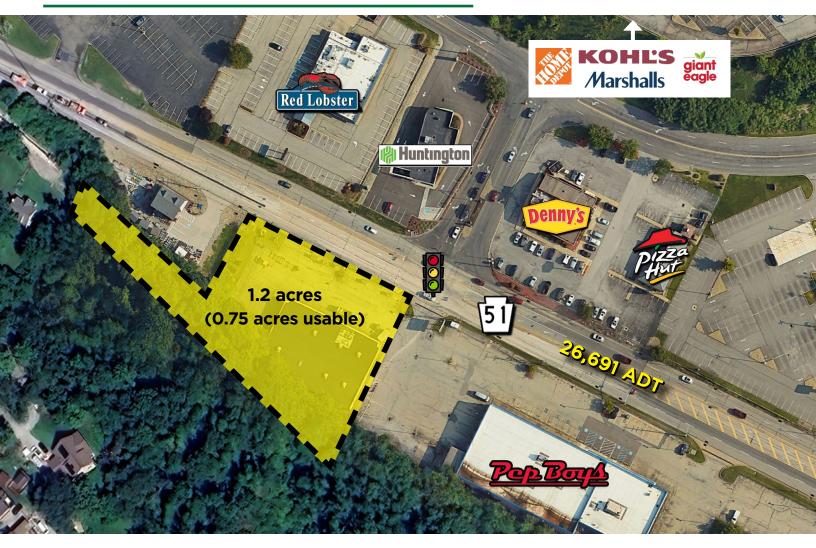

### PROPERTY FEATURES:

- 1.2 acres (0.75 acres usable) available for ground lease
- 11,000 SF existing building
- Signalized Intersection of Route 51 & Mall Dr.
- Great visibility & direct access from Route 51
- Adjacent to Pep Boys
- 26,691 ADT along Route 51