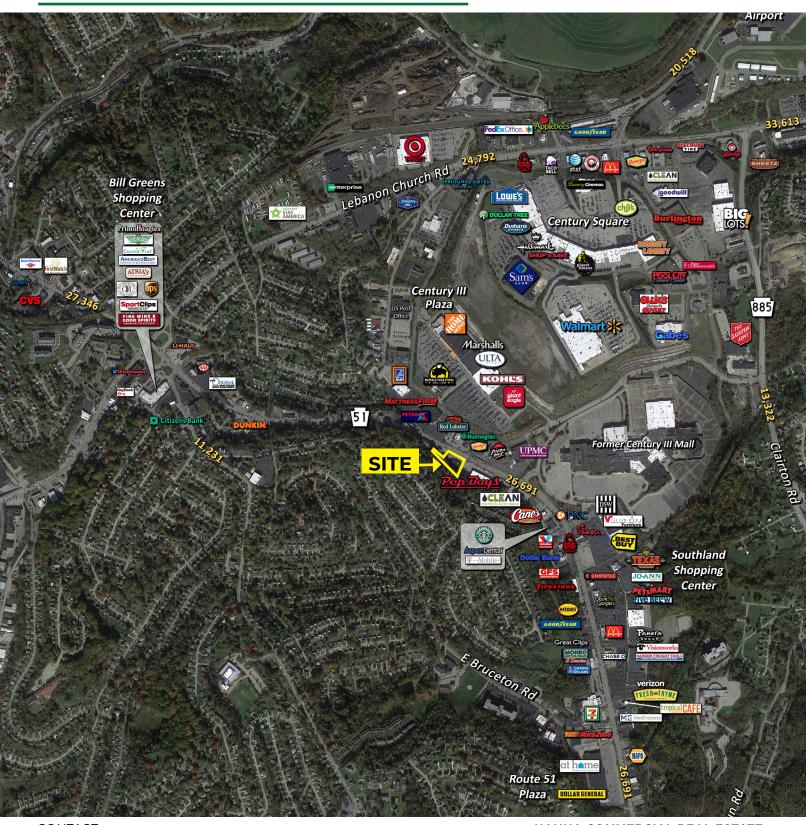

### PROPERTY FEATURES:

- 1.2 acres (0.75 acres usable) available for ground lease
- 11,000 SF existing building
- Signalized Intersection of Route 51 & Mall Dr.
- Great visibility & direct access from Route 51
- Adjacent to Pep Boys
- 26,691 ADT along Route 51