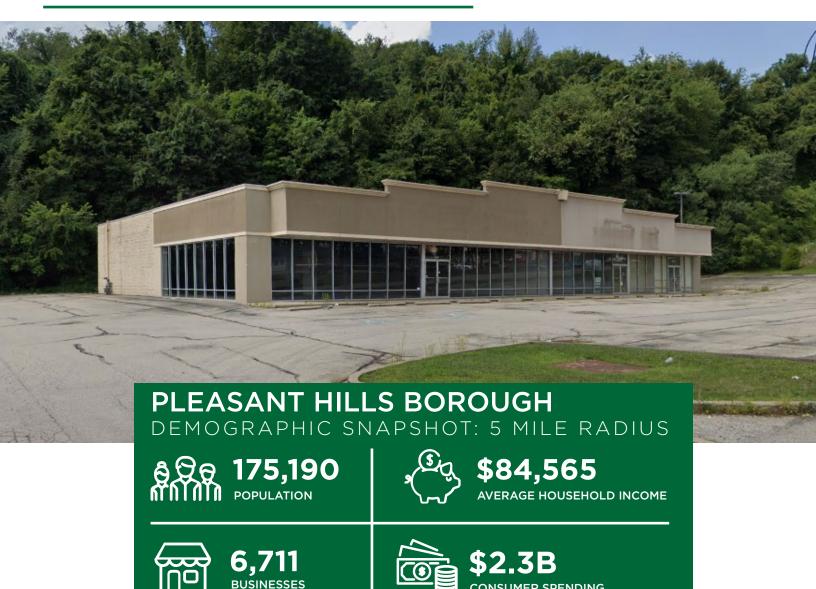

## GROUND LEASE AVAILABLE 320 CLAIRTON BLVD. STEELS

320 CLAIRTON BLVD., PITTSBURGH, PA 15236

| DEMO SNAPSHOT     | 1 MILE   | 3 MILE   | 5 MILE   |
|-------------------|----------|----------|----------|
| EST POPULATION    | 8,435    | 55,515   | 175,190  |
| EST HOUSEHOLDS    | 3,710    | 24,019   | 76,151   |
| EST AVG HH INCOME | \$93,618 | \$91,550 | \$84,565 |
| CONSUMER SPENDING | \$119.8M | \$756.5M | \$2.3B   |