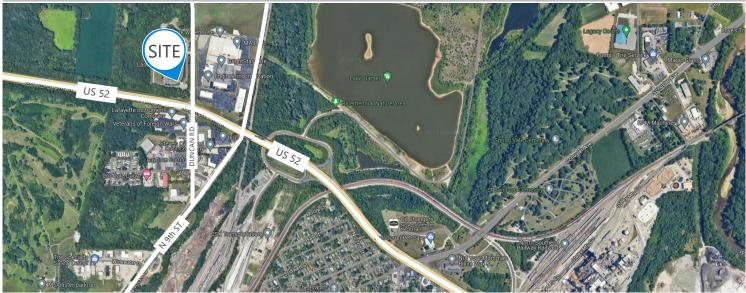

#### **DESCRIPTION**

Four available office suites on the first floor. Suites are demised or easily demised. Building tenants include Landis+Gyr, Rotech and Caterpillar. Location is convenient to Purdue, Interstate-65, downtown and East Lafayette. Traffic signal access to US 52.

## **DESCRIPTION**

Four available office suites on the first floor. Suites are demised or easily demised. Building tenants include Landis+Gyr, Rotech and Caterpillar. Location is convenient to Purdue, Intrestate-65, downtown and East Lafayette. Traffic signal access to US 52.