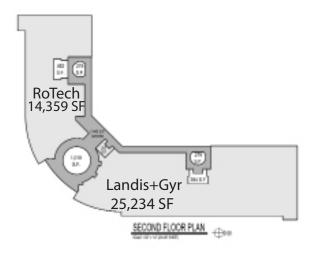

#### **DESCRIPTION**

Four available office suites on the first floor. Suites are demised or easily demised. Building tenants include Landis+Gyr, Rotech and Caterpillar. Location is convenient to Purdue, Interstate-65, downtown and East Lafayette. Traffic signal access to US 52.

## **DESCRIPTION**

Four available office suites on the first floor. Suites are demised or easily demised. Building tenants include Landis+Gyr, Rotech and Caterpillar. Location is convenient to Purdue, Intrestate-65, downtown and East Lafayette. Traffic signal access to US 52.