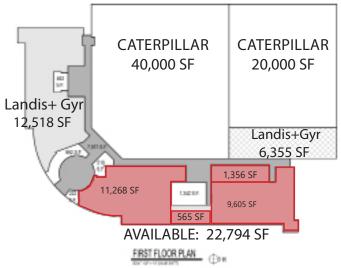

## FIRST FLOOR AVAILABILITY

11,268 SF 565 SF 9,605 SF 1,356 SF \$4.85/SF/YR \$7.25/SF/YR \$1,690/MO \$6.25/SF/YR +NNN +NNN +NNN +NNN

\*CAM: Real estate taxes, insurance, common area maintenance,

tenant HVAC, lights and outlets. ~5.50/SF

#### **DESCRIPTION**

Four available office suites on the first floor. Suites are demised or easily demised. Building tenants include Landis+Gyr, Rotech and Caterpillar. Location is convenient to Purdue, Interstate-65, downtown and East Lafayette. Traffic signal access to US 52.

# FIRST FLOOR AVAILABILITY

 11,268 SF
 565 SF
 9,605 SF
 1,356 SF

 \$7.25/SF/YR
 \$1,690/MO
 \$6.25/SF/YR
 \$4.85/SF/YR

 +NNN
 GROSS
 +NNN
 +NNN

\*CAM: Real estate taxes, insurance, common area maintenance, tenant HVAC, lights and outlets. ~5.50/SF

## **DESCRIPTION**

Four available office suites on the first floor. Suites are demised or easily demised. Building tenants include Landis+Gyr, Rotech and Caterpillar. Location is convenient to Purdue, Intrestate-65, downtown and East Lafayette. Traffic signal access to US 52.