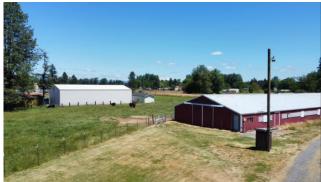

#### PROPERTY HIGHLIGHTS

- Located in Ridgefield, Washington, the fastest growing community in Washington
- Approximately 9.74 gross acres including:
  - +/- 2,300 SF house
  - +/- 1,872 SF hay/cow barn
  - +/- 600 SF shop
  - 3 poultry barns, +/-8,000 SF, +/-4,000 SF and +/-12,000 SF
- Zoned <u>Rural (R5) 40.210.020</u>
- Tax lots 179113000 and 179119000
- Sale price: \$1,500,000