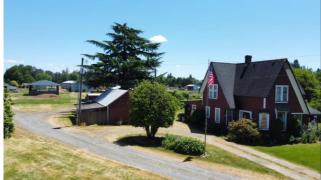

#### PROPERTY HIGHLIGHTS

- Located in Ridgefield, Washington, the fastest growing community in Washington
- Approximately 9.74 gross acres including:
  - +/- 2,300 SF house
  - +/- 1,872 SF hay/cow barn
  - +/- 600 SF shop
  - 3 poultry barns, +/-8,000 SF, +/-4,000 SF and +/-12,000 SF
- Zoned <u>Rural (R5) 40.210.020</u>
- Tax lots 179113000 and 179119000
- Sale price: \$1,500,000