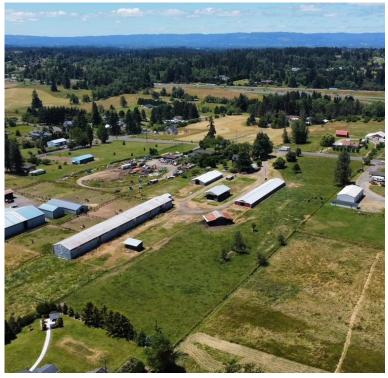

21115 NE 10<sup>th</sup> Avenue I Ridgefield, WA 98642 21210 NE 15<sup>th</sup> Avenue I Ridgefield, WA 98642

#### PROPERTY HIGHLIGHTS

- Located in Ridgefield, Washington, the fastest growing community in Washington
- Approximately 9.74 gross acres including:
  - +/- 2,300 SF house
  - +/- 1,872 SF hay/cow barn
  - +/- 600 SF shop
  - 3 poultry barns, +/-8,000 SF, +/-4,000 SF and +/-12,000 SF
- Zoned <u>Rural (R5) 40.210.020</u>
- Tax lots 179113000 and 179119000
- Sale price: \$1,500,000