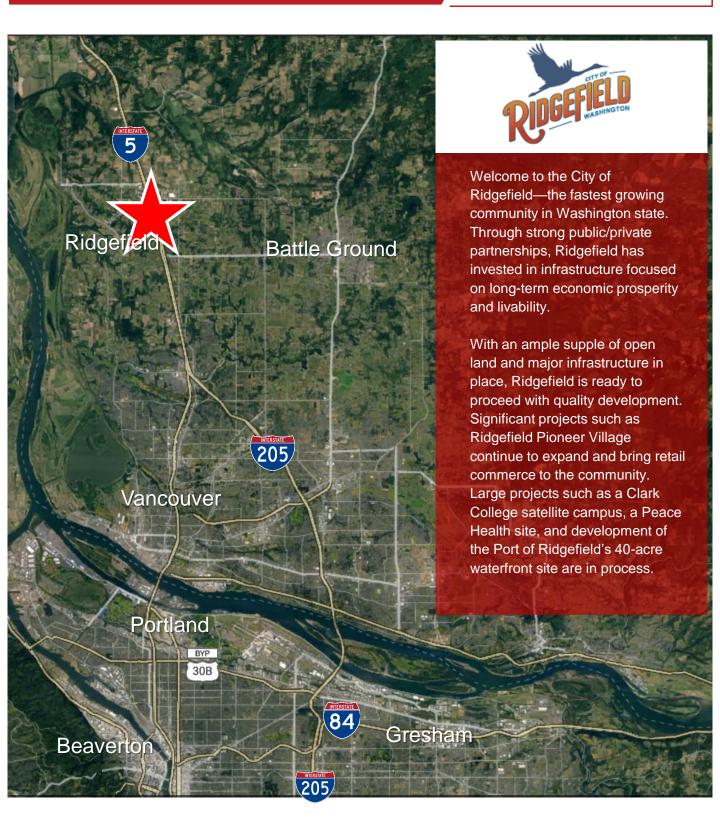

#### PROPERTY HIGHLIGHTS

- Located in Ridgefield, Washington, the fastest growing community in Washington
- Approximately 9.74 gross acres including:
  - +/- 2,300 SF house
  - +/- 1,872 SF hay/cow barn
  - +/- 600 SF shop
  - 3 poultry barns, +/-8,000 SF, +/-4,000 SF and +/-12,000 SF
- Zoned <u>Rural (R5) 40.210.020</u>
- Tax lots 179113000 and 179119000
- Sale price: \$1,500,000