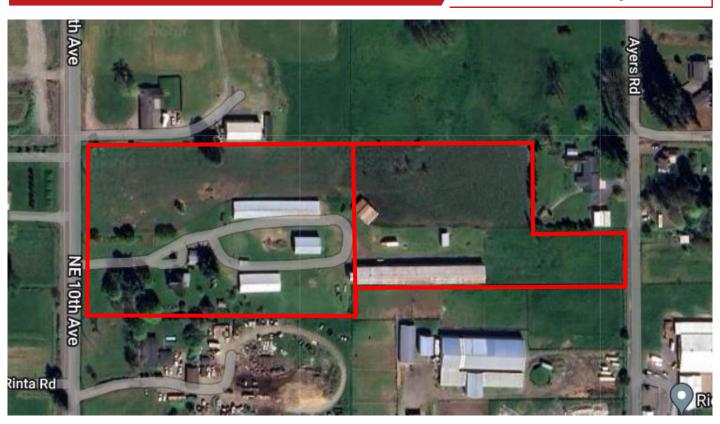

#### PROPERTY HIGHLIGHTS

- Located in Ridgefield, Washington, the fastest growing community in Washington
- Approximately 9.74 gross acres including:
  - +/- 2,300 SF house
  - +/- 1,872 SF hay/cow barn
  - +/- 600 SF shop
  - 3 poultry barns, +/-8,000 SF, +/-4,000 SF and +/-12,000 SF
- Zoned <u>Rural (R5) 40.210.020</u>
- Tax lots 179113000 and 179119000
- Sale price: \$1,500,000