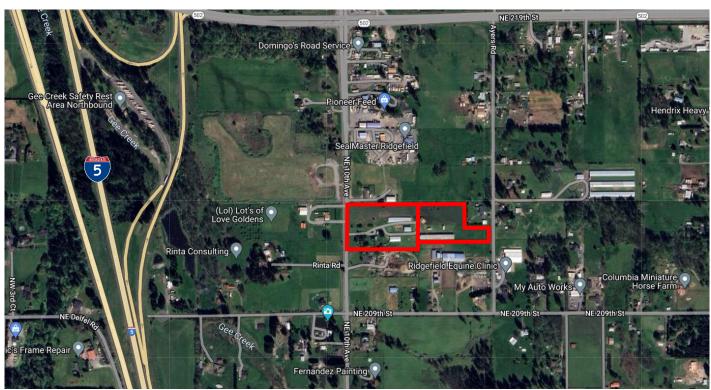

#### PROPERTY HIGHLIGHTS

- Located in Ridgefield, Washington, the fastest growing community in Washington
- Approximately 9.74 gross acres including:
  - +/- 2,300 SF house
  - +/- 1,872 SF hay/cow barn
  - +/- 600 SF shop
  - 3 poultry barns, +/-8,000 SF, +/-4,000 SF and +/-12,000 SF
- Zoned <u>Rural (R5) 40.210.020</u>
- Tax lots 179113000 and 179119000
- Sale price: \$1,500,000

#### Average Daily Traffic

NE 219<sup>th</sup> St @ NE 10<sup>th</sup> Ave W - 17,075 NE 219<sup>th</sup> St @ NE 29<sup>th</sup> Ave W - 18,060 NE 10<sup>th</sup> Ave @ NE 209<sup>th</sup> St S - 9,901