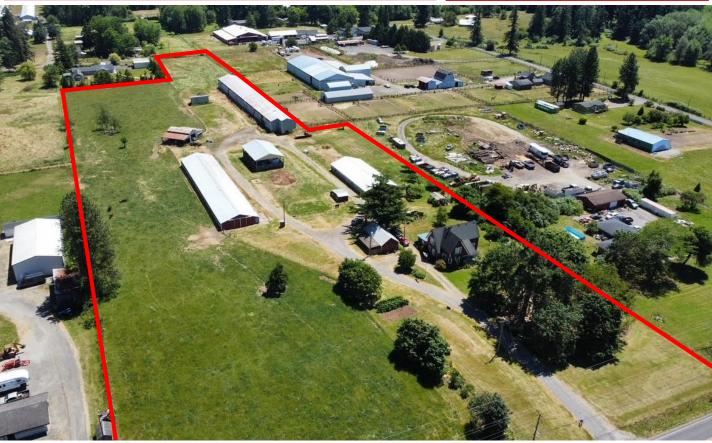

21115 NE 10<sup>th</sup> Avenue I Ridgefield, WA 98642 21210 NE 15<sup>th</sup> Avenue I Ridgefield, WA 98642

#### PROPERTY HIGHLIGHTS

- Located in Ridgefield, Washington, the fastest growing community in Washington
- Approximately 9.74 gross acres including:
  - +/- 2,300 SF house
  - +/- 1,872 SF hay/cow barn
  - +/- 600 SF shop
  - 3 poultry barns, +/-8,000 SF, +/-4,000 SF and +/-12,000 SF
- Zoned <u>Rural (R5) 40.210.020</u>
- Tax lots 179113000 and 179119000
- Sale price: \$1,500,000