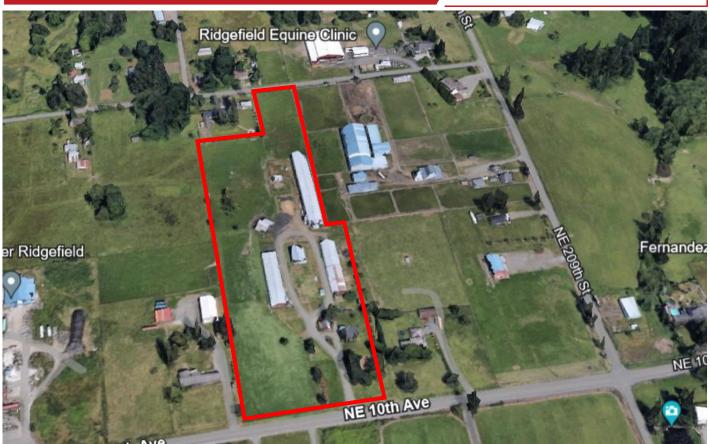

21115 NE 10<sup>th</sup> Avenue I Ridgefield, WA 98642 21210 NE 15<sup>th</sup> Avenue I Ridgefield, WA 98642

#### PROPERTY HIGHLIGHTS

- Located in Ridgefield, Washington, the fastest growing community in Washington
- Approximately 9.74 gross acres including:
  - +/- 2,300 SF house
  - +/- 1,872 SF hay/cow barn
  - +/- 600 SF shop
  - 3 poultry barns, +/-8,000 SF, +/-4,000 SF and +/-12,000 SF
- Zoned <u>Rural (R5) 40.210.020</u>
- Tax lots 179113000 and 179119000
- Sale price: \$1,500,000