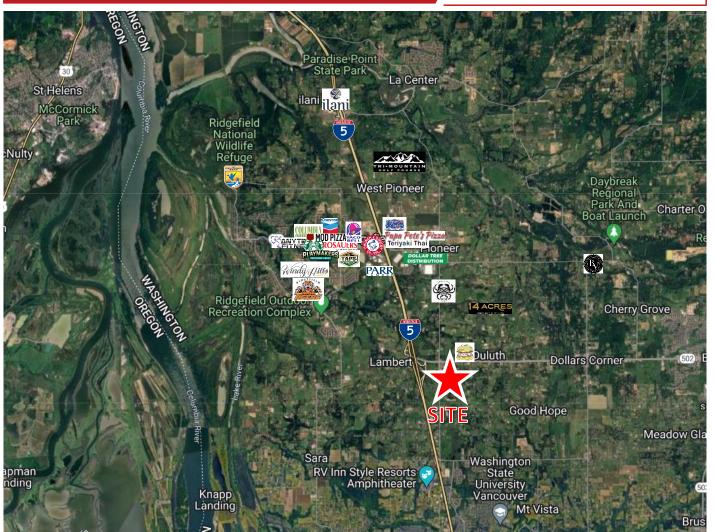

#### PROPERTY HIGHLIGHTS

- Located in Ridgefield, Washington, the fastest growing community in Washington
- Approximately 9.74 gross acres including:
  - +/- 2,300 SF house
  - +/- 1,872 SF hay/cow barn
  - +/- 600 SF shop
  - 3 poultry barns, +/-8,000 SF, +/-4,000 SF and +/-12,000 SF
- Zoned <u>Rural (R5) 40.210.020</u>
- Tax lots 179113000 and 179119000
- Sale price: \$1,500,000