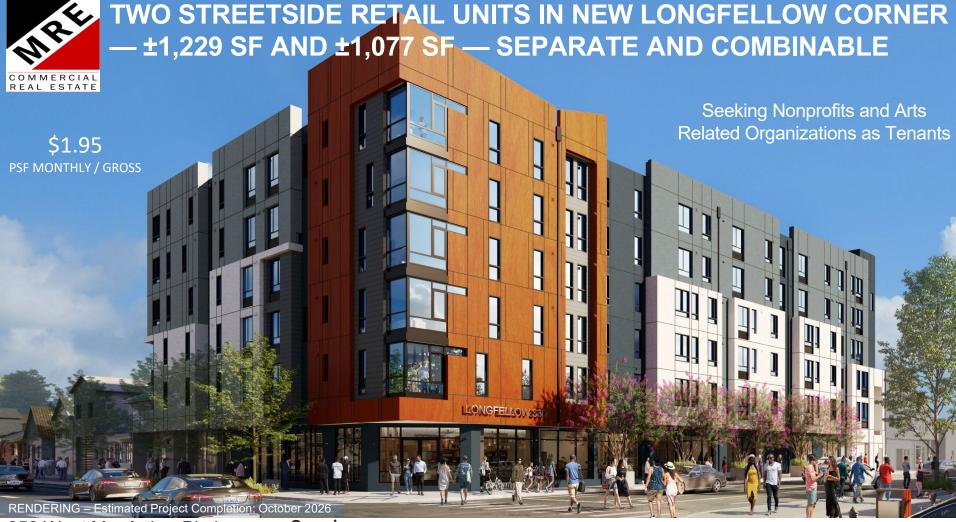

### Overview:

At the corner of <u>MacArthur and MLK Jr. Way</u>, this highly visible commercial space is on the ground floor of the brand-new <u>Longfellow Corner</u> development – a 77-unit affordable housing project. Completion is projected for October 2026.

Only three (3) blocks to <u>MacArthur BART</u>, walking distance to <u>Oakland's</u> Temescal District, which features many popular food and beverage options

Unit 1 at  $\pm 1,229$  SF, and Unit 2 at  $\pm 1,077$  SF, may be leased individually or combined for a single unit total of  $\pm 2,306$  SF.