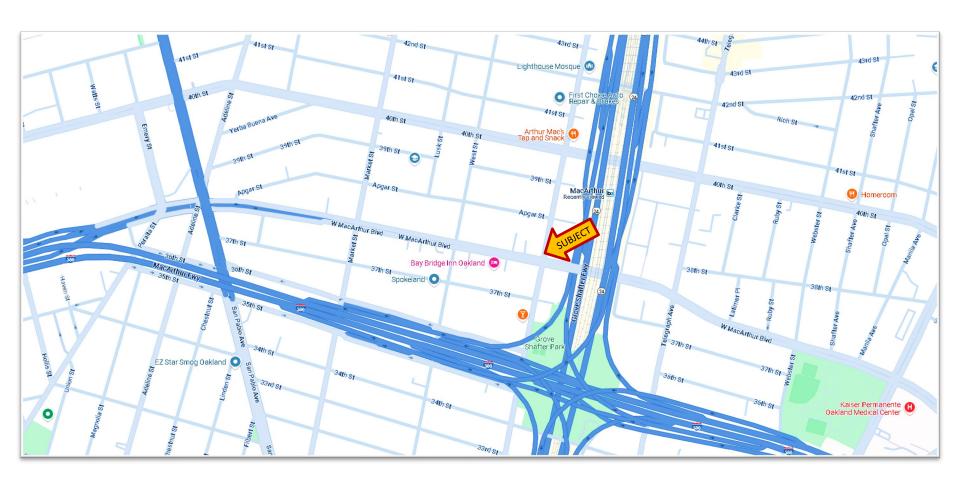

### Overview:

At the corner of <u>MacArthur and MLK Jr. Way</u>, this highly visible commercial space is on the ground floor of the brand-new <u>Longfellow Corner</u> development – a 77-unit affordable housing project. Completion is projected for October 2026.

Only three (3) blocks to <u>MacArthur BART</u>, walking distance to <u>Oakland's</u> Temescal District, which features many popular food and beverage options

Unit 1 at  $\pm 1,229$  SF, and Unit 2 at  $\pm 1,077$  SF, may be leased individually or combined for a single unit total of  $\pm 2,306$  SF.

## 3801 Martin Luther King Jr Way Oakland, CA 94609