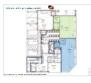

Only three (3) blocks to <u>MacArthur BART</u>, walking distance to <u>Oakland's</u> Temescal District, which features many popular food and beverage options

Unit 1 at  $\pm 1,229$  SF, and Unit 2 at  $\pm 1,077$  SF, may be leased individually or combined for a single unit total of  $\pm 2,306$  SF.