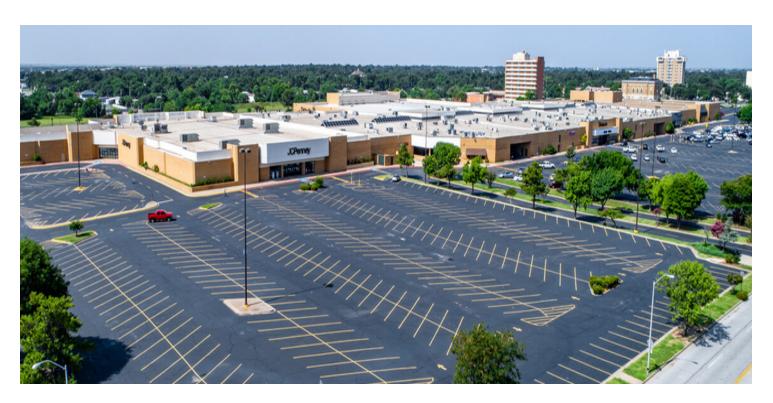

#### RETAIL PROPERTY FOR LEASE

| LEASE RATE       | NEGOTIABLE  |  |  |  |  |
|------------------|-------------|--|--|--|--|
| OFFERING SUMMARY |             |  |  |  |  |
| Available SF:    | ±3,731sf    |  |  |  |  |
| Lease Rate:      | Negotiable  |  |  |  |  |
| Lot Size:        | 9.63 Acres  |  |  |  |  |
| Year Built:      | 1979        |  |  |  |  |
| Building Size:   | ±600,000 SF |  |  |  |  |
| Renovated:       | 2002        |  |  |  |  |
| Zoning:          | CBD         |  |  |  |  |

#### **PROPERTY OVERVIEW**

Suite 74 is ±3,731sf with an open retail floor plan. Showroom has track lighting and large display windows with 6 dressing rooms. ±784sf is a storage area and restroom. This space offers a large show window next to suite 82, which is accessible through a rear door in the space. Neighboring businesses include Eclipse Barbershop and Rue 21. Nearest mall entrance is the northeast entry.