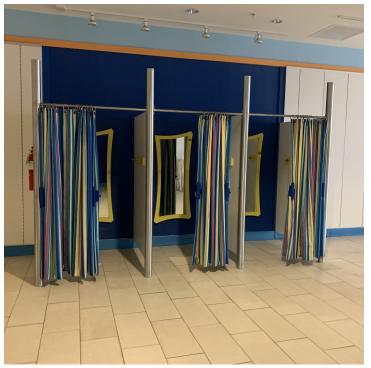

#### **PROPERTY OVERVIEW**

Suite 74 is ±3,731sf with an open retail floor plan. Showroom has track lighting and large display windows with 6 dressing rooms. ±784sf is a storage area and restroom. This space offers a large show window next to suite 82, which is accessible through a rear door in the space. Neighboring businesses include Eclipse Barbershop and Rue 21. Nearest mall entrance is the northeast entry.