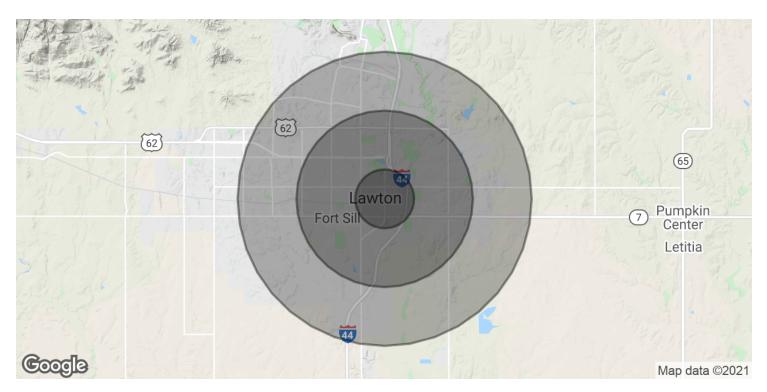

#### RETAIL PROPERTY FOR LEASE

| POPULATION           | 1 MILE | 3 MILES | 5 MILES |
|----------------------|--------|---------|---------|
| Total Population     | 5,525  | 35,868  | 69,539  |
| Average age          | 36.9   | 31.8    | 31.8    |
| Average age (Male)   | 38.1   | 31.6    | 31.5    |
| Average age (Female) | 31.8   | 31.8    | 32.3    |

| HOUSEHOLDS & INCOME | 1 MILE   | 3 MILES  | 5 MILES   |
|---------------------|----------|----------|-----------|
| Total households    | 2,428    | 14,712   | 26,608    |
| # of persons per HH | 2.3      | 2.4      | 2.6       |
| Average HH income   | \$33,388 | \$40,297 | \$46,177  |
| Average house value | \$88,396 | \$73,385 | \$104,091 |