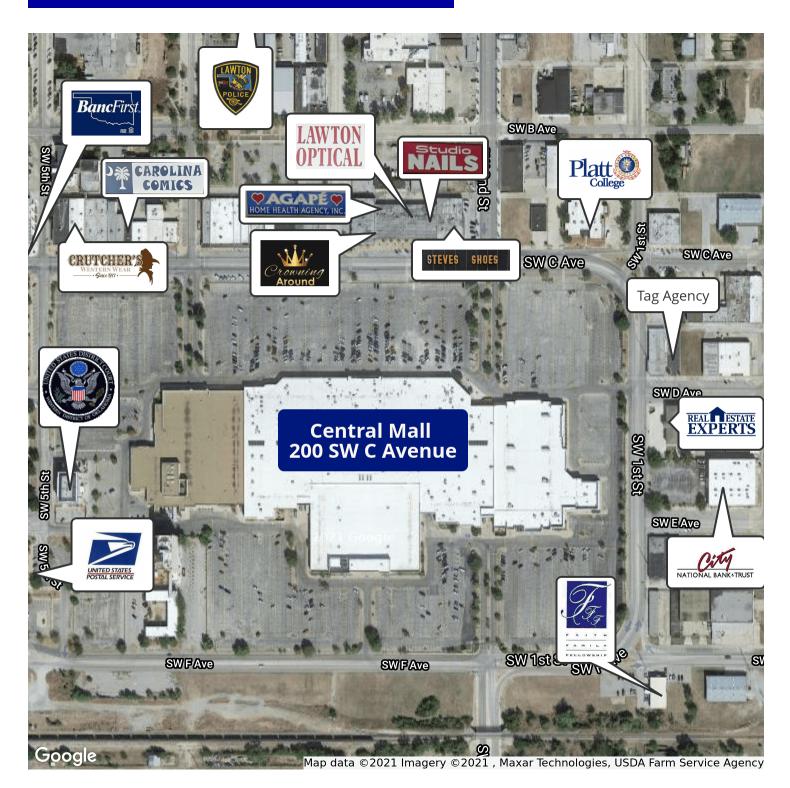

580.353.6100 jwells@insightbrokers.com

Measurements and other information are obtained from Owner and/or other reliable sources and are offered as an aid for investment analysis. Although deemed reliable, information is not guaranteed and is provided subject to errors, omissions, prior sale or withdrawal.



## RETAIL PROPERTY FOR LEASE



#### **JASON WELLS**

580.353.6100 jwells@insightbrokers.com



Insight Commercial Real Estate Brokerage, LLC

# 200 SW C Avenue, Lawton, OK 73501 Suite 74 Negotiable

## RETAIL PROPERTY FOR LEASE







JASON WELLS 580.353.6100

jwells@insightbrokers.com



#### RETAIL PROPERTY FOR LEASE



**JASON WELLS** 

580.353.6100 jwells@insightbrokers.com



622 SW D AVENUE | LAWTON, OK 73501 | 580.353.6100 | INSIGHTBROKERS.COM

## RETAIL PROPERTY FOR LEASE



**JASON WELLS** 

580.353.6100 jwells@insightbrokers.com



#### RETAIL PROPERTY FOR LEASE



| POPULATION           | 1 MILE | 3 MILES | 5 MILES |
|----------------------|--------|---------|---------|
| Total Population     | 5,525  | 35,868  | 69,539  |
| Average age          | 36.9   | 31.8    | 31.8    |
| Average age (Male)   | 38.1   | 31.6    | 31.5    |
| Average age (Female) | 31.8   | 31.8    | 32.3    |

| HOUSEHOLDS & INCOME | 1 MILE   | 3 MILES  | 5 MILES   |
|---------------------|----------|----------|-----------|
| Total households    | 2,428    | 14,712   | 26,608    |
| # of persons per HH | 2.3      | 2.4      | 2.6       |
| Average HH income   | \$33,388 | \$40,297 | \$46,177  |
| Average house value | \$88,396 | \$73,385 | \$104,091 |

\* Demographic data derived fr