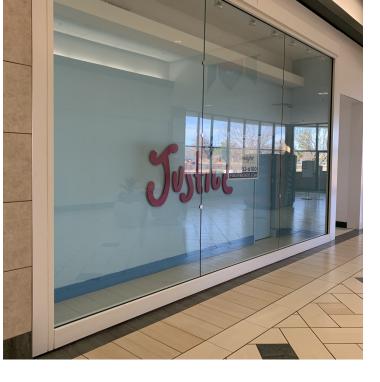

#### **PROPERTY OVERVIEW**

Suite 74 is ±3,731sf with an open retail floor plan. Showroom has track lighting and large display windows with 6 dressing rooms. ±784sf is a storage area and restroom. This space offers a large show window next to suite 82, which is accessible through a rear door in the space. Neighboring businesses include Eclipse Barbershop and Rue 21. Nearest mall entrance is the northeast entry.

### **PROPERTY HIGHLIGHTS**

- Show windows and additional display windows
- ±784sf storage room
- Located in Lawton's Central Business District

JASON WELLS

580.353.6100 jwells@insightbrokers.com

Measurements and other information are obtained from Owner and/or other reliable sources and are offered as an aid for investment analysis. Although deemed reliable, information is not guaranteed and is provided subject to errors, omissions, prior sale or withdrawal.