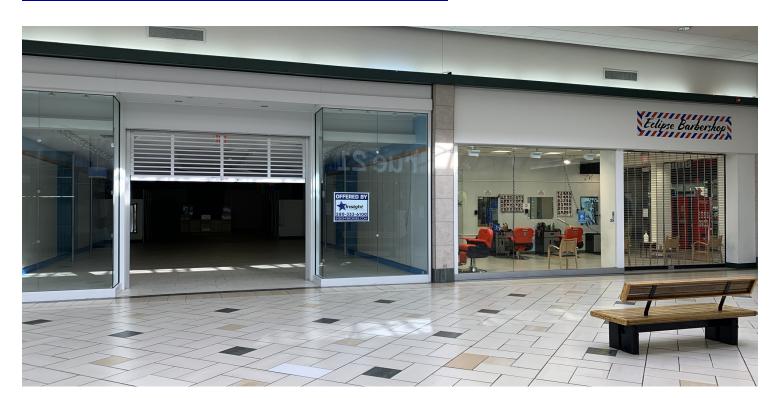

#### **PROPERTY OVERVIEW**

Suite 74 is ±3,731sf with an open retail floor plan. Showroom has track lighting and large display windows with 6 dressing rooms. ±784sf is a storage area and restroom. This space offers a large show window next to suite 82, which is accessible through a rear door in the space. Neighboring businesses include Eclipse Barbershop and Rue 21. Nearest mall entrance is the northeast entry.