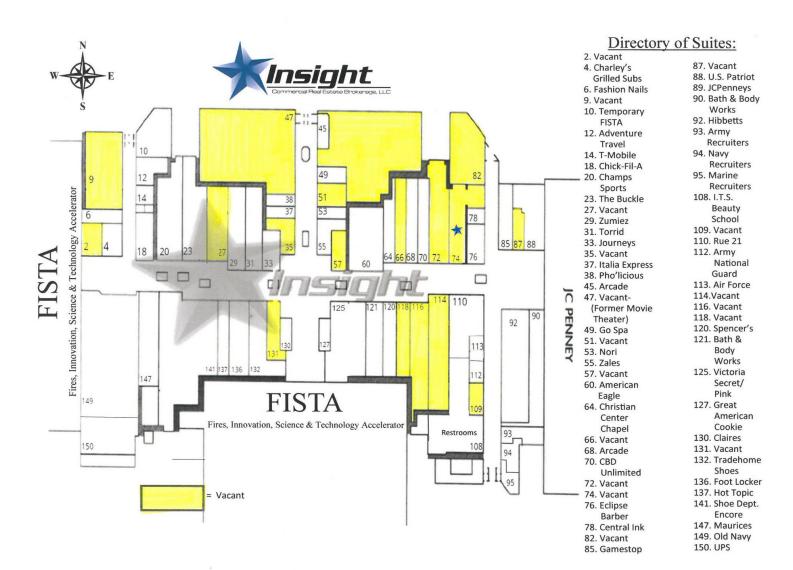

#### **PROPERTY OVERVIEW**

Suite 74 is ±3,731sf with an open retail floor plan. Showroom has track lighting and large display windows with 6 dressing rooms. ±784sf is a storage area and restroom. This space offers a large show window next to suite 82, which is accessible through a rear door in the space. Neighboring businesses include Eclipse Barbershop and Rue 21. Nearest mall entrance is the northeast entry.

### **PROPERTY HIGHLIGHTS**

- Show windows and additional display windows
- ±784sf storage room
- Located in Lawton's Central Business District

JASON WELLS

580.353.6100 jwells@insightbrokers.com

Measurements and other information are obtained from Owner and/or other reliable sources and are offered as an aid for investment analysis. Although deemed reliable, information is not guaranteed and is provided subject to errors, omissions, prior sale or withdrawal.