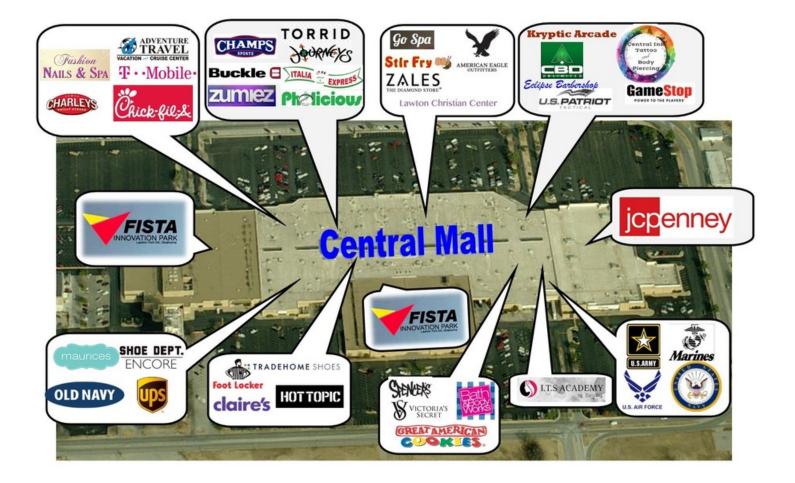

#### **PROPERTY OVERVIEW**

Suite 74 is ±3,731sf with an open retail floor plan. Showroom has track lighting and large display windows with 6 dressing rooms. ±784sf is a storage area and restroom. This space offers a large show window next to suite 82, which is accessible through a rear door in the space. Neighboring businesses include Eclipse Barbershop and Rue 21. Nearest mall entrance is the northeast entry.

### **PROPERTY HIGHLIGHTS**

- Show windows and additional display windows
- ±784sf storage room
- Located in Lawton's Central Business District

JASON WELLS

580.353.6100 jwells@insightbrokers.com

Measurements and other information are obtained from Owner and/or other reliable sources and are offered as an aid for investment analysis. Although deemed reliable, information is not guaranteed and is provided subject to errors, omissions, prior sale or withdrawal.