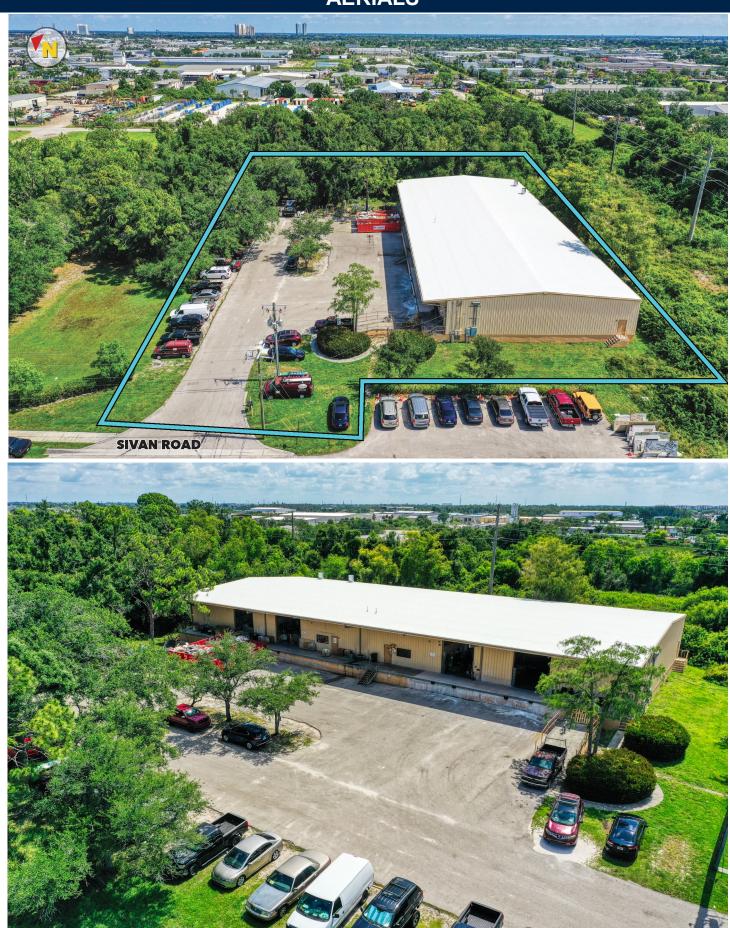

|
|----------------------------|--------------------------|
| Size (RSF)                 | 16,000                   |
| Office Area (SF)           | 2,138                    |
| Warehouse (SF)             | 13,862                   |
| Clear Height (approx)      | 15'9 - 19'3              |
| Covered Loading Dock       | 8'3 x 200'               |
| Roll-up Doors (12' x 14')  | 4                        |
| Restrooms                  | (4) Office (1) Warehouse |
| * Bonus Upper Storage (SF) | 3,281                    |





## **FLOORPLAN**





Matthew Stepan, CCIM Commercial Advisor MattS@premiermail.net

W.T. Pearson Broker Associate WT@premiermail.net 28410 Bonita Crossings Blvd., STE 225 Bonita Springs, FL 34135 239.992.1200 www.premcomm.com





## **AERIALS**