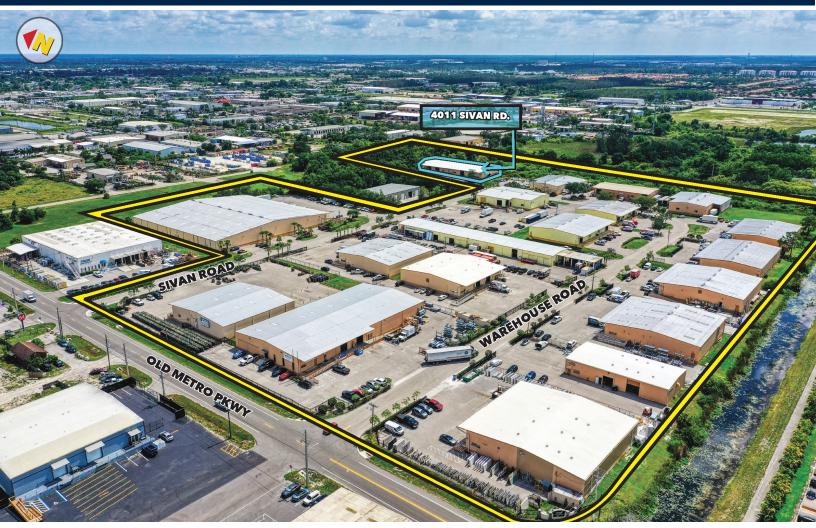

## **METRO DISTRUBUTION CENTER**

4011 Sivan Road Fort Myers, FL 33916

## **FOR LEASE**

**SIZE:** 16,000 +/- SF

**AVAILABLE:** January 1, 2025

**LEASE RATE:** \$10.50 PSF + NNN

**NNN:** \$3.57 PSF

**LOCATION:** Located off of Metro Parkway,

Between Hanson Street and Winkler Avenue; approximately 4 miles from I-75 (8 min. drive).