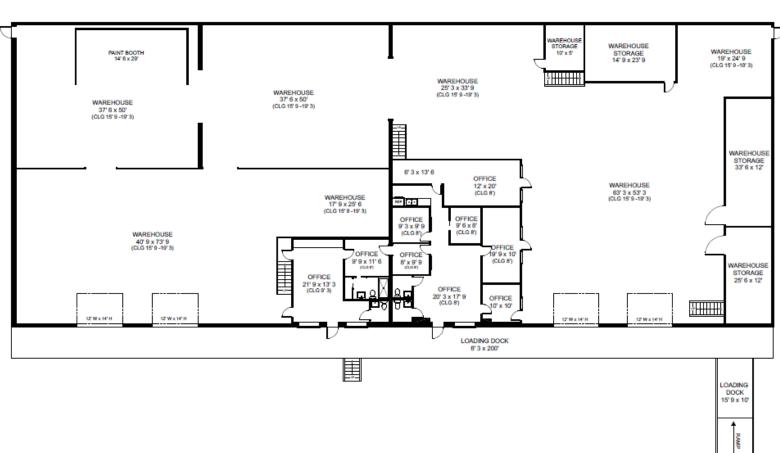

| 4011 Sivan Rd.             |                          |
|----------------------------|--------------------------|
| Size (RSF)                 | 16,000                   |
| Office Area (SF)           | 2,138                    |
| Warehouse (SF)             | 13,862                   |
| Clear Height (approx)      | 15'9 - 19'3              |
| Covered Loading Dock       | 8'3 x 200'               |
| Roll-up Doors (12' x 14')  | 4                        |
| Restrooms                  | (4) Office (1) Warehouse |
| * Bonus Upper Storage (SF) | 3,281                    |

## **FLOORPLAN**

Matthew Stepan, CCIM Commercial Advisor MattS@premiermail.net

W.T. Pearson Broker Associate WT@premiermail.net 28410 Bonita Crossings Blvd., STE 225 Bonita Springs, FL 34135 239.992.1200 www.premcomm.com