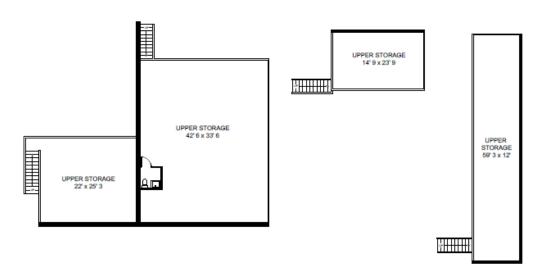

| 4011 Sivan Rd.             |                          |
|----------------------------|--------------------------|
| Size (RSF)                 | 16,000                   |
| Office Area (SF)           | 2,138                    |
| Warehouse (SF)             | 13,862                   |
| Clear Height (approx)      | 15'9 - 19'3              |
| Covered Loading Dock       | 8'3 x 200'               |
| Roll-up Doors (12' x 14')  | 4                        |
| Restrooms                  | (4) Office (1) Warehouse |
| * Bonus Upper Storage (SF) | 3,281                    |

## **FLOORPLAN**

Matthew Stepan, CCIM Commercial Advisor MattS@premiermail.net

W.T. Pearson Broker Associate WT@premiermail.net 28410 Bonita Crossings Blvd., STE 225 Bonita Springs, FL 34135 239.992.1200 www.premcomm.com