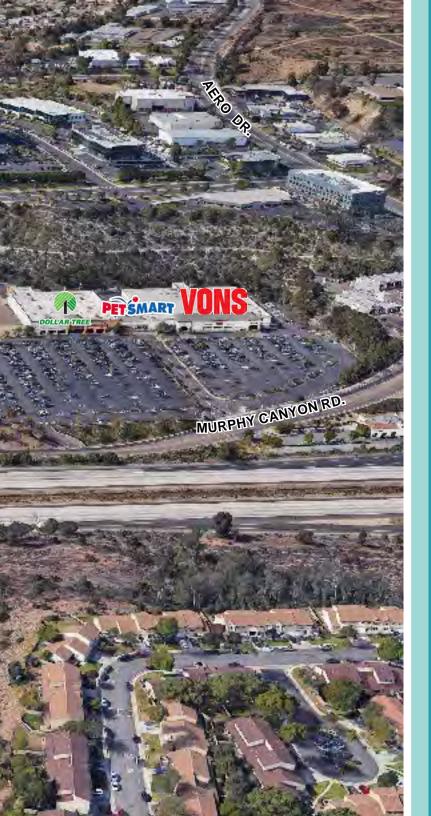

#### Property Profile

- Located in a dominate power center anchored by Walmart, Vons and Fry's
- Exceptional visibility to Interstate 15 and convenient access via Aero Drive
- Ample Parking
- Located near a large business park with approximately 53.232 employees