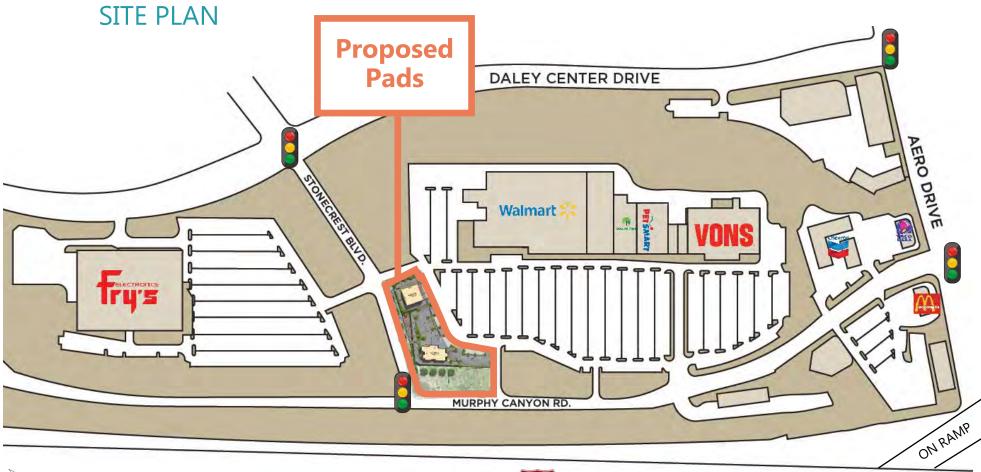

#### Proposed Drive-Thru Pads

Pad 1: ±4,500 SF

Pad 2: ±3,667 SF

# PLAZA PROPOSED SITE PLAN

Pad 1 ±4,500 SF

Pad 2 ±3,667 SF

\*This site plan is not a representation, warranty or guarantee as to size, location, or identity of any tenant, and the improvements are subject to such changes, additions, and deletions as the architect, landlord, or any governmental agency may direct.

#### Property Profile

- Located in a dominate power center anchored by Walmart, Vons and Fry's
- Exceptional visibility to Interstate 15 and convenient access via Aero Drive
- Ample Parking
- Located near a large business park with approximately 53.232 employees