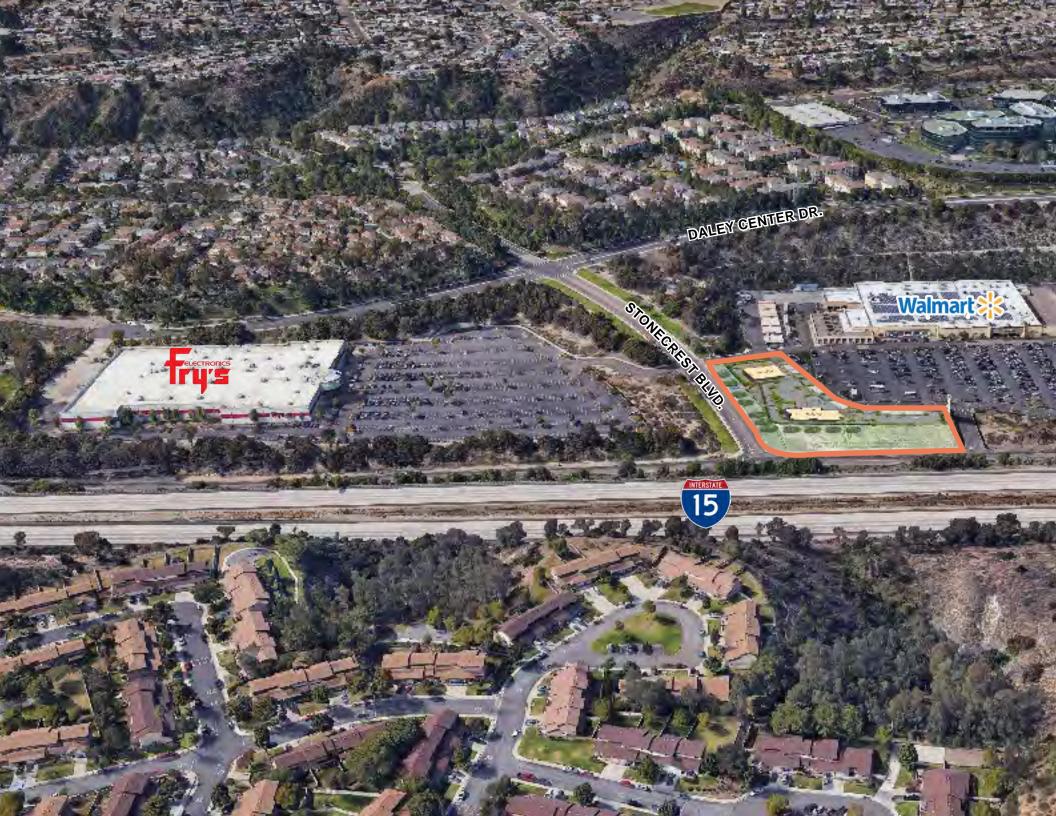

#### Proposed Drive-Thru Pads

Pad 1: ±4,500 SF

Pad 2: ±3,667 SF

#### Property Profile

- Located in a dominate power center anchored by Walmart, Vons and Fry's
- Exceptional visibility to Interstate 15 and convenient access via Aero Drive
- Ample Parking
- Located near a large business park with approximately 53.232 employees