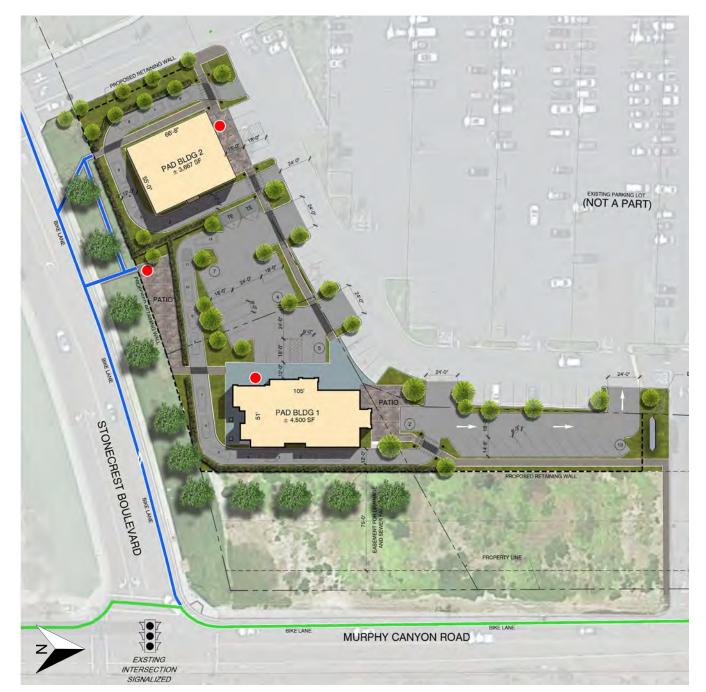

#### Proposed Drive-Thru Pads

Pad 1: ±4,500 SF

Pad 2: ±3,667 SF

# PLAZA PROPOSED SITE PLAN

Pad 1 ±4,500 SF

Pad 2 ±3,667 SF

\*This site plan is not a representation, warranty or guarantee as to size, location, or identity of any tenant, and the improvements are subject to such changes, additions, and deletions as the architect, landlord, or any governmental agency may direct.