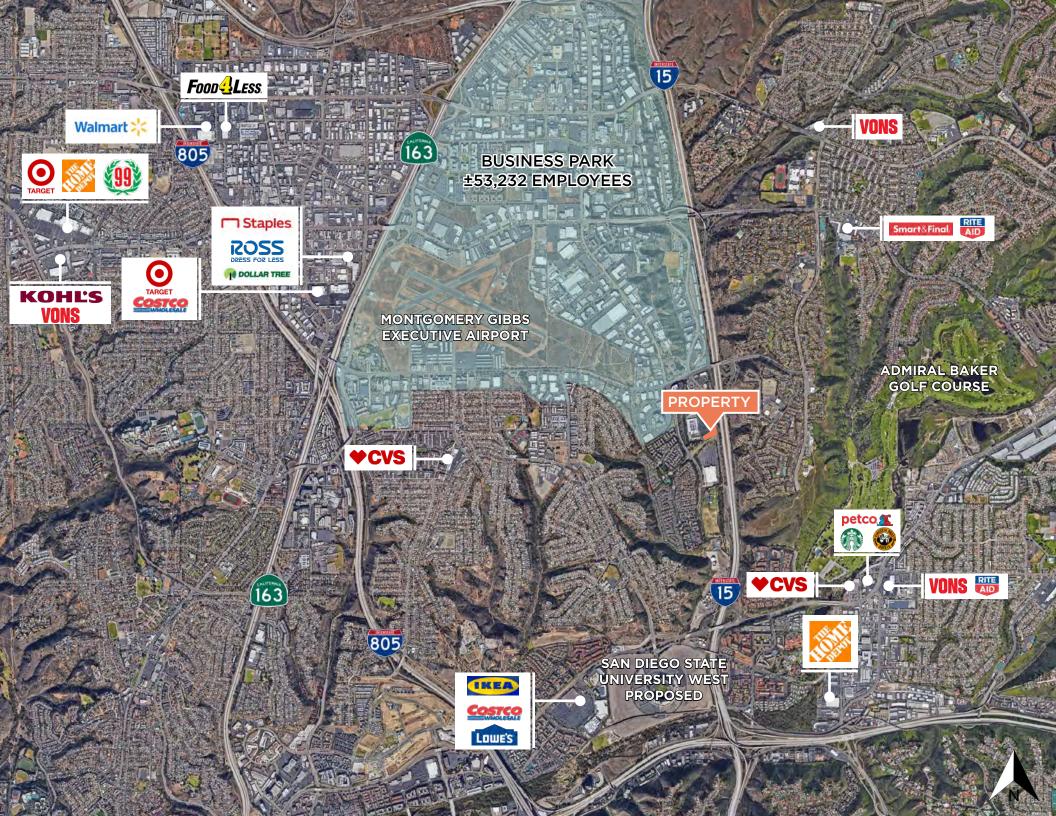

#### Property Profile

- Located in a dominate power center anchored by Walmart, Vons and Fry's
- Exceptional visibility to Interstate 15 and convenient access via Aero Drive
- Ample Parking
- Located near a large business park with approximately 53.232 employees

#### Traffic Counts

**Cars Per Day** 

Aero Drive: ±31,923 Murphy Canyon Drive: ±9,684 Interstate 15: ±217,070