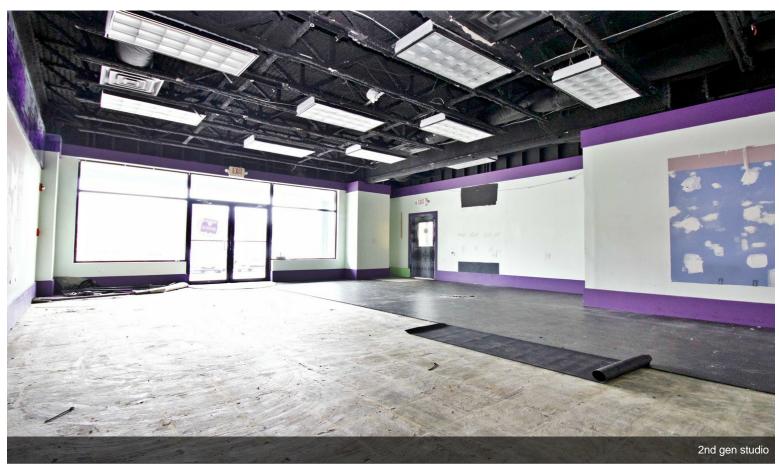

|   | 2nd Floor       |                 |                                     |
|---|-----------------|-----------------|-------------------------------------|
|   |                 |                 |                                     |
|   | Space Available | 3,300 SF        | 2nd generation dance/pilates studio |
|   | Rental Rate     | \$20.00 /SF/YR  |                                     |
| 5 | Date Available  | August 30, 2024 |                                     |
|   | Service Type    | Modified Gross  |                                     |
|   | Space Type      | Relet           |                                     |
|   | Space Use       | Flex            |                                     |
|   | Lease Term      | Negotiable      |                                     |
|   |                 |                 |                                     |
|   |                 |                 |                                     |
|   | 2nd Floor       |                 |                                     |
|   |                 |                 | and gon gym/atudio                  |
|   | Space Available | 1,300 SF        | 2nd gen gym/studio                  |
|   | Rental Rate     | \$30.00 /SF/YR  |                                     |
| 6 | Date Available  | August 30, 2024 |                                     |
|   | Service Type    | Modified Gross  |                                     |
|   | Space Type      | Relet           |                                     |
|   | Space Use       | Flex            |                                     |
|   | Lease Term      | Negotiable      |                                     |