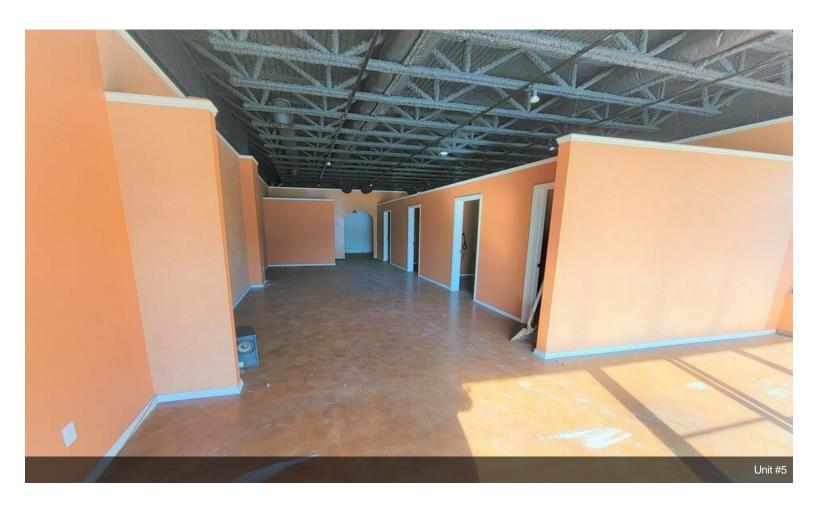

|   | 2nd Floor       |                 |                                     |
|---|-----------------|-----------------|-------------------------------------|
|   |                 |                 |                                     |
|   | Space Available | 3,300 SF        | 2nd generation dance/pilates studio |
|   | Rental Rate     | \$20.00 /SF/YR  |                                     |
| 5 | Date Available  | August 30, 2024 |                                     |
|   | Service Type    | Modified Gross  |                                     |
|   | Space Type      | Relet           |                                     |
|   | Space Use       | Flex            |                                     |
|   | Lease Term      | Negotiable      |                                     |
|   |                 |                 |                                     |
|   |                 |                 |                                     |
|   | 2nd Floor       |                 |                                     |
|   |                 |                 | and gon gym/atudio                  |
|   | Space Available | 1,300 SF        | 2nd gen gym/studio                  |
|   | Rental Rate     | \$30.00 /SF/YR  |                                     |
| 6 | Date Available  | August 30, 2024 |                                     |
|   | Service Type    | Modified Gross  |                                     |
|   | Space Type      | Relet           |                                     |
|   | Space Use       | Flex            |                                     |
|   | Lease Term      | Negotiable      |                                     |