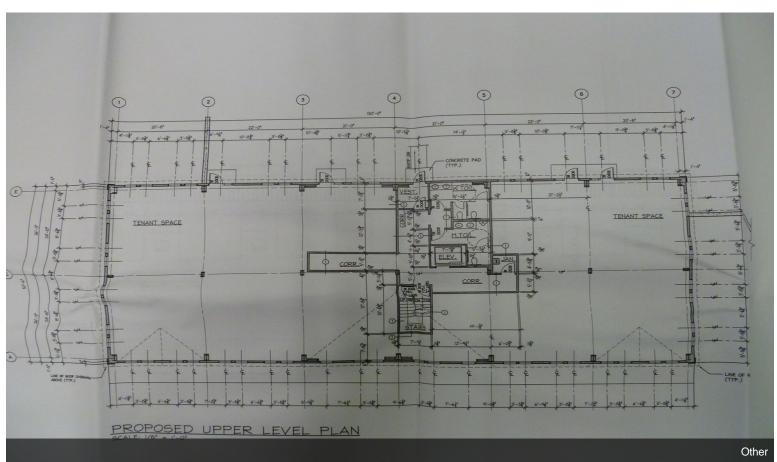

|   | 1st Floor Ste #1           |                       |                                                         |
|---|----------------------------|-----------------------|---------------------------------------------------------|
|   | Space Available            | 1,148 SF              | 2nd generation restaurant. Can be combined to with Unit |
|   | Rental Rate                | \$30.00 /SF/YR        | #2 and/or Unit #3 totaling 3310 SF                      |
|   | Date Available             | August 30, 2024       |                                                         |
| 1 | Service Type               | Modified Gross        |                                                         |
|   | Built Out As               | Restaurants And Cafes |                                                         |
|   | Space Type                 | Relet                 |                                                         |
|   | Space Use                  | Retail                |                                                         |
|   | Lease Term                 | Negotiable            |                                                         |
|   | 23400 101111               | regolable             |                                                         |
|   | 1st Floor Ste #2           |                       |                                                         |
|   | Chana Arrailabla           | 4.000.05              | In line unit                                            |
|   | Space Available            | 1,096 SF              | III III C GIII                                          |
|   | Rental Rate Date Available | \$30.00 /SF/YR        |                                                         |
| 2 |                            | August 30, 2024       |                                                         |
| ~ | Service Type               | Modified Gross        |                                                         |
|   | Built Out As               | Standard Retail       |                                                         |
|   | Space Type                 | Relet                 |                                                         |
|   | Space Use                  | Office/Retail         |                                                         |
|   | Lease Term                 | Negotiable            |                                                         |
|   |                            |                       |                                                         |
|   | 1st Floor Ste #3           |                       |                                                         |
|   | Space Available            | 1,066 SF              | in-line unit                                            |
|   | Rental Rate                | \$30.00 /SF/YR        |                                                         |
|   | Date Available             | August 30, 2024       |                                                         |
| 3 | Service Type               | Modified Gross        |                                                         |
|   | Built Out As               | Standard Retail       |                                                         |
|   | Space Type                 | Relet                 |                                                         |
|   | Space Use                  | Office/Retail         |                                                         |
|   | Lease Term                 | Negotiable            |                                                         |
|   |                            |                       |                                                         |
|   | 1st Floor Ste #5           |                       |                                                         |
|   | Space Available            | 1,106 SF              | end cap 2nd generation tanning salon                    |
|   | Rental Rate                | \$20.00 /SF/YR        |                                                         |
|   | Date Available             | August 30, 2024       |                                                         |
| 4 | Service Type               | Modified Gross        |                                                         |
|   | Built Out As               | Professional Services |                                                         |
|   | Space Type                 | Relet                 |                                                         |
|   | Space Use                  | Office/Retail         |                                                         |
|   | Lease Term                 | Negotiable            |                                                         |
|   |                            |                       |                                                         |

|   | 2nd Floor       |                 |                                     |
|---|-----------------|-----------------|-------------------------------------|
|   |                 |                 |                                     |
|   | Space Available | 3,300 SF        | 2nd generation dance/pilates studio |
|   | Rental Rate     | \$20.00 /SF/YR  |                                     |
| 5 | Date Available  | August 30, 2024 |                                     |
|   | Service Type    | Modified Gross  |                                     |
|   | Space Type      | Relet           |                                     |
|   | Space Use       | Flex            |                                     |
|   | Lease Term      | Negotiable      |                                     |
|   |                 |                 |                                     |
|   |                 |                 |                                     |
|   | 2nd Floor       |                 |                                     |
|   |                 |                 | and gon gym/atudio                  |
|   | Space Available | 1,300 SF        | 2nd gen gym/studio                  |
|   | Rental Rate     | \$30.00 /SF/YR  |                                     |
| 6 | Date Available  | August 30, 2024 |                                     |
|   | Service Type    | Modified Gross  |                                     |
|   | Space Type      | Relet           |                                     |
|   | Space Use       | Flex            |                                     |
|   | Lease Term      | Negotiable      |                                     |