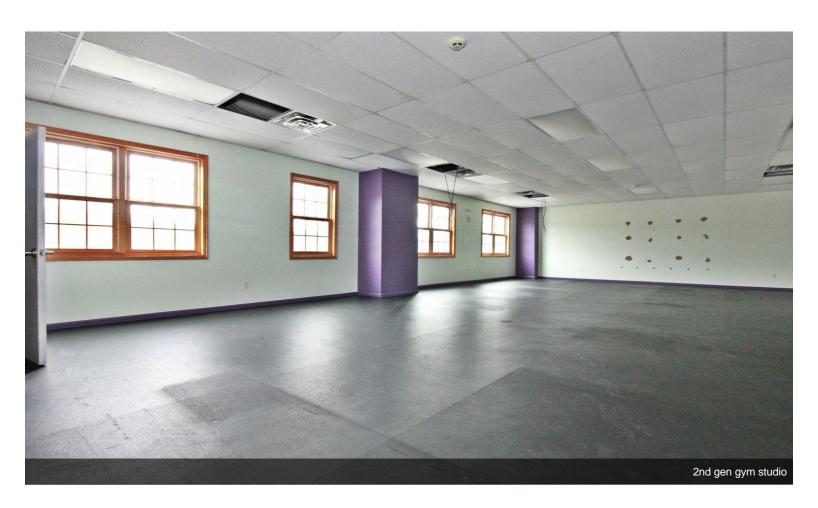

|   | 2nd Floor       |                 |                                     |
|---|-----------------|-----------------|-------------------------------------|
|   |                 |                 |                                     |
|   | Space Available | 3,300 SF        | 2nd generation dance/pilates studio |
|   | Rental Rate     | \$20.00 /SF/YR  |                                     |
| 5 | Date Available  | August 30, 2024 |                                     |
|   | Service Type    | Modified Gross  |                                     |
|   | Space Type      | Relet           |                                     |
|   | Space Use       | Flex            |                                     |
|   | Lease Term      | Negotiable      |                                     |
|   |                 |                 |                                     |
|   |                 |                 |                                     |
|   | 2nd Floor       |                 |                                     |
|   |                 |                 | and gon gym/atudio                  |
|   | Space Available | 1,300 SF        | 2nd gen gym/studio                  |
|   | Rental Rate     | \$30.00 /SF/YR  |                                     |
| 6 | Date Available  | August 30, 2024 |                                     |
|   | Service Type    | Modified Gross  |                                     |
|   | Space Type      | Relet           |                                     |
|   | Space Use       | Flex            |                                     |
|   | Lease Term      | Negotiable      |                                     |