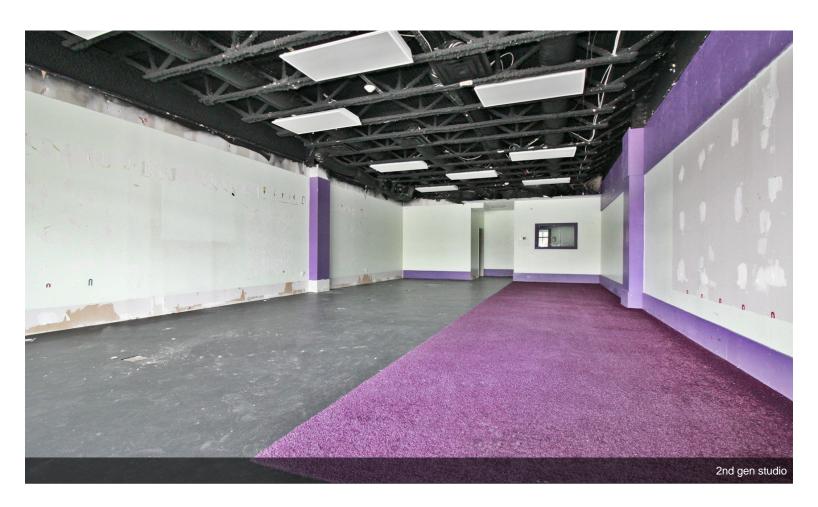

|   | 2nd Floor       |                 |                                     |
|---|-----------------|-----------------|-------------------------------------|
|   |                 |                 |                                     |
|   | Space Available | 3,300 SF        | 2nd generation dance/pilates studio |
|   | Rental Rate     | \$20.00 /SF/YR  |                                     |
| 5 | Date Available  | August 30, 2024 |                                     |
|   | Service Type    | Modified Gross  |                                     |
|   | Space Type      | Relet           |                                     |
|   | Space Use       | Flex            |                                     |
|   | Lease Term      | Negotiable      |                                     |
|   |                 |                 |                                     |
|   |                 |                 |                                     |
|   | 2nd Floor       |                 |                                     |
|   |                 |                 | and gon gym/atudio                  |
|   | Space Available | 1,300 SF        | 2nd gen gym/studio                  |
|   | Rental Rate     | \$30.00 /SF/YR  |                                     |
| 6 | Date Available  | August 30, 2024 |                                     |
|   | Service Type    | Modified Gross  |                                     |
|   | Space Type      | Relet           |                                     |
|   | Space Use       | Flex            |                                     |
|   | Lease Term      | Negotiable      |                                     |