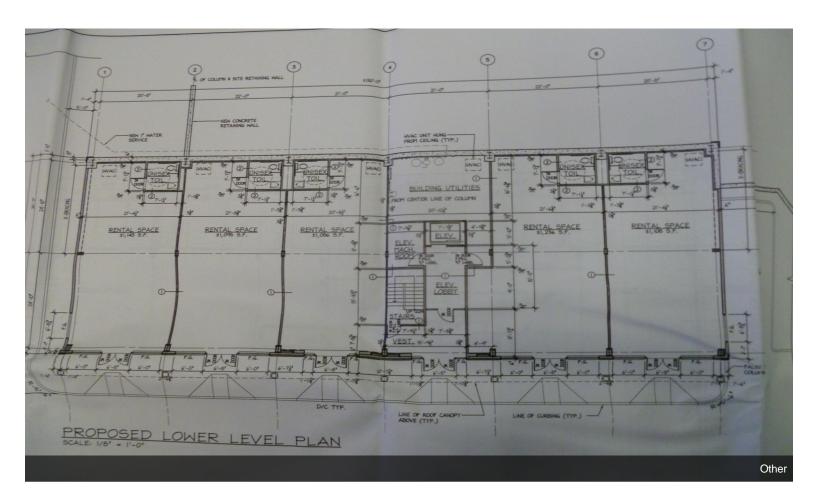

|   | 1st Floor Ste #1           |                       |                                                         |
|---|----------------------------|-----------------------|---------------------------------------------------------|
|   | Space Available            | 1,148 SF              | 2nd generation restaurant. Can be combined to with Unit |
|   | Rental Rate                | \$30.00 /SF/YR        | #2 and/or Unit #3 totaling 3310 SF                      |
|   | Date Available             | August 30, 2024       |                                                         |
| 1 | Service Type               | Modified Gross        |                                                         |
|   | Built Out As               | Restaurants And Cafes |                                                         |
|   | Space Type                 | Relet                 |                                                         |
|   | Space Use                  | Retail                |                                                         |
|   | Lease Term                 | Negotiable            |                                                         |
|   | 23400 101111               | regolable             |                                                         |
|   | 1st Floor Ste #2           |                       |                                                         |
|   | Chana Arrailabla           | 4.000.05              | In line unit                                            |
|   | Space Available            | 1,096 SF              | III III C GIII                                          |
|   | Rental Rate Date Available | \$30.00 /SF/YR        |                                                         |
| 2 |                            | August 30, 2024       |                                                         |
| ~ | Service Type               | Modified Gross        |                                                         |
|   | Built Out As               | Standard Retail       |                                                         |
|   | Space Type                 | Relet                 |                                                         |
|   | Space Use                  | Office/Retail         |                                                         |
|   | Lease Term                 | Negotiable            |                                                         |
|   |                            |                       |                                                         |
|   | 1st Floor Ste #3           |                       |                                                         |
|   | Space Available            | 1,066 SF              | in-line unit                                            |
|   | Rental Rate                | \$30.00 /SF/YR        |                                                         |
|   | Date Available             | August 30, 2024       |                                                         |
| 3 | Service Type               | Modified Gross        |                                                         |
|   | Built Out As               | Standard Retail       |                                                         |
|   | Space Type                 | Relet                 |                                                         |
|   | Space Use                  | Office/Retail         |                                                         |
|   | Lease Term                 | Negotiable            |                                                         |
|   |                            |                       |                                                         |
|   | 1st Floor Ste #5           |                       |                                                         |
|   | Space Available            | 1,106 SF              | end cap 2nd generation tanning salon                    |
|   | Rental Rate                | \$20.00 /SF/YR        |                                                         |
|   | Date Available             | August 30, 2024       |                                                         |
| 4 | Service Type               | Modified Gross        |                                                         |
|   | Built Out As               | Professional Services |                                                         |
|   | Space Type                 | Relet                 |                                                         |
|   | Space Use                  | Office/Retail         |                                                         |
|   | Lease Term                 | Negotiable            |                                                         |
|   |                            |                       |                                                         |

|   | 2nd Floor       |                 |                                     |
|---|-----------------|-----------------|-------------------------------------|
|   |                 |                 |                                     |
|   | Space Available | 3,300 SF        | 2nd generation dance/pilates studio |
|   | Rental Rate     | \$20.00 /SF/YR  |                                     |
| 5 | Date Available  | August 30, 2024 |                                     |
|   | Service Type    | Modified Gross  |                                     |
|   | Space Type      | Relet           |                                     |
|   | Space Use       | Flex            |                                     |
|   | Lease Term      | Negotiable      |                                     |
|   |                 |                 |                                     |
|   |                 |                 |                                     |
|   | 2nd Floor       |                 |                                     |
|   |                 |                 | and gon gym/atudio                  |
|   | Space Available | 1,300 SF        | 2nd gen gym/studio                  |
|   | Rental Rate     | \$30.00 /SF/YR  |                                     |
| 6 | Date Available  | August 30, 2024 |                                     |
|   | Service Type    | Modified Gross  |                                     |
|   | Space Type      | Relet           |                                     |
|   | Space Use       | Flex            |                                     |
|   | Lease Term      | Negotiable      |                                     |