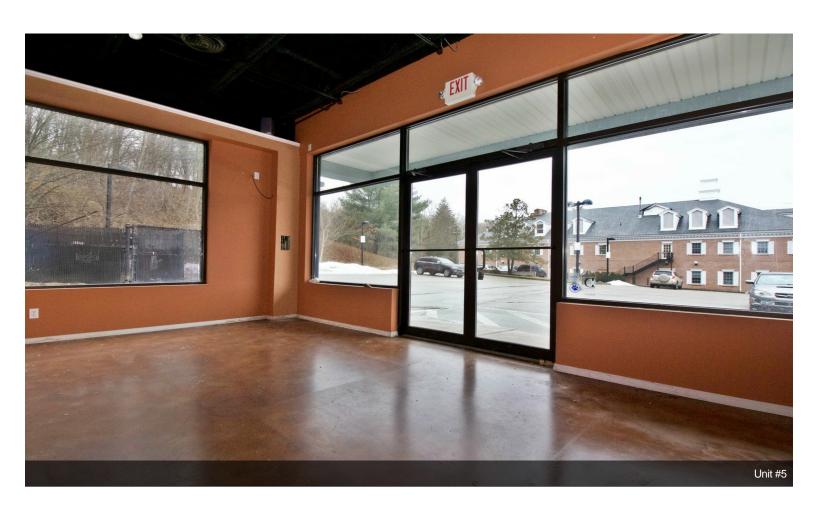

|   | 1st Floor Ste #1           |                       |                                                         |
|---|----------------------------|-----------------------|---------------------------------------------------------|
|   | Space Available            | 1,148 SF              | 2nd generation restaurant. Can be combined to with Unit |
|   | Rental Rate                | \$30.00 /SF/YR        | #2 and/or Unit #3 totaling 3310 SF                      |
|   | Date Available             | August 30, 2024       |                                                         |
| 1 | Service Type               | Modified Gross        |                                                         |
|   | Built Out As               | Restaurants And Cafes |                                                         |
|   | Space Type                 | Relet                 |                                                         |
|   | Space Use                  | Retail                |                                                         |
|   | Lease Term                 | Negotiable            |                                                         |
|   | 23400 101111               | regolable             |                                                         |
|   | 1st Floor Ste #2           |                       |                                                         |
|   | Chana Arrailabla           | 4.000.05              | In line unit                                            |
|   | Space Available            | 1,096 SF              | III III C GIII                                          |
|   | Rental Rate Date Available | \$30.00 /SF/YR        |                                                         |
| 2 |                            | August 30, 2024       |                                                         |
| ~ | Service Type               | Modified Gross        |                                                         |
|   | Built Out As               | Standard Retail       |                                                         |
|   | Space Type                 | Relet                 |                                                         |
|   | Space Use                  | Office/Retail         |                                                         |
|   | Lease Term                 | Negotiable            |                                                         |
|   |                            |                       |                                                         |
|   | 1st Floor Ste #3           |                       |                                                         |
|   | Space Available            | 1,066 SF              | in-line unit                                            |
|   | Rental Rate                | \$30.00 /SF/YR        |                                                         |
|   | Date Available             | August 30, 2024       |                                                         |
| 3 | Service Type               | Modified Gross        |                                                         |
|   | Built Out As               | Standard Retail       |                                                         |
|   | Space Type                 | Relet                 |                                                         |
|   | Space Use                  | Office/Retail         |                                                         |
|   | Lease Term                 | Negotiable            |                                                         |
|   |                            |                       |                                                         |
|   | 1st Floor Ste #5           |                       |                                                         |
|   | Space Available            | 1,106 SF              | end cap 2nd generation tanning salon                    |
|   | Rental Rate                | \$20.00 /SF/YR        |                                                         |
|   | Date Available             | August 30, 2024       |                                                         |
| 4 | Service Type               | Modified Gross        |                                                         |
|   | Built Out As               | Professional Services |                                                         |
|   | Space Type                 | Relet                 |                                                         |
|   | Space Use                  | Office/Retail         |                                                         |
|   | Lease Term                 | Negotiable            |                                                         |
|   |                            |                       |                                                         |