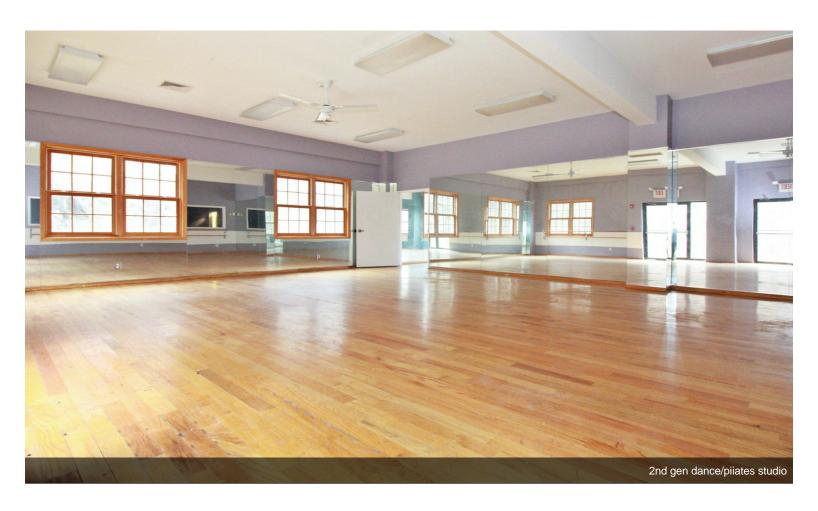

|   | 2nd Floor       |                 |                                     |
|---|-----------------|-----------------|-------------------------------------|
|   |                 |                 |                                     |
|   | Space Available | 3,300 SF        | 2nd generation dance/pilates studio |
|   | Rental Rate     | \$20.00 /SF/YR  |                                     |
| 5 | Date Available  | August 30, 2024 |                                     |
|   | Service Type    | Modified Gross  |                                     |
|   | Space Type      | Relet           |                                     |
|   | Space Use       | Flex            |                                     |
|   | Lease Term      | Negotiable      |                                     |
|   |                 |                 |                                     |
|   |                 |                 |                                     |
|   | 2nd Floor       |                 |                                     |
|   |                 |                 | and gon gym/atudio                  |
|   | Space Available | 1,300 SF        | 2nd gen gym/studio                  |
|   | Rental Rate     | \$30.00 /SF/YR  |                                     |
| 6 | Date Available  | August 30, 2024 |                                     |
|   | Service Type    | Modified Gross  |                                     |
|   | Space Type      | Relet           |                                     |
|   | Space Use       | Flex            |                                     |
|   | Lease Term      | Negotiable      |                                     |