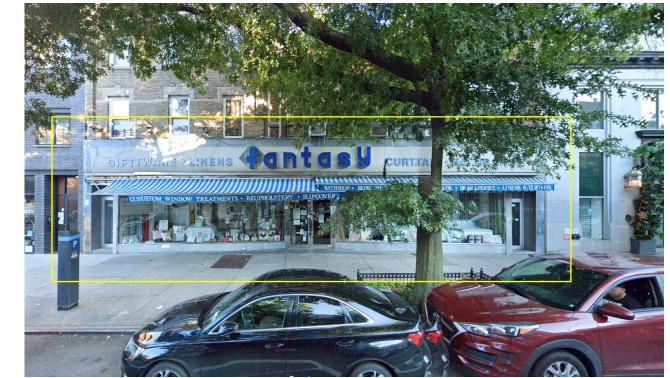

30-32/36 Steinway Street, South Astoria, NY 11103

#### **PROPERTY INFORMATION:**

| ADDRESS:         | 30-32/36 STEINWAY ST |  |  |
|------------------|----------------------|--|--|
| CITY, STATE:     | QUEENS, NY 11103     |  |  |
| NEIGHBORHOOD:    | south astoria        |  |  |
| SIZES AVAILABLE: | +/- 5,000 SF         |  |  |
| FRONTAGE:        | 60' ON STEINWAY ST.  |  |  |
| ASKING RENT:     | UPON REQUEST         |  |  |
| POSESSION:       | ARRANGED             |  |  |
|                  |                      |  |  |

### **PROPERTY HIGHLIGHTS:**

- PRIME RETAIL SPACE ON THRIVING
  STEINWAY STREET
- SURROUNDED BY LOCAL AND NATIONAL TENANTS
- HIGH-VISIBILITY BRANDING OPPORTUNITY
- 1.5 BLOCKS FROM THE M&R SUBWAY
  STATION ON BROADWAY & STEINWAY
- DIRECTLY ON "SNEAKER ROW"