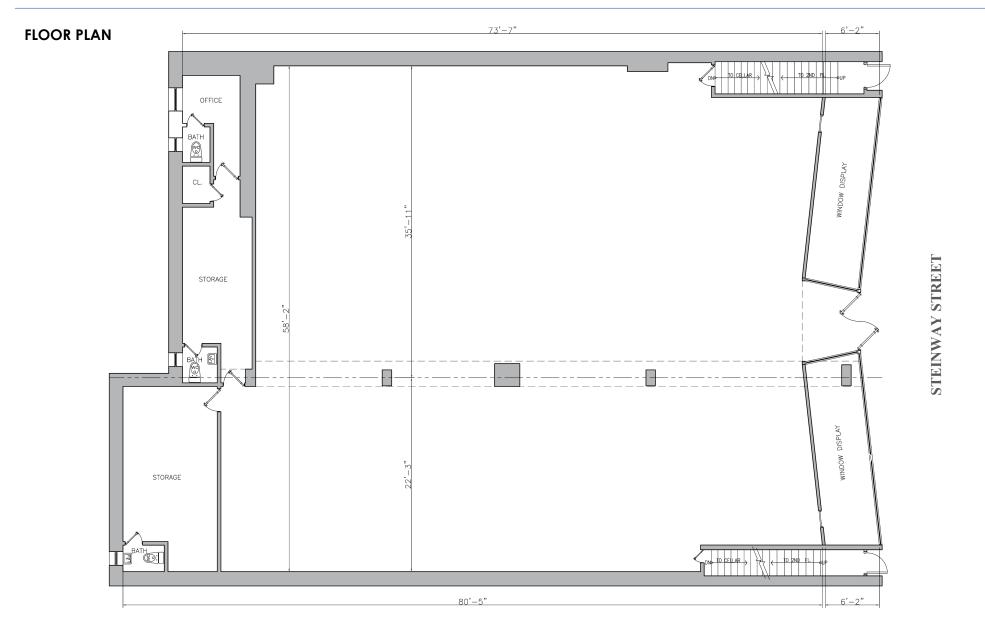

#### **PROPERTY INFORMATION:**

| ADDRESS:         | 30-32/36 STEINWAY ST |  |  |
|------------------|----------------------|--|--|
| CITY, STATE:     | QUEENS, NY 11103     |  |  |
| NEIGHBORHOOD:    | south astoria        |  |  |
| SIZES AVAILABLE: | +/- 5,000 SF         |  |  |
| FRONTAGE:        | 60' ON STEINWAY ST.  |  |  |
| ASKING RENT:     | UPON REQUEST         |  |  |
| POSESSION:       | ARRANGED             |  |  |
|                  |                      |  |  |