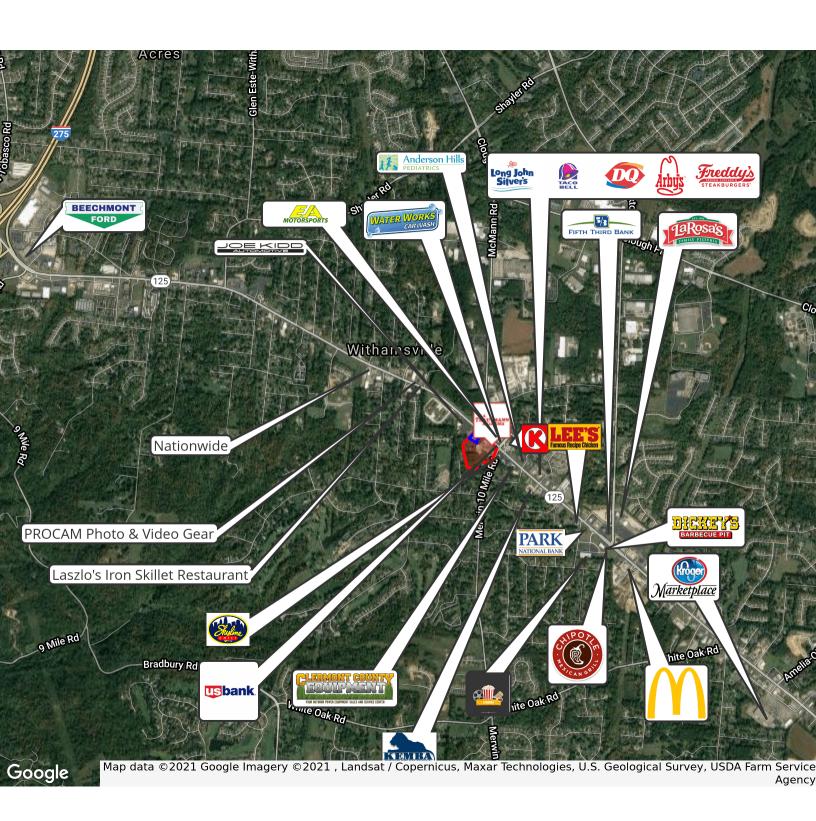

## RETAILER MAP

BEN TRAUTMANN 513.752.5000 x10 ben@jatrealtors.com TIM TRAUTMANN 513.315.7351 x11 tim@jatrealtors.com

#### **PROPERTY OVERVIEW**

Mixed use commercial development opportunity on 11.67 acres. Includes hard corner with a signalized four way intersection. Curb cuts on State Route 125 (ADT ~40,000) and Merwin Ten Mile Rd (ADT ~ 12,000). Located approximately one mile from new Kroger Market Place, Pierce Point Movie Theater, Legendary Run and Still Meadow Golf Course Communities and many amenities. All utilities available at site including fiber optics. Corner shares intersection with Circle K and Skyline Chili. Build to suit. Will divide. I-275 to the Beechmont Ave. / Amelia Exit. Turn East of exit (toward Amelia). Property Located on the right.