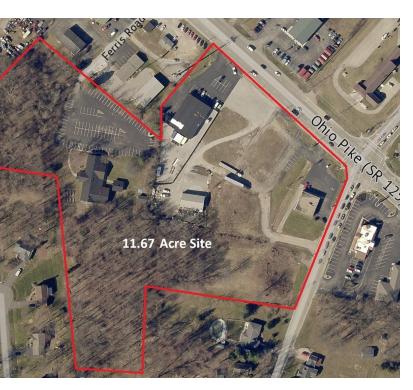

#### **OFFERING SUMMARY**

| Sale Price:       | Subject to Offer                    |  |
|-------------------|-------------------------------------|--|
| Available<br>SF:  |                                     |  |
| Lot Size:         | 11.67 Acres                         |  |
| Price /<br>Acre:  | -                                   |  |
| Zoning:           | Commercial                          |  |
| Market:           | Cincinnati                          |  |
| Submarket:        | Pierce Township / Union<br>Township |  |
| Traffic<br>Count: | 40,000                              |  |

#### **PROPERTY OVERVIEW**

Mixed use commercial development opportunity on 11.67 acres. Includes hard corner with a signalized four way intersection. Curb cuts on State Route 125 (ADT ~40,000) and Merwin Ten Mile Rd (ADT ~ 12,000). Located approximately one mile from new Kroger Market Place, Pierce Point Movie Theater, Legendary Run and Still Meadow Golf Course Communities and many amenities. All utilities available at site including fiber optics. Corner shares intersection with Circle K and Skyline Chili. Build to suit. Will divide. I-275 to the Beechmont Ave. / Amelia Exit. Turn East of exit (toward Amelia). Property Located on the right.

#### **PROPERTY HIGHLIGHTS**

- Build to suit
- 11.67 acres mixed use commercial opportunity
- Curb cuts on State Route 125 & Merwin Ten Mile
- Utilities available on site, including fiber optics
- Corner shares intersection with Circle K and Skyline Chili
- Will divide