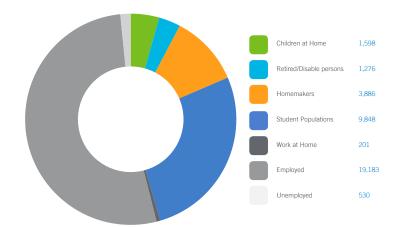

### Demographics (5 Minute Drive Time)

23,444

31.2

\$51,995

11.92%

**Focus Properties** 

on the front of this guide.

Retail Strategies has a catalogue of retail

#### Daytime Population 36,523 (5 Minute Drive Time)