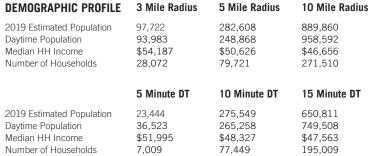

### Demographics (5 Minute Drive Time)

23,444

31.2

\$51,995

11.92%

**Focus Properties** 

on the front of this guide.

Retail Strategies has a catalogue of retail

commercial real estate properties in this market.

For more information, please contact the Portfolio

Director and/or Retail Development Director listed

7,009

\$60,191

#### Daytime Population 36,523 (5 Minute Drive Time)