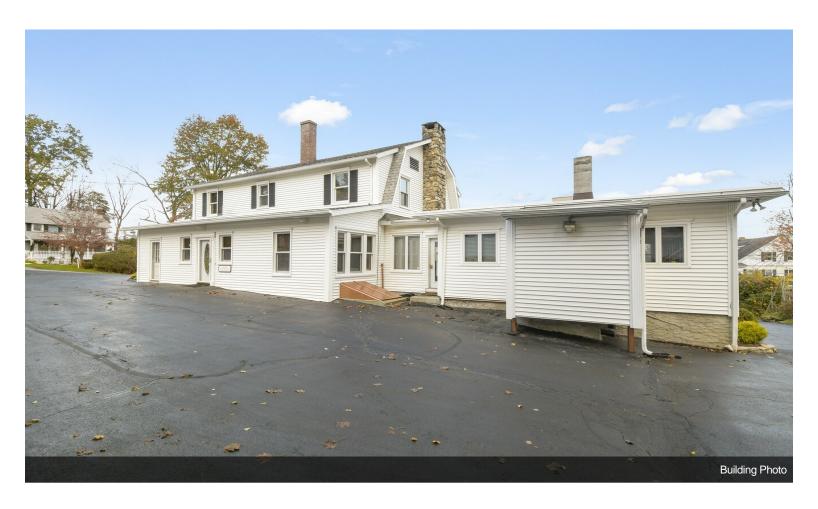

# **Professional Office Building**

\$699,000

Welcome to 105 Gleneida Avenue, a premier professional office building situated in the heart of Carmel, NY. This distinctive property offers an unparalleled combination of elegance, functionality, and visibility, making it the ideal location for your business. Prestigious Address: Located on a highly visible and heavily trafficked road, this property ensures maximum exposure and easy accessibility for clients and employees alike.

105 Gleneida Ave, Carmel, NY 10512

All Measurements Are Approximate And Subject To Independent Verification.

Building Photo

All Measurements Are Approximate And Subject To Independent Verification

Building Photo