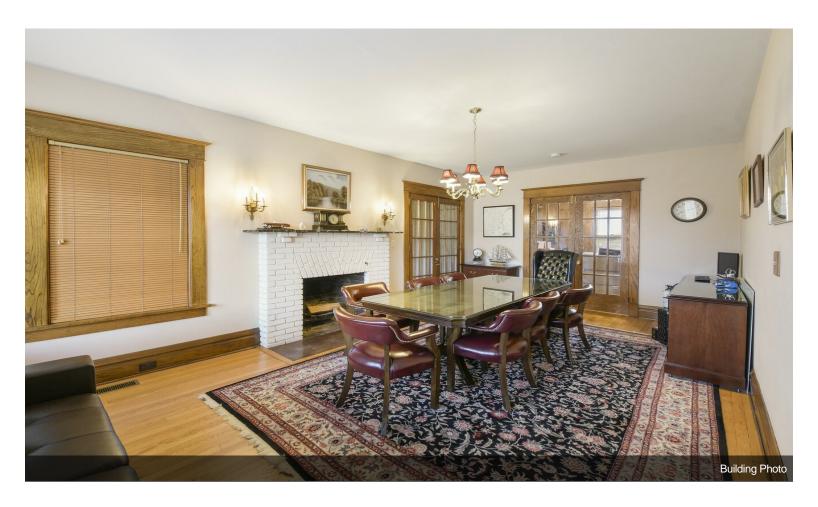

Elegant Design: Step into a refined space with high ceilings and beautiful hardwood floors that exude sophistication and professionalism.

Inviting Fireplace: A charming fireplace adds a touch of warmth and character, creating a welcoming environment for clients and staff.

105 Gleneida Ave, Carmel, NY 10512

All Measurements Are Approximate And Subject To Independent Verification.

Building Photo

All Measurements Are Approximate And Subject To Independent Verification

Building Photo