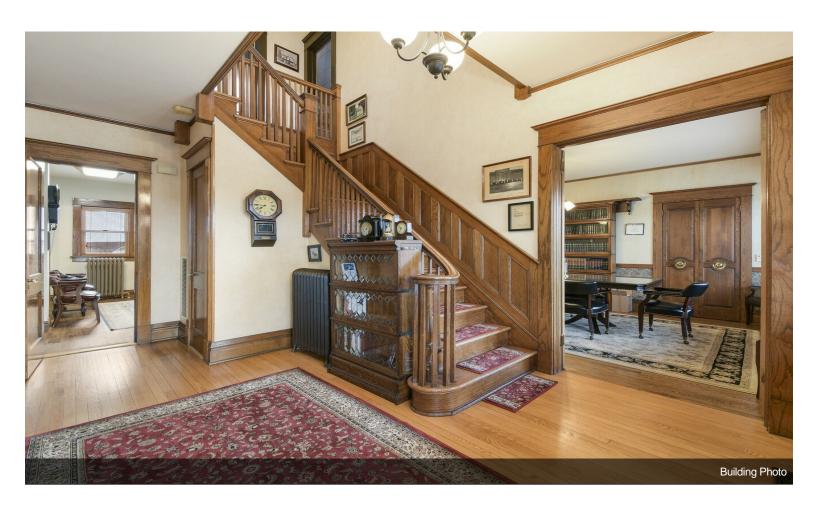

Elegant Design: Step into a refined space with high ceilings and beautiful hardwood floors that exude sophistication and professionalism.

Inviting Fireplace: A charming fireplace adds a touch of warmth and character, creating a welcoming environment for clients and staff.