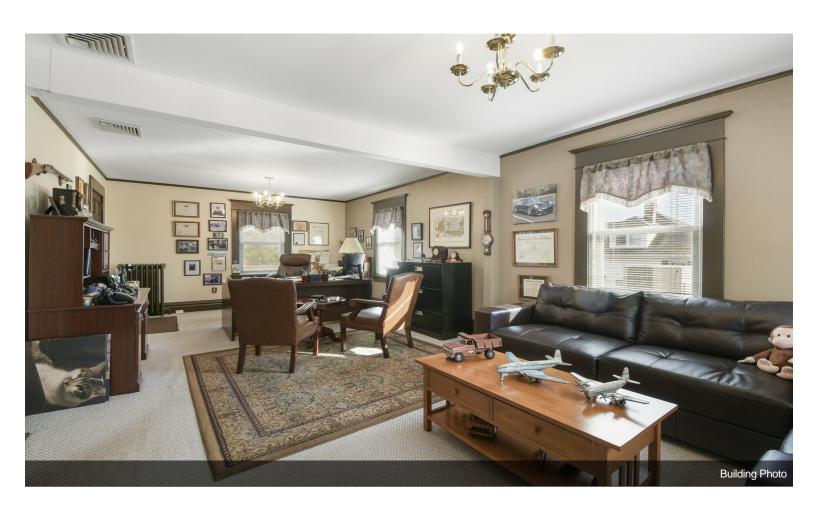

# **Professional Office Building**

\$699,000

Welcome to 105 Gleneida Avenue, a premier professional office building situated in the heart of Carmel, NY. This distinctive property offers an unparalleled combination of elegance, functionality, and visibility, making it the ideal location for your business. Prestigious Address: Located on a highly visible and heavily trafficked road, this property ensures maximum exposure and easy accessibility for clients and employees alike.

Elegant Design: Step into a refined space with high ceilings and beautiful hardwood floors that exude sophistication and professionalism.

Inviting Fireplace: A charming fireplace adds a touch of warmth and character, creating a welcoming environment for clients and staff.

Versatile Office Suites: Multiple office suites and conference rooms provide flexible options to accommodate various business needs, from private offices...

- Multiple Office Suites & Conference Rooms
- · Abundance of parking
- · High traffic area