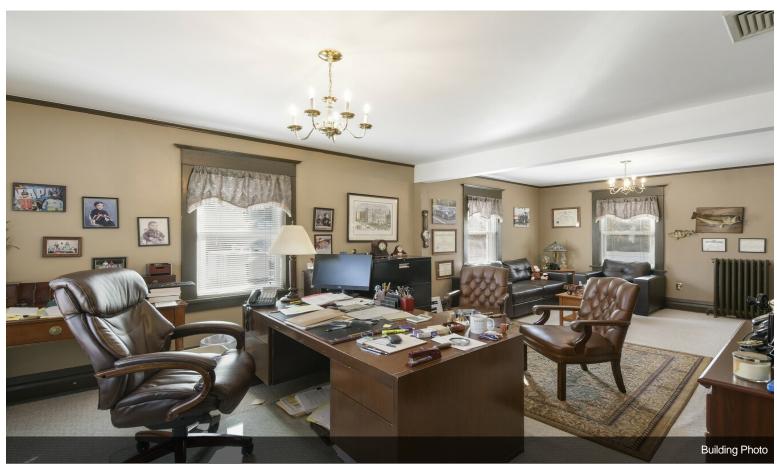

# **Professional Office Building**

\$699,000

Welcome to 105 Gleneida Avenue, a premier professional office building situated in the heart of Carmel, NY. This distinctive property offers an unparalleled combination of elegance, functionality, and visibility, making it the ideal location for your business. Prestigious Address: Located on a highly visible and heavily trafficked road, this property ensures maximum exposure and easy accessibility for clients and employees alike.

Elegant Design: Step into a refined space with high ceilings and beautiful hardwood floors that exude sophistication and professionalism.

Inviting Fireplace: A charming fireplace adds a touch of warmth and character, creating a welcoming environment for clients and staff.

Versatile Office Suites: Multiple office suites and conference rooms provide flexible options to accommodate various business needs, from private offices...

- Multiple Office Suites & Conference Rooms
- · Abundance of parking
- · High traffic area