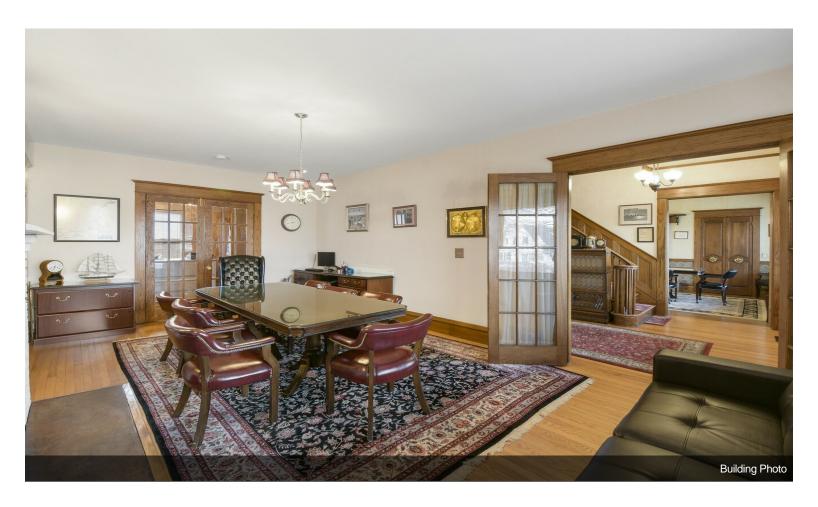

Elegant Design: Step into a refined space with high ceilings and beautiful hardwood floors that exude sophistication and professionalism.

Inviting Fireplace: A charming fireplace adds a touch of warmth and character, creating a welcoming environment for clients and staff.

105 Gleneida Ave, Carmel, NY 10512

All Measurements Are Approximate And Subject To Independent Verification.

Building Photo

All Measurements Are Approximate And Subject To Independent Verification

Building Photo