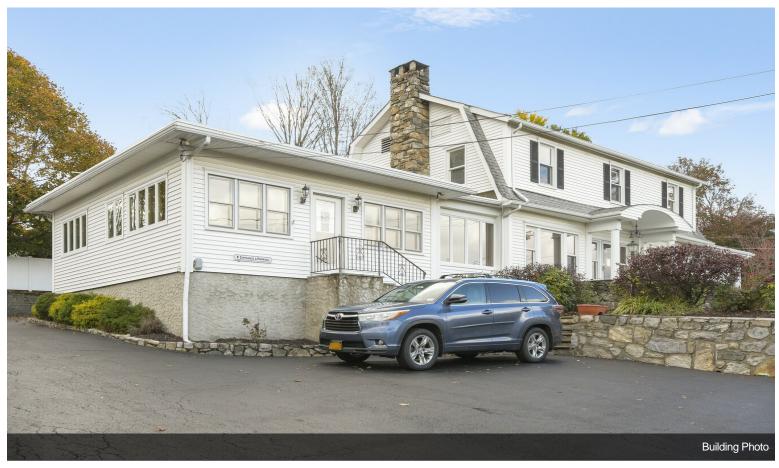

# **Professional Office Building**

\$699,000

Welcome to 105 Gleneida Avenue, a premier professional office building situated in the heart of Carmel, NY. This distinctive property offers an unparalleled combination of elegance, functionality, and visibility, making it the ideal location for your business. Prestigious Address: Located on a highly visible and heavily trafficked road, this property ensures maximum exposure and easy accessibility for clients and employees alike.

Elegant Design: Step into a refined space with high ceilings and beautiful hardwood floors that exude sophistication and professionalism.

Inviting Fireplace: A charming fireplace adds a touch of warmth and character, creating a welcoming environment for clients and staff.

Versatile Office Suites: Multiple office suites and conference rooms provide flexible options to accommodate various business needs, from private offices...

- Multiple Office Suites & Conference Rooms
- · Abundance of parking
- · High traffic area