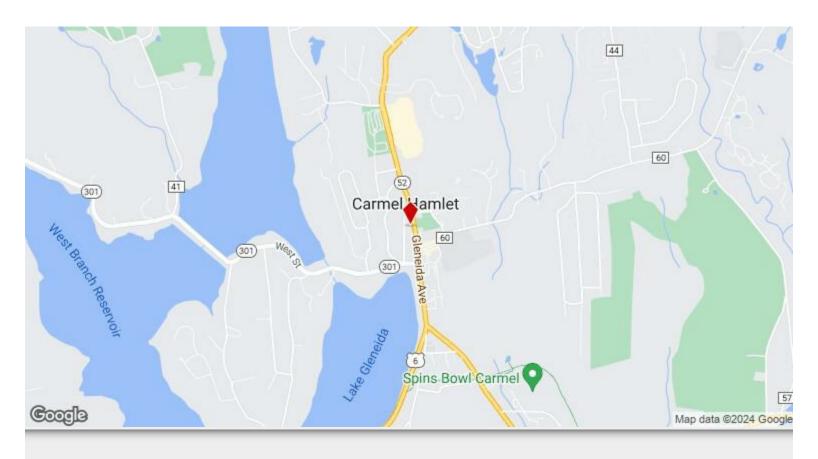

## **Professional Office Building**

105 Gleneida Ave, Carmel, NY 10512

Ken Lefkowitz
Houlihan Lawrence Commercial
800 Westchester Ave, Suite N 517,Rye Brook, NY 10573
klefkowitz@houlihanlawrence.com
(914) 798-4900

# **Professional Office Building**

\$699,000

Welcome to 105 Gleneida Avenue, a premier professional office building situated in the heart of Carmel, NY. This distinctive property offers an unparalleled combination of elegance, functionality, and visibility, making it the ideal location for your business. Prestigious Address: Located on a highly visible and heavily trafficked road, this property ensures maximum exposure and easy accessibility for clients and employees alike.