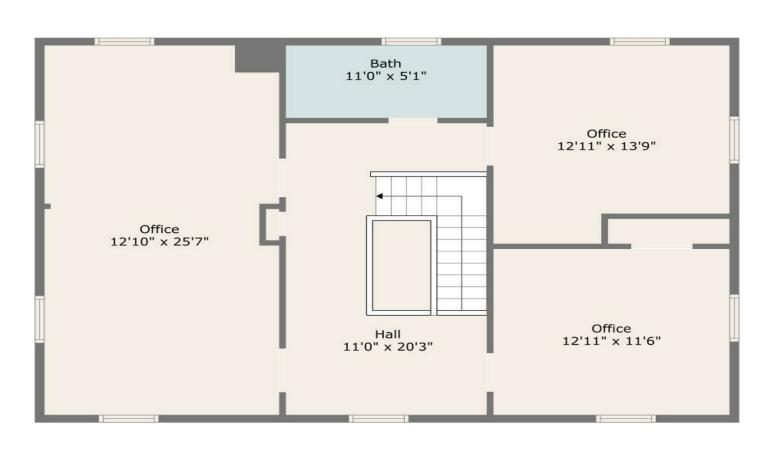

Versatile Office Suites: Multiple office suites and conference rooms provide flexible options to accommodate various business needs, from private offices...

- Multiple Office Suites & Conference Rooms
- · Abundance of parking
- · High traffic area