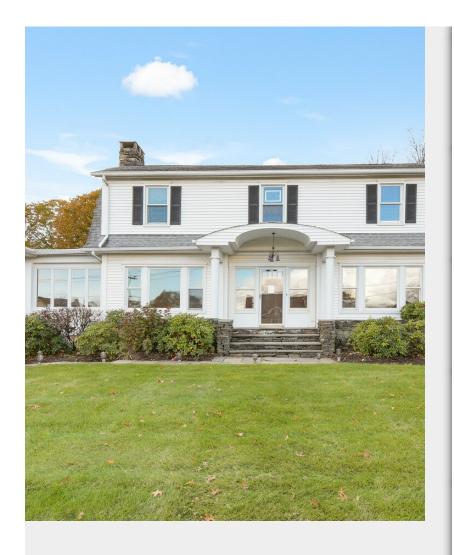

# **Professional Office Building**

\$699,000

Welcome to 105 Gleneida Avenue, a premier professional office building situated in the heart of Carmel, NY. This distinctive property offers an unparalleled combination of elegance, functionality, and visibility, making it the ideal location for your business. Prestigious Address: Located on a highly visible and heavily trafficked road, this property ensures maximum exposure and easy accessibility for clients and employees alike.

105 Gleneida Ave, Carmel, NY 10512

All Measurements Are Approximate And Subject To Independent Verification.

Building Photo

All Measurements Are Approximate And Subject To Independent Verification

Building Photo