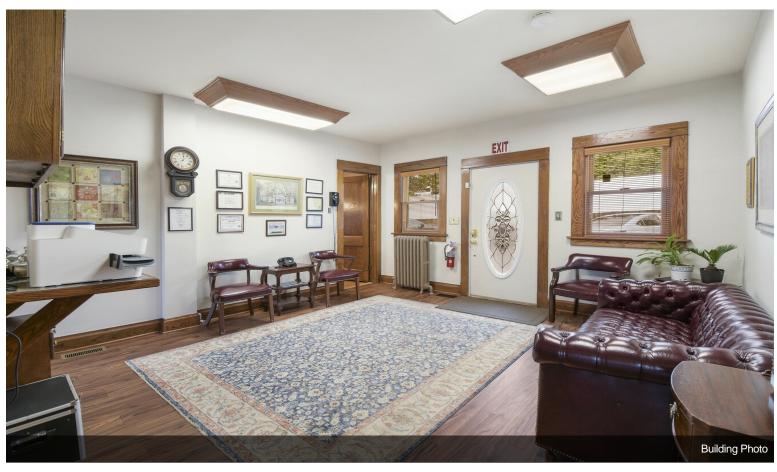

# **Professional Office Building**

\$699,000

Welcome to 105 Gleneida Avenue, a premier professional office building situated in the heart of Carmel, NY. This distinctive property offers an unparalleled combination of elegance, functionality, and visibility, making it the ideal location for your business. Prestigious Address: Located on a highly visible and heavily trafficked road, this property ensures maximum exposure and easy accessibility for clients and employees alike.

Versatile Office Suites: Multiple office suites and conference rooms provide flexible options to accommodate various business needs, from private offices...

- Multiple Office Suites & Conference Rooms
- · Abundance of parking
- · High traffic area