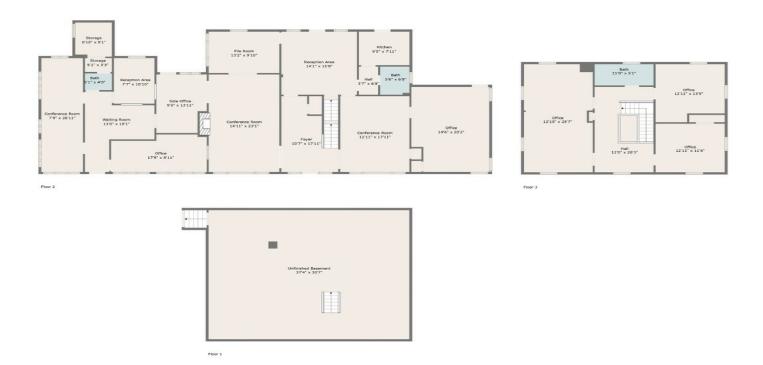

| Price:                  | \$699,000  |
|-------------------------|------------|
| Property Type:          | Office     |
| Building Class:         | С          |
| Sale Type:              | Owner User |
| Lot Size:               | 0.50 AC    |
| Rentable Building Area: | 3,588 SF   |
| Rentable Building Area: | 3,588 SF   |
| No. Stories:            | 2          |
| Year Built:             | 1985       |
| Tenancy:                | Single     |
| Zoning Description:     | С          |
| APN / Parcel ID:        |            |

Versatile Office Suites: Multiple office suites and conference rooms provide flexible options to accommodate various business needs, from private offices...

- Multiple Office Suites & Conference Rooms
- · Abundance of parking
- · High traffic area