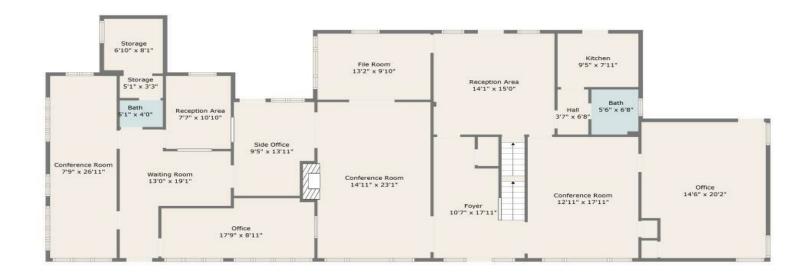

Versatile Office Suites: Multiple office suites and conference rooms provide flexible options to accommodate various business needs, from private offices...

- Multiple Office Suites & Conference Rooms
- · Abundance of parking
- · High traffic area