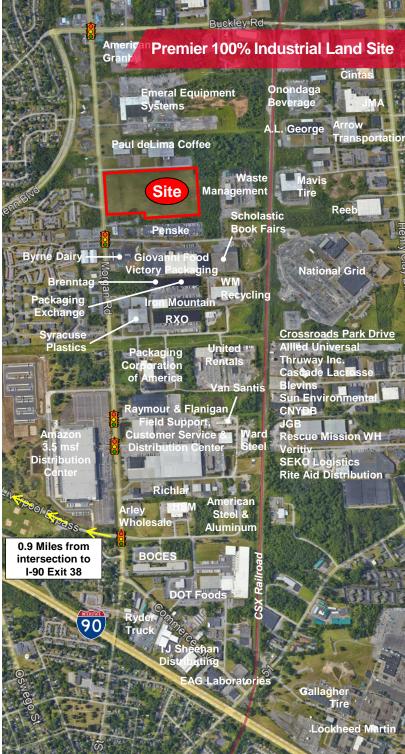

## **Property Highlights**

- 37± acre shovel ready site situated in the Woodard Industrial Park
- One of the few remaining large tracts of land available for industrial development
- · Zoned I-1 Industrial (Town of Clay)
- · Level, cleared site with all utilities at or adjacent to the site
- Approximately two (2) miles to/from Exit 38 (Rt. 57) of NYS Thruway (I-90)
- 12" water line at site
- Natural gas available
- Sewer on site
- 100% industrial site
- Site will ultimately have an easement onto Steelway Blvd North providing access to signalized intersection on Morgan Road

Southern portion of 7526 Morgan Road, Town of Clay

- Zoned industrial
- · Shovel ready site
- · Has all utilities
- 900± feet of frontage on Morgan Road
- 2 miles to Exit 38 of NYS Thruway (I-90) via Liverpool Bypass
- · 6 Miles to Micron Chipfab site