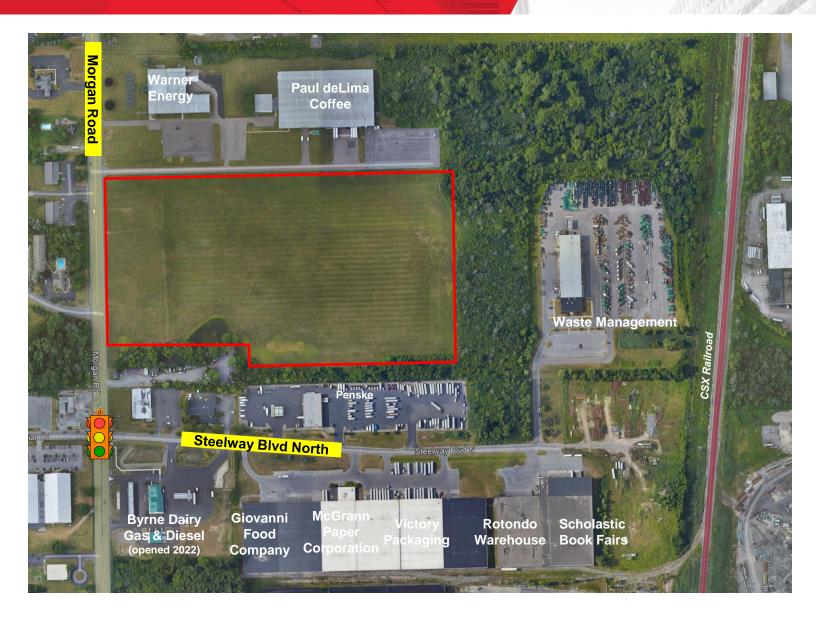

## **Property Highlights**

- 37± acre shovel ready site situated in the Woodard Industrial Park
- One of the few remaining large tracts of land available for industrial development
- · Zoned I-1 Industrial (Town of Clay)
- · Level, cleared site with all utilities at or adjacent to the site
- Approximately two (2) miles to/from Exit 38 (Rt. 57) of NYS Thruway (I-90)
- 12" water line at site
- Natural gas available
- Sewer on site
- 100% industrial site
- Site will ultimately have an easement onto Steelway Blvd North providing access to signalized intersection on Morgan Road

Southern portion of 7526 Morgan Road, Town of Clay

- Zoned industrial
- · Shovel ready site
- · Has all utilities
- 900± feet of frontage on Morgan Road
- 2 miles to Exit 38 of NYS Thruway (I-90) via Liverpool Bypass
- · 6 Miles to Micron Chipfab site