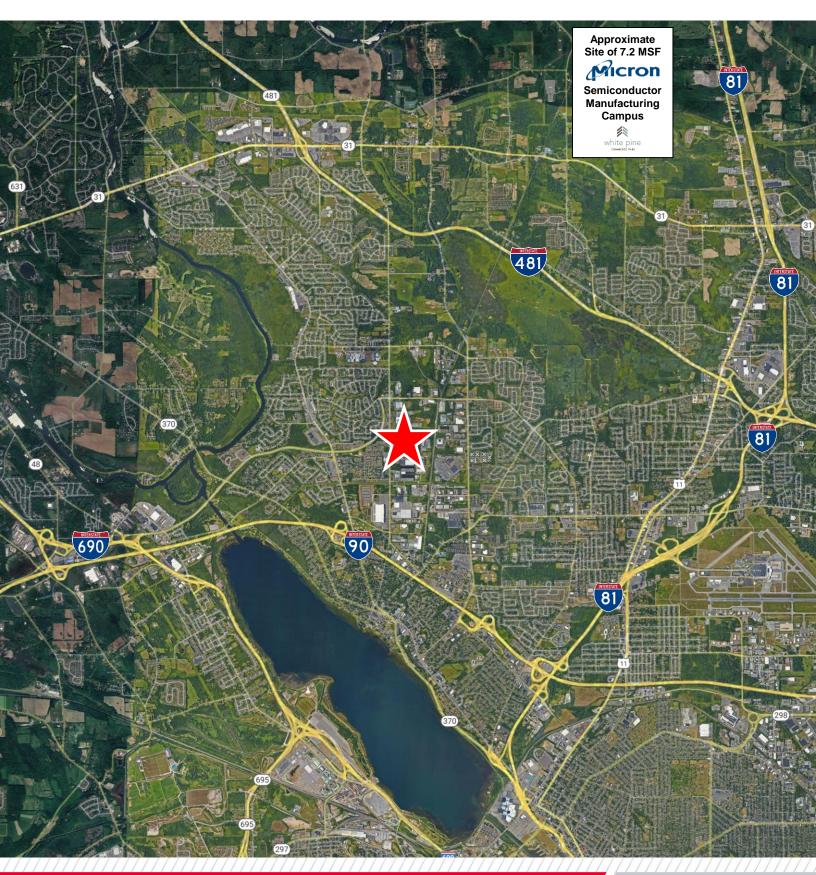

Southern portion of 7526 Morgan Road, Town of Clay

- Zoned industrial
- · Shovel ready site
- · Has all utilities
- 900± feet of frontage on Morgan Road
- 2 miles to Exit 38 of NYS Thruway (I-90) via Liverpool Bypass
- · 6 Miles to Micron Chipfab site