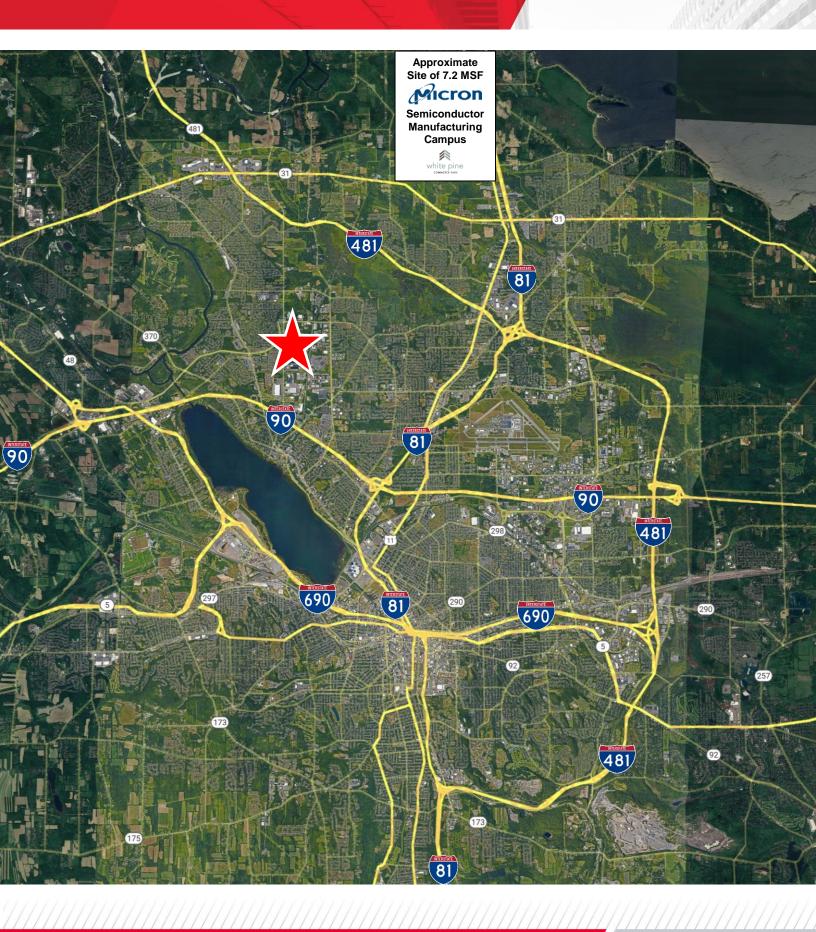

## 37± Acres Prime Industrial Land

## **Property Highlights**

- 37± acre shovel ready site situated in the Woodard Industrial Park
- One of the few remaining large tracts of land available for industrial development
- · Zoned I-1 Industrial (Town of Clay)
- · Level, cleared site with all utilities at or adjacent to the site
- Approximately two (2) miles to/from Exit 38 (Rt. 57) of NYS Thruway (I-90)
- 12" water line at site
- Natural gas available
- Sewer on site
- 100% industrial site
- Site will ultimately have an easement onto Steelway Blvd North providing access to signalized intersection on Morgan Road

Southern portion of 7526 Morgan Road, Town of Clay

- Zoned industrial
- · Shovel ready site
- · Has all utilities
- 900± feet of frontage on Morgan Road
- 2 miles to Exit 38 of NYS Thruway (I-90) via Liverpool Bypass
- · 6 Miles to Micron Chipfab site