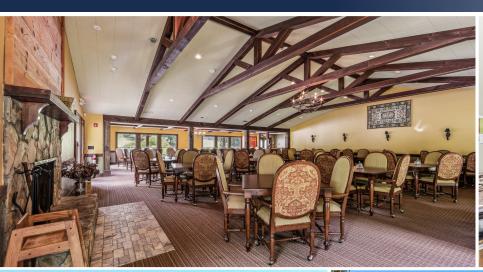

### Restaurant/Bar Space | ±5,637 SF

#### **PROPERTY OVERVIEW**

This expansive restaurant/bar space, featuring a large professional kitchen, is available for lease within the Mill Creek Golf Club, situated in the exclusive gated community of Mill Creek in Franklin, NC. Due to its proximity to the affluent and popular Highlands, NC area, Franklin benefits from the overflow of tourists and residents looking for additional dining options. This location stands out with no fine dining options within a 10-mile

radius.

- Mill Creek Golf Course Restaurant & Bar
- ±5,637 SF Facility
- Restaurant/Bar Capacity: 150
- Ample Parking
- NNN Lease
- Lease Term: Market

| Demographics      | 1 Mile   | 3 Miles  | 5 Miles  |
|-------------------|----------|----------|----------|
| Population        | 875      | 3,147    | 12,463   |
| Households        | 429      | 1,387    | 5,545    |
| Avg. HH<br>Income | \$75,433 | \$65,544 | \$71,267 |