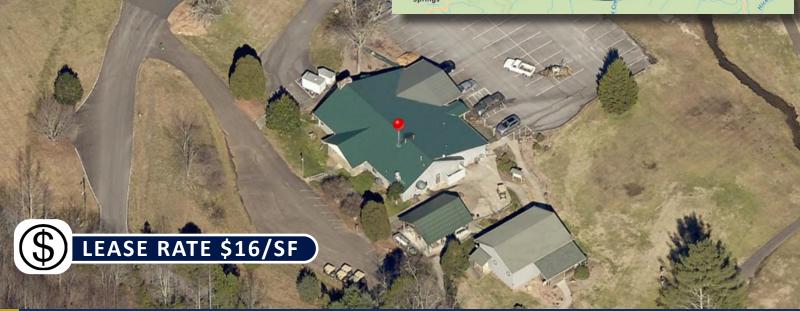

#### **PROPERTY OVERVIEW**

This expansive restaurant/bar space, featuring a large professional kitchen, is available for lease within the Mill Creek Golf Club, situated in the exclusive gated community of Mill Creek in Franklin, NC. Due to its proximity to the affluent and popular Highlands, NC area, Franklin benefits from the overflow of tourists and residents looking for additional dining options. This location stands out with no fine dining options within a 10-mile

radius.

- Mill Creek Golf Course Restaurant & Bar
- ±5,637 SF Facility
- Restaurant/Bar Capacity: 150
- Ample Parking
- NNN Lease
- Lease Term: Market

| Demographics      | 1 Mile   | 3 Miles  | 5 Miles  |
|-------------------|----------|----------|----------|
| Population        | 875      | 3,147    | 12,463   |
| Households        | 429      | 1,387    | 5,545    |
| Avg. HH<br>Income | \$75,433 | \$65,544 | \$71,267 |