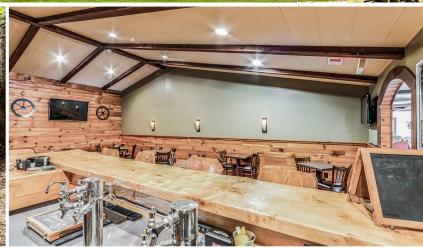

### Restaurant/Bar Space | ±5,637 SF

#### **PROPERTY OVERVIEW**

This expansive restaurant/bar space, featuring a large professional kitchen, is available for lease within the Mill Creek Golf Club, situated in the exclusive gated community of Mill Creek in Franklin, NC. Due to its proximity to the affluent and popular Highlands, NC area, Franklin benefits from the overflow of tourists and residents looking for additional dining options. This location stands out with no fine dining options within a 10-mile

radius.

- Mill Creek Golf Course Restaurant & Bar
- ±5,637 SF Facility
- Restaurant/Bar Capacity: 150
- Ample Parking
- NNN Lease
- Lease Term: Market

| Demographics      | 1 Mile   | 3 Miles  | 5 Miles  |
|-------------------|----------|----------|----------|
| Population        | 875      | 3,147    | 12,463   |
| Households        | 429      | 1,387    | 5,545    |
| Avg. HH<br>Income | \$75,433 | \$65,544 | \$71,267 |