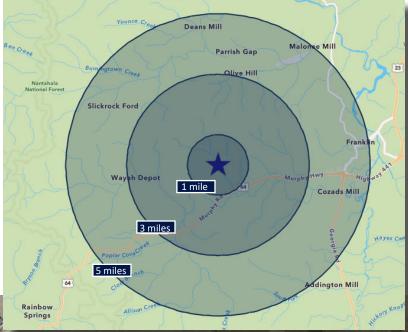

radius.

- Mill Creek Golf Course Restaurant & Bar
- ±5,637 SF Facility
- Restaurant/Bar Capacity: 150
- Ample Parking
- NNN Lease
- Lease Term: Market

| Demographics      | 1 Mile   | 3 Miles  | 5 Miles  |
|-------------------|----------|----------|----------|
| Population        | 875      | 3,147    | 12,463   |
| Households        | 429      | 1,387    | 5,545    |
| Avg. HH<br>Income | \$75,433 | \$65,544 | \$71,267 |

Esri 2024

ERNIE ANAYA Commercial Real Estate Advisor 404-876-1640 x130 Eanaya@BullRealty.com

MICHAEL BULL Commercial Real Estate Advisor 404-876-1640 x101 Michael@BullRealty.com BR License: 55461

BULL REALTY, INC. 50 Glenlake Parkway, Suite 600 Atlanta, GA 30308 BullRealty.com NC License #C1790