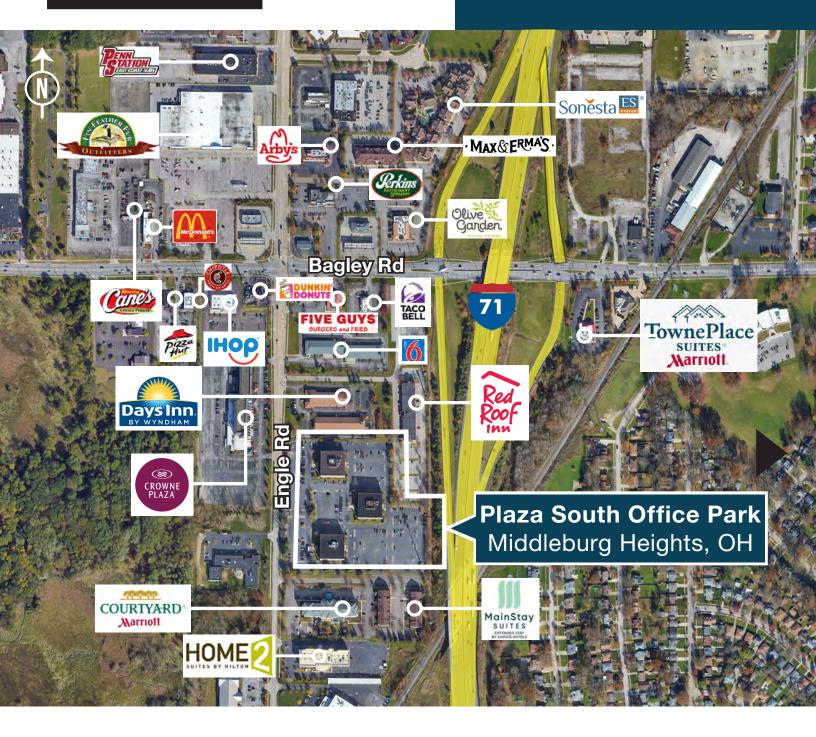

# **LOCATION AMENITIES**

- No traffic congestion
- Near 25 restaurants and 7 hotels
- Readily available labor supply in the adjacent communities

# **LOCATION HIGHLIGHTS**

- Easy access to I-71, I-480, I-80 (The Ohio Turnpike), Hopkins International Airport, the I-X Center and downtown Cleveland
- Conveniently located between two I-71 cloverleafs in Middleburg Heights