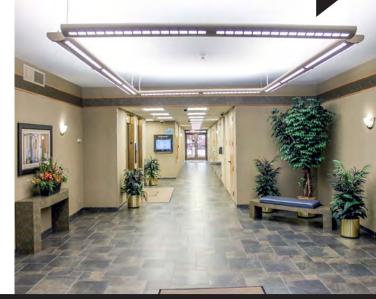

# UP TO 14,029 SF AVAILABLE FOR LEASE PLAZA SOUTH OFFICE PARK

MIDDLEBURG HEIGHTS, OH



# 14,029 RSF (FULL FLOOR) SPACE DETAILS

- Now available
- Upgraded finishes with drop down lighting and a gourmet kitchen
- Move-in condition

#### **HIGHLIGHTS**

- Class A office space at competitive rental rate
- Located in a professionally landscaped, park-like setting
- Ample parking
- Spectrum cable and internet service available
- Locally owned and managed



For more information or to arrange a tour contact:

MARC BRAUN

Managing Director 216.453.3014

Marc.Braun@nmrk.com

Licensed Real Estate Salesperson

**NEWMARK** 



# **PLAZA SOUTH OFFICE PARK**

MIDDLEBURG HEIGHTS, OHIO

# **INTERIOR PHOTOS**











# **BUILDING AMENITIES**







- 2 conference rooms, cafe and on-site fitness room with showers & locker rooms
- HVAC and cleaning included in base rent
- Electronic after-hour entry system

# **LOCATION AMENITIES**



- No traffic congestion
- Near 25 restaurants and 7 hotels
- Readily available labor supply in the adjacent communities

# **PLAZA SOUTH OFFICE PARK**

MIDDLEBURG HEIGHTS, OHIO



# PREMIER AVAILABLE SPACE AND EXCELLENT LOCATION

#### **AVAILABLE SPACE**

#### **PLAZA SOUTH ONE**

From 668 to 14,029 SF

# **PLAZA SOUTH