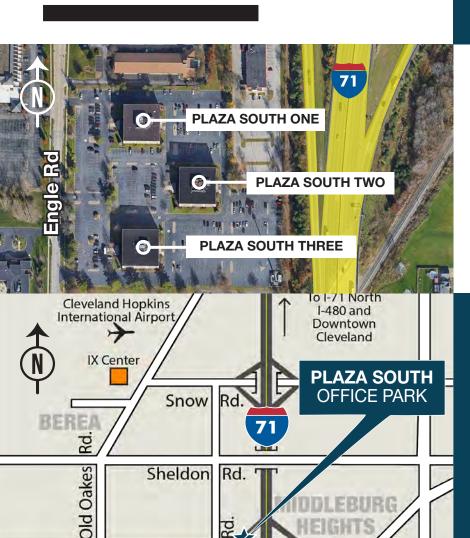

#### **AVAILABLE SPACE**

#### **PLAZA SOUTH ONE**

From 668 to 14,029 SF

# **PLAZA SOUTH TWO**

From 2,502 to 28,433 SF

#### **PLAZA SOUTH THREE**

From 1,771 to 13,360 SF

# **LOCATION HIGHLIGHTS**

- Easy access to I-71, I-480, I-80 (The Ohio Turnpike), Hopkins International Airport, the I-X Center and downtown Cleveland
- Conveniently located between two I-71 cloverleafs in Middleburg Heights