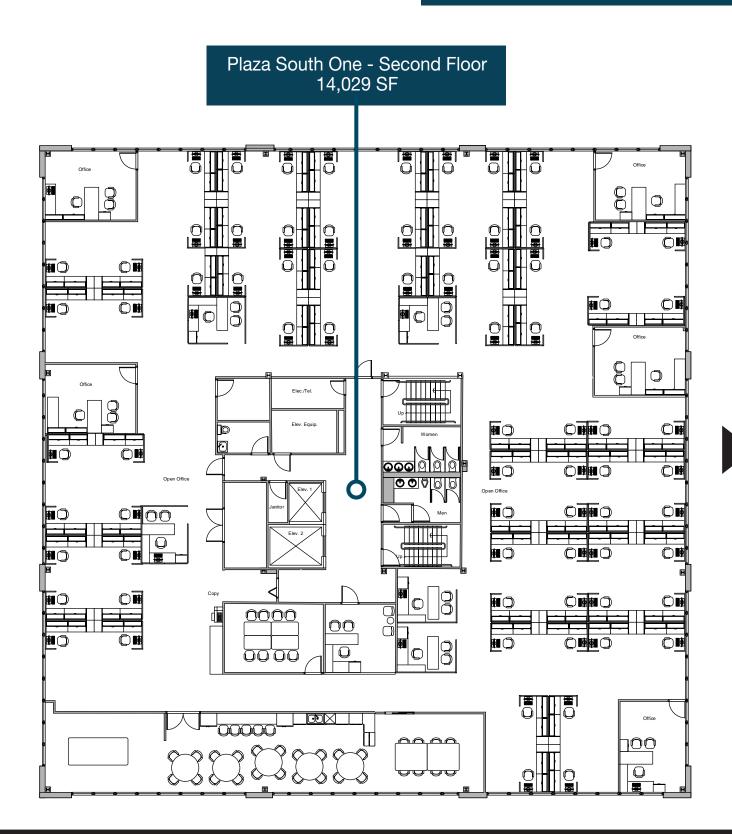

# 14,029 RSF (FULL FLOOR) SPACE DETAILS

- Now available
- Upgraded finishes with drop down lighting and a gourmet kitchen
- Move-in condition

#### **PLAZA SOUTH ONE**

From 668 to 14,029 SF