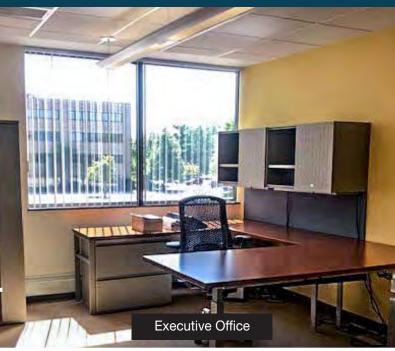

# UP TO 14,029 SF AVAILABLE FOR LEASE PLAZA SOUTH OFFICE PARK

MIDDLEBURG HEIGHTS, OH



# 14,029 RSF (FULL FLOOR) SPACE DETAILS

- Now available
- Upgraded finishes with drop down lighting and a gourmet kitchen
- Move-in condition

#### **HIGHLIGHTS**

- Class A office space at competitive rental rate
- Located in a professionally landscaped, park-like setting
- Ample parking
- Spectrum cable and internet service available
- Locally owned and managed



For more information or to arrange a tour contact:

MARC BRAUN

Managing Director 216.453.3014

Marc.Braun@nmrk.com

Licensed Real Estate Salesperson

**NEWMARK** 



# **PLAZA SOUTH OFFICE PARK**

MIDDLEBURG HEIGHTS, OHIO

# **INTERIOR PHOTOS**











# **BUILDING AMENITIES**







- 2 conference rooms, cafe and on-site fitness room with showers & locker rooms
- HVAC and cleaning included in base rent
- Electronic after-hour entry system

# **LOCATION AMENITIES**



- No traffic congestion
- Near 25 restaurants and 7 hotels
- Readily available labor supply in the adjacent communities

# **PLAZA SOUTH OFFICE PARK**

MIDDLEBURG HEIGHTS, OHIO



# PREMIER AVAILABLE SPACE AND EXCELLENT LOCATION

#### **AVAILABLE SPACE**

#### **PLAZA SOUTH ONE**

From 668 to 14,029 SF

# **PLAZA SOUTH TWO**

From 2,502 to 28,433 SF

#### **PLAZA SOUTH THREE**

From 1,771 to 13,360 SF

# **LOCATION HIGHLIGHTS**

- Easy access to I-71, I-480, I-80 (The Ohio Turnpike), Hopkins International Airport, the I-X Center and downtown Cleveland
- Conveniently