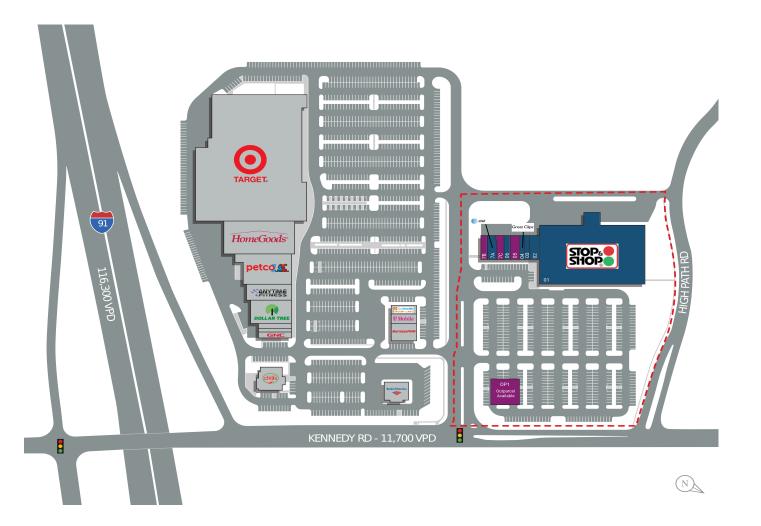

## **WINDSOR COURT**

1095 Kennedy Rd., Windsor, CT 06095

| SUITE      | TENANT NAME                  | SF     |
|------------|------------------------------|--------|
| OP1        | Available                    |        |
| 01         | Stop & Shop                  | 64,195 |
| 02         | Windsor Court Wine & Spirits | 2,400  |
| 03         | Happy Nail Spa               | 1,200  |
| 04         | Great Clips                  | 1,200  |
| 05         | Available                    | 2,400  |
| 06         | Char Koon Noodle Express     | 1,485  |
| 7A         | AT&T Wireless                | 2,220  |
| <b>7</b> B | Available                    | 1,600  |
| <b>7C</b>  | Available                    | 1,800  |

AVAILABLE AVAILABLE SOON LEASED NAP (NOT A PART)