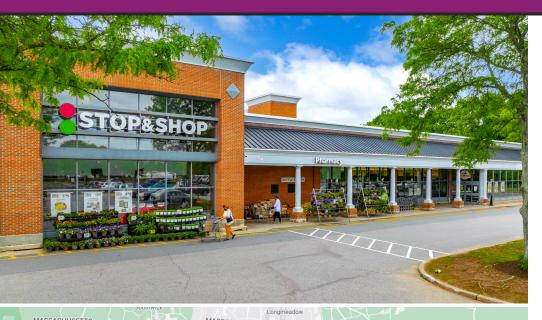

## **PROPERTY FEATURES**

11.65

- Windsor Court is a 78,500 SF shopping center anchored by a 64,195 SF Stop & Shop and shadow-anchored by Target and HomeGoods solidiying the center as a regional destination.
- The Shopping Center boasts a high-quality tenant roster including At&T, Windsor Court Wine, Edible Arrangements and Great Clips.
- Located in a highly affluent retail cooridor 10 mile north of Downtown Hartford.
- The property is situated on Kennedy Road at the interchange with Interstate 91, which generates combined traffic of over 127,000 vehicles per day.
- Within a 5-mile radius, the population is over 53,000 people and the average household income is over \$121,000.