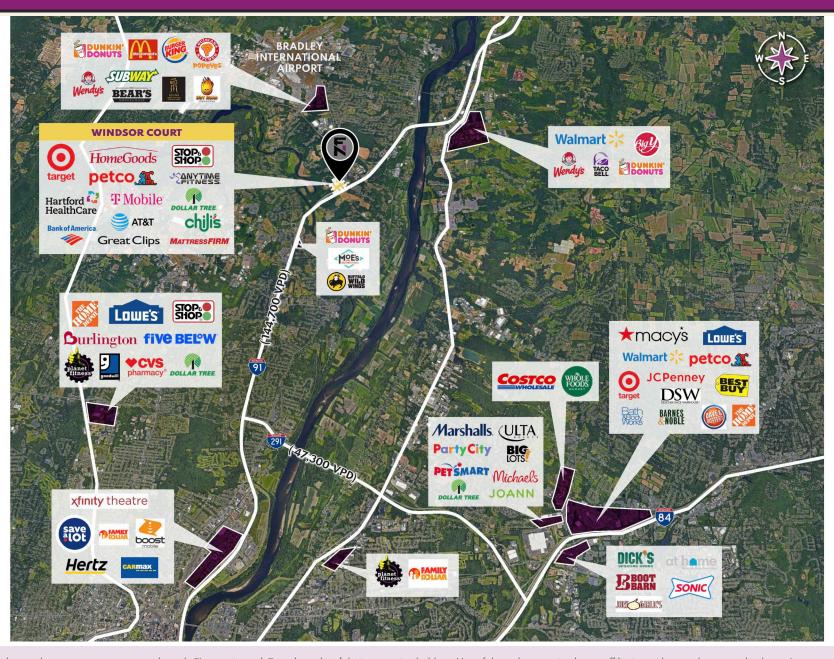

## **PROPERTY FEATURES**

11.65

- Windsor Court is a 78,500 SF shopping center anchored by a 64,195 SF Stop & Shop and shadow-anchored by Target and HomeGoods solidiying the center as a regional destination.
- The Shopping Center boasts a high-quality tenant roster including At&T, Windsor Court Wine, Edible Arrangements and Great Clips.
- Located in a highly affluent retail cooridor 10 mile north of Downtown Hartford.
- The property is situated on Kennedy Road at the interchange with Interstate 91, which generates combined traffic of over 127,000 vehicles per day.
- Within a 5-mile radius, the population is over 53,000 people and the average household income is over \$121,000.