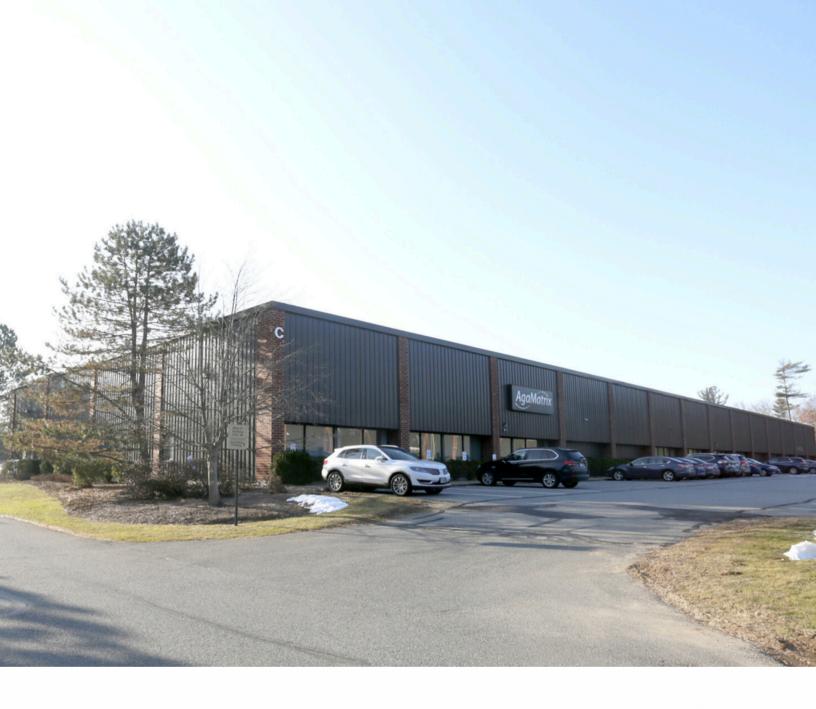

### For sublease

Fully Air-Conditioned Office/R&D/Warehouse

7 Raymond Avenue (Building C) Salem, NH

## Full building sublease opportunity

JLL is pleased to present 7 Raymond Avenue in Salem, NH for sublease. The ±42,000 SF office/R&D/warehouse building is fully air-conditioned and is located in an established industrial park, offering both functionality as well as accessibility. Just minutes from I-93 via Exit 2, the building offers best in region access to MA and NH as well as access to the immediate area's amenities.