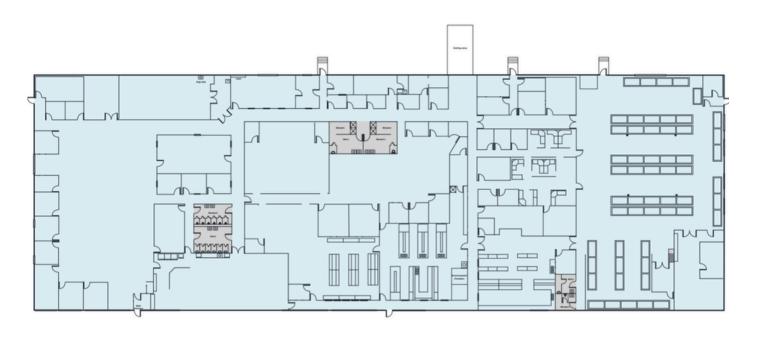

g is fully air-conditioned and is located in an established industrial park, offering both functionality as well as accessibility. Just minutes from I-93 via Exit 2, the building offers best in region access to MA and NH as well as access to the immediate area's amenities.

#### **Premises details**

**Timing** Immediately

Term Negotiable



# Building specifications

| Building area  | ±42,000 SF                    |
|----------------|-------------------------------|
| Office area    | ±13,600 SF                    |
| Car parking    | 2.86/1,000 SF                 |
| Clear height   | 22' to deck<br>20'4" to joist |
| Loading        | 5 dock doors<br>1 drive-in    |
| Electrical     | 800A, 277/480V                |
| Column spacing | 30' x 25'                     |



#### Floor plan



### Interior photos















Steve Cook
Managing Director
steve.cook@jll.com
+1 617 697 3022

Matt Perry Vice President matt.perry@jll.com +1 617 316 6468