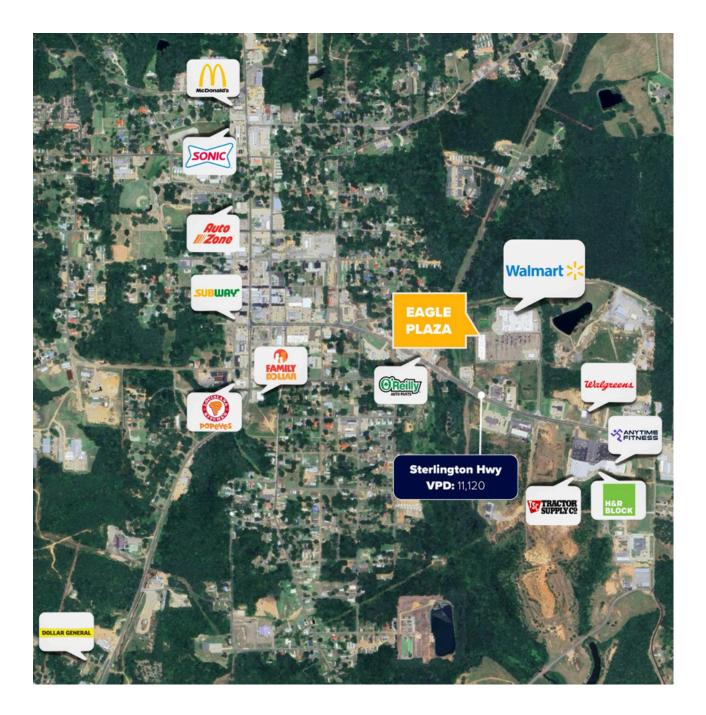

## Farmerville, Louisiana - Eagle Plaza

Walmart Shadow Center

767 Sterlington Hwy Farmerville, LA 71241

- Walmart Shadow Center with 1.2 M annual visits
- Nearby national retailers include Tractor Supply, Walgreens, Family Dollar, and Anytime Fitness
- Anchor tenants: Dollar Tree and AT&T

Situated in the main retail corridor of Farmerville, this shopping center is anchored by a high-performing Walmart Supercenter with 1.2M annual visits and provides essential services to both local residents and travelers visiting the area. The shopping center shares an entrance with Walmart, ensuring a steady stream of customers and high visibility - making it the perfect location for retail, healthcare services, or a restaurant.