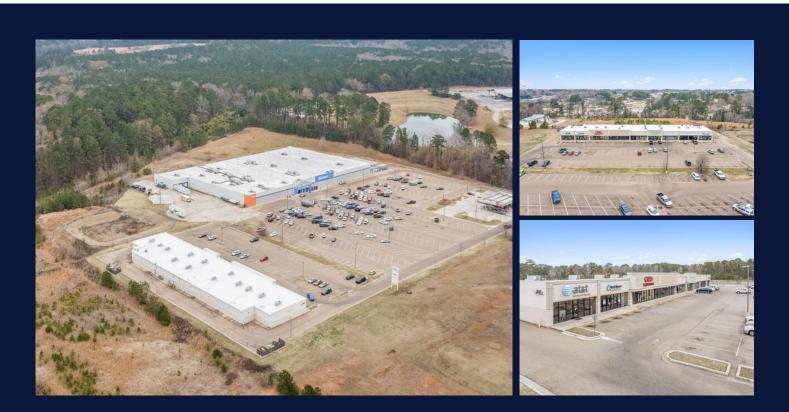

## Farmerville, Louisiana - Eagle Plaza

Walmart Shadow Center

767 Sterlington Hwy Farmerville, LA 71241

- Walmart Shadow Center with 1.2 M annual visits
- Nearby national retailers include Tractor Supply, Walgreens, Family Dollar, and Anytime Fitness
- Anchor tenants: Dollar Tree and AT&T

Situated in the main retail corridor of Farmerville, this shopping center is anchored by a high-performing Walmart Supercenter with 1.2M annual visits and provides essential services to both local residents and travelers visiting the area. The shopping center shares an entrance with Walmart, ensuring a steady stream of customers and high visibility - making it the perfect location for retail, healthcare services, or a restaurant.