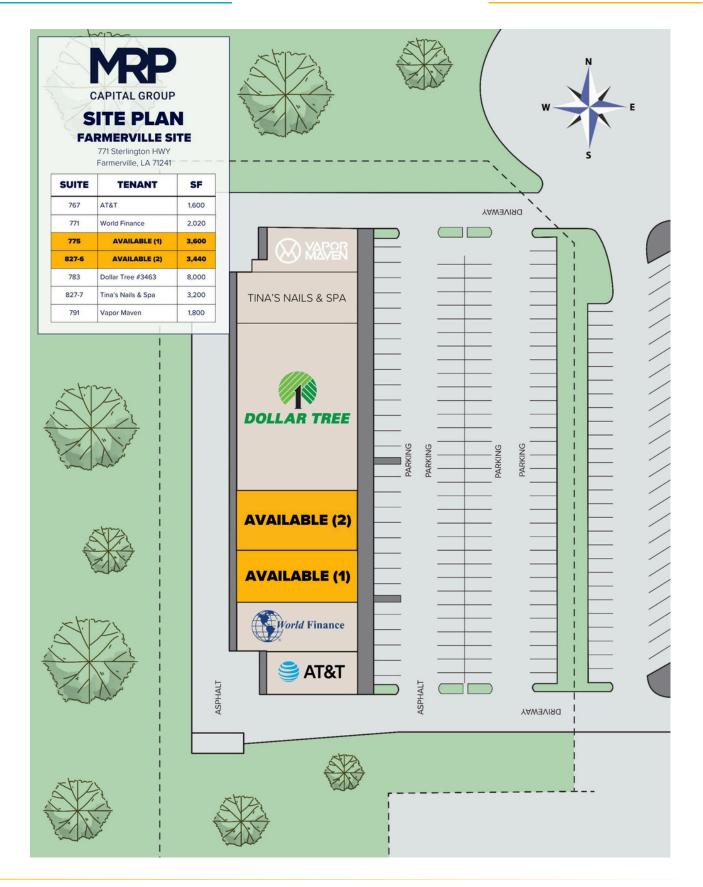

## Farmerville, Louisiana - Eagle Plaza

Walmart Shadow Center

767 Sterlington Hwy Farmerville, LA 71241

- Walmart Shadow Center with 1.2 M annual visits
- Nearby national retailers include Tractor Supply, Walgreens, Family Dollar, and Anytime Fitness
- Anchor tenants: Dollar Tree and AT&T

Situated in the main retail corridor of Farmerville, this shopping center is anchored by a high-performing Walmart Supercenter with 1.2M annual visits and provides essential services to both local residents and travelers visiting the area. The shopping center shares an entrance with Walmart, ensuring a steady stream of customers and high visibility - making it the perfect location for retail, healthcare services, or a restaurant.