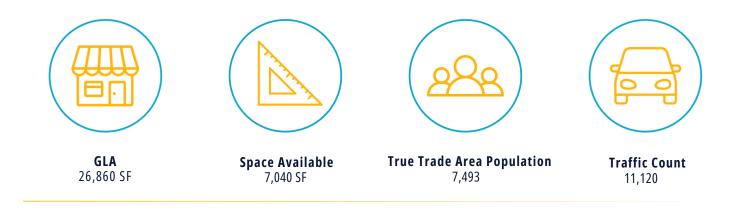

## Farmerville, Louisiana - Eagle Plaza

Walmart Shadow Center

767 Sterlington Hwy Farmerville, LA 71241

- Walmart Shadow Center with 1.2 M annual visits
- Nearby national retailers include Tractor Supply, Walgreens, Family Dollar, and Anytime Fitness
- Anchor tenants: Dollar Tree and AT&T

Situated in the main retail corridor of Farmerville, this shopping center is anchored by a high-performing Walmart Supercenter with 1.2M annual visits and provides essential services to both local residents and travelers visiting the area. The shopping center shares an entrance with Walmart, ensuring a steady stream of customers and high visibility - making it the perfect location for retail, healthcare services, or a restaurant.