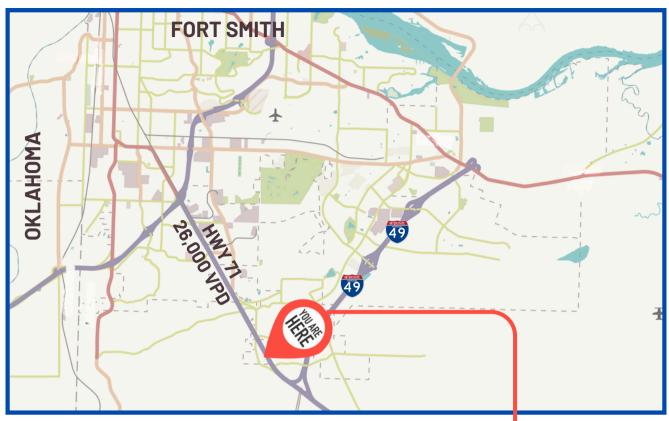

## **FEATURES**

12.05 Acres of Agri-use/vacant land

Prime highway frontage

Great access for transport

**Near Fort Smith** 

Flexible use to suit your needs

Quick access to I-49

## **STORY**

Discover endless possibilities with our 12-acre parcel of vacant land, located near Fort Smith. Able to be rezoned to suit your needs. The strategic high visibility of highway frontage makes it ideal for commercial development or residential projects.