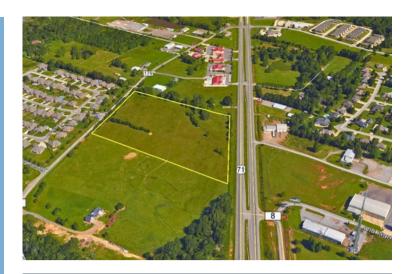

# 12 Acres of Land with HWY 71 Frontage

# 12400 Hwy 71 S & Old Harrison Ln

## **FEATURES**

12.05 Acres of Agri-use/vacant land

Prime highway frontage

Great access for transport

**Near Fort Smith** 

Flexible use to suit your needs

Quick access to I-49