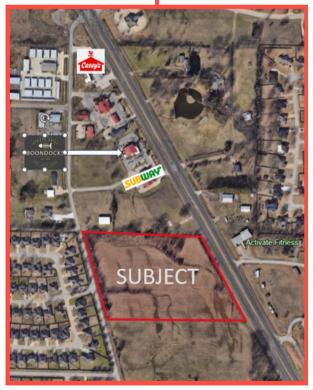

# 12 Acres of Land with HWY 71 Frontage

# 12400 Hwy 71 S & Old Harrison Ln

## **STORY**

Discover endless possibilities with our 12-acre parcel of vacant land, located near Fort Smith. Able to be rezoned to suit your needs. The strategic high visibility of highway frontage makes it ideal for commercial development or residential projects.