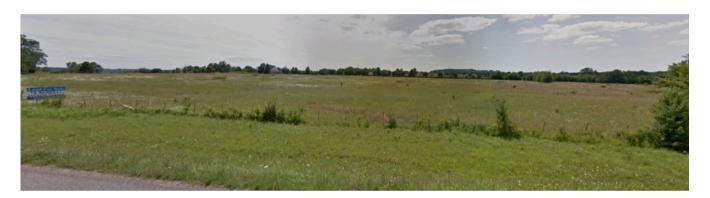

# 12 Acres of Land with HWY 71 Frontage



# 12400 Hwy 71 S & Old Harrison Ln



#### **VIEW FROM HIGHWAY**

## **FEATURES**

12.05 Acres of Agri-use/vacant land

Prime highway frontage

Great access for transport

**Near Fort Smith** 

Flexible use to suit your needs

Quick access to I-49

## **STORY**

Discover endless possibilities with our 12-acre parcel of vacant land, located near Fort Smith. Able to be rezoned to suit your needs. The strategic high visibility of highway frontage makes it ideal for commercial development or residential projects.

**PRICE** 

\$1,100,000







TYLER WILSON
License: SA00078541
479-414-9574
twilson@flakecompany.com



10802 Executive Center Drive, Suite 300, Little Rock, Arkansas 72211 501-503-0333

FLAKE & COMPANY

FLAKECOMPANY.COM

Generations of Commercial Real Estate since 1932

BROKERAGE AND LEASING • RETAIL REPRESENTATION •