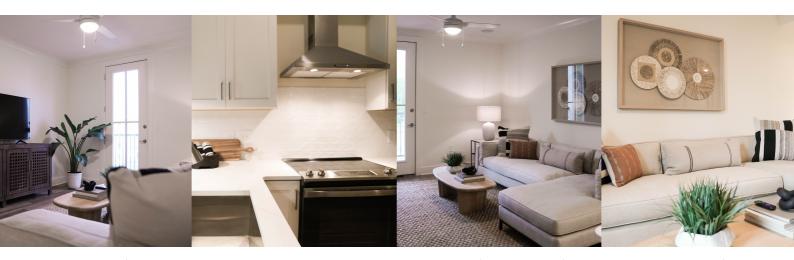

Chose between two custom styles to make move in a breeze!

Select either California Coastal, the contemporary coastal look that is covering Pinterest and Instagram, or Florida Modern, the beloved design that takes you straight to a vacation state of mind as soon as you walk into the door. We've got everything from furniture to kitchen necessities, and everything in between, covered.