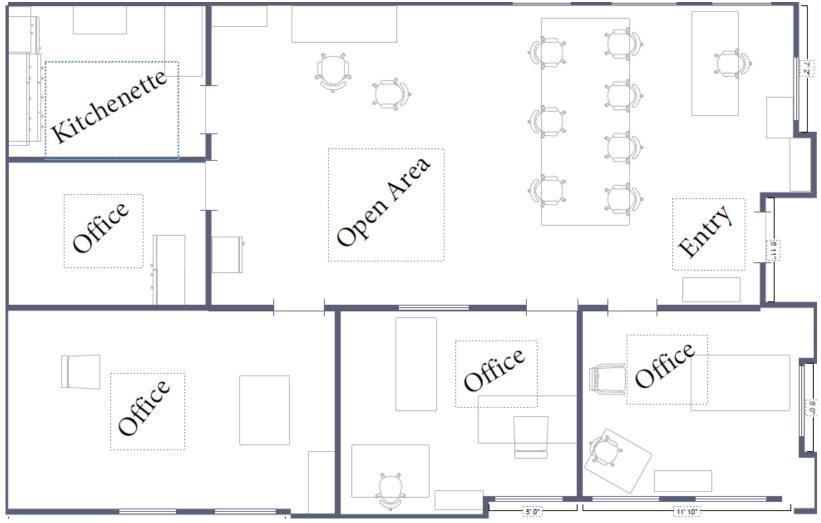

Phillip Tabyanan



# Available December 1st

Betteravia Business Plaza is a premier building set in a prominent location in Santa Maria.

Premises for Lease: 1,389 SF

Suite 201 - Upstairs Suite

**Rate:** \$2.60/SF, Modified Gross Lease

**Term:** 3-5 Years

Tenants Include: First American Title,

Laurus College, and other long term

tenants from the finance, insurance,

and health science industries

#### **Additional Information:**

- Reception area
- Three executive offices
- Kitchen
- Large storage
- Abundant parking





### Phillip Tabyanan



## Floor Plan Suite 201



Note: Floor plan is not to scale.



### Phillip Tabyanan







### Phillip Tabyanan