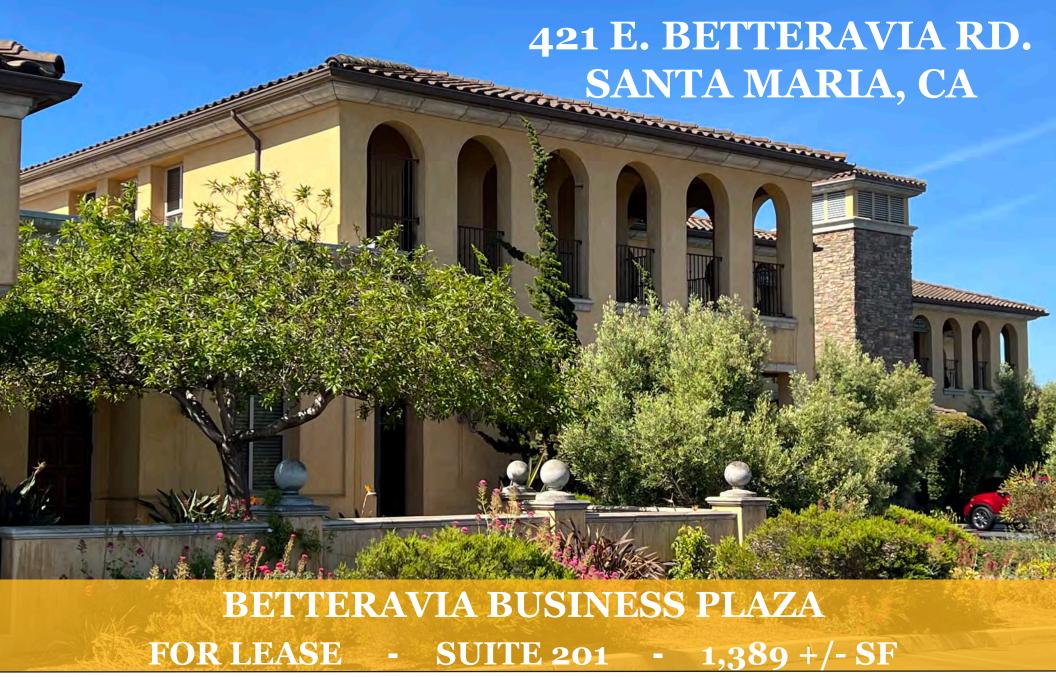

# Available December 1st

Betteravia Business Plaza is a premier building set in a prominent location in Santa Maria.

Premises for Lease: 1,389 SF

Suite 201 - Upstairs Suite

**Rate:** \$2.60/SF, Modified Gross Lease

**Term:** 3-5 Years

Tenants Include: First American Title,

Laurus College, and other long term

tenants from the finance, insurance,

and health science industries