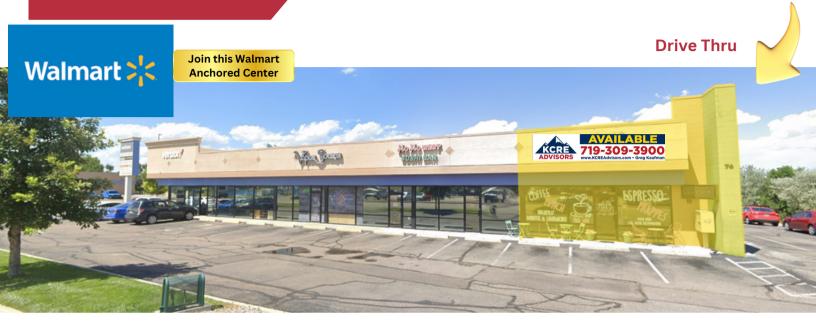

#### **PROPERTY SUMMARY**

**76 N McCulloch** is a retail center anchored by a Walmart Super Center located in a busy area of Pueblo West. The space available is an end cap with a drive thru and partial restaurant infrastructure in place.

#### PROPERTY SPECIFICATIONS

| TOTAL SQUARE FOOTAGE                                |                         | 10,010 SF               |
|-----------------------------------------------------|-------------------------|-------------------------|
| <ul><li>AVAILABLE SPACE</li><li>Suite 180</li></ul> | <b>SF</b><br>1,564 SF   | <b>PRICE</b><br>\$22.00 |
| OPERATING EXPENSE                                   | \$10.68 PSF (Est. 2024) |                         |
| YEAR BUILT                                          |                         | 2007                    |