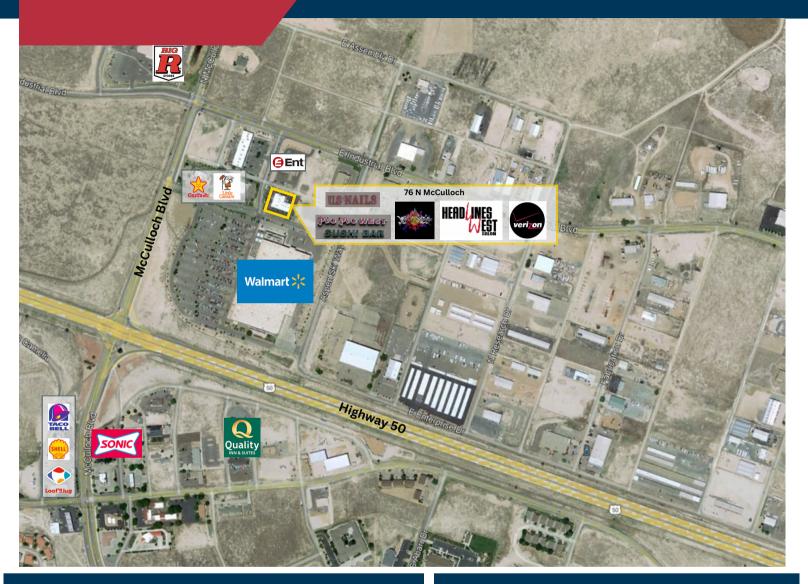

### 76 N McCulloch Blvd

Pueblo West, CO 81007

#### **PROPERTY SUMMARY**

**76 N McCulloch** is a retail center anchored by a Walmart Super Center located in a busy area of Pueblo West. The space available is an end cap with a drive thru and partial restaurant infrastructure in place.