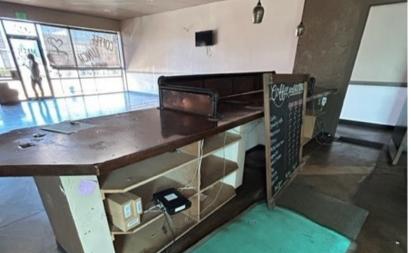

#### **PROPERTY SUMMARY**

**76 N McCulloch** is a retail center anchored by a Walmart Super Center located in a busy area of Pueblo West. The space available is an end cap with a drive thru and partial restaurant infrastructure in place.