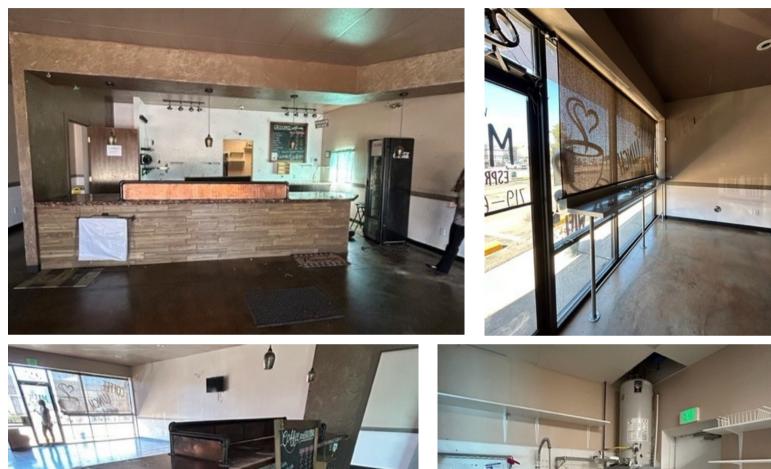

#### **PROPERTY SUMMARY**

**76 N McCulloch** is a retail center anchored by a Walmart Super Center located in a busy area of Pueblo West. The space available is an end cap with a drive thru and partial restaurant infrastructure in place.