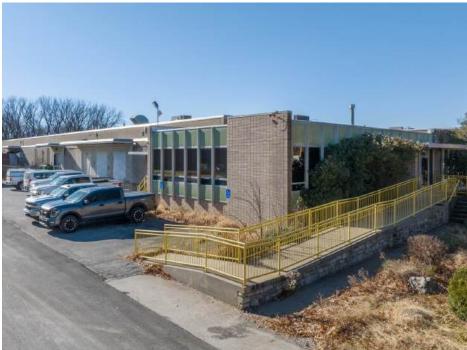

# 66,000 (±) sf Industrial Building for Lease

4515 E 75TH TERRACE KANSAS CITY, MISSOURI

## **Property Highlights**

- 63,000 (±) sf warehouse
- -3,000 (±) sf office
- 9 dock-high doors
- 1 drive-in door
- 16' clear height
- Heavy electrical service
- -3.14 acre site
- Wet sprinkler system
- Lease rate \$4.50/sf, gross industrial