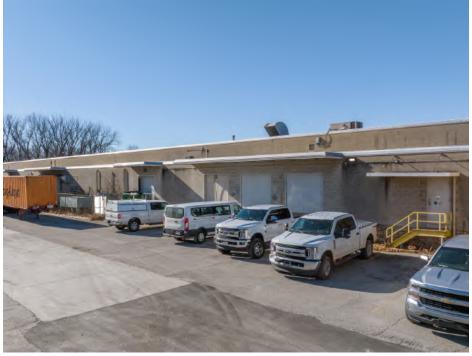

# 66,000 (±) sf Industrial Building for Lease

4515 E 75TH TERRACE KANSAS CITY, MISSOURI

## **Property Highlights**

- 63,000 (±) sf warehouse
- -3,000 (±) sf office
- 9 dock-high doors
- 1 drive-in door
- 16' clear height
- Heavy electrical service
- -3.14 acre site
- Wet sprinkler system
- Lease rate \$4.50/sf, gross industrial