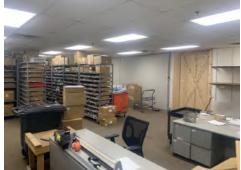

## **Property Highlights**

- 63,000 (±) sf warehouse
- -3,000 (±) sf office
- 9 dock-high doors
- 1 drive-in door
- 16' clear height
- Heavy electrical service
- -3.14 acre site
- Wet sprinkler system
- Lease rate \$4.50/sf, gross industrial