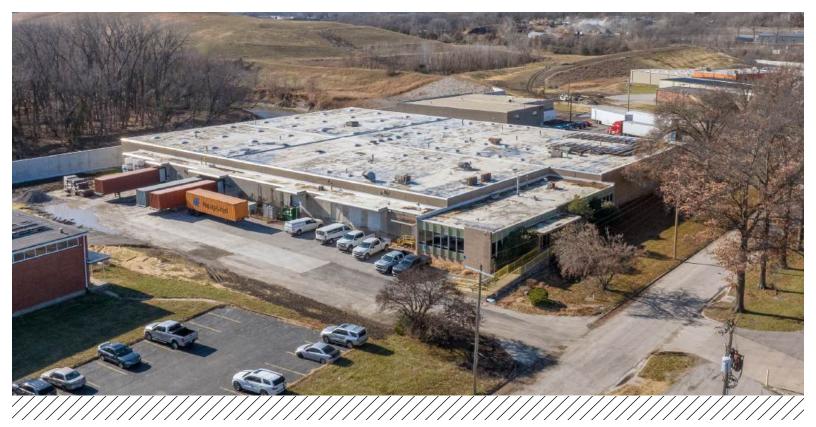

# 66,000 (±) sf Industrial Building for Lease

4515 E 75TH TERRACE KANSAS CITY, MISSOURI

## **Property Highlights**

- 63,000 (±) sf warehouse
- -3,000 (±) sf office
- 9 dock-high doors
- 1 drive-in door
- 16' clear height
- Heavy electrical service
- -3.14 acre site
- Wet sprinkler system
- Lease rate \$4.50/sf, gross industrial