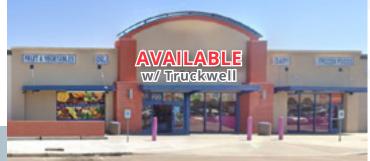

# Frontier Shopping Plaza

SEC I-40 & Stockton Hill Rd | Kingman, AZ









## FOR LEASE

#### **AVAILABLE**

± 2,400 SF - 24,848 SF

#### **RATE**

Contact Broker

### **ABOUT THE PROPERTY**

- Two anchor spaces for lease
- Strongest location in Kingman on the SEC of Interstate 40 (Hwy 93) and Stockton Hill Road
- Easy access and visibility from Interstate 40
- Ample parking
- Pylon signage available
- Zoned C-3, City of Kingman
- Will consider subdividing spaces

### JOIN THESE RETAILERS







### **TRAFFIC COUNTS**

| I-40 (W of Stockton Hill Road) | 41,528 VPD |
|--------------------------------|------------|
| I-40 (E of Stockton Hill Road) | 31,944 VPD |
| Stockton Hill Road             | 31,559 VPD |

Year: 2022 & 2023 | Source: MPSI

# Frontier Shopping Plaza

SEC I-40 & Stockton Hill Rd | Kingman, AZ





# SEC I-40 & Stockton Hill Road

Kingman, Arizo