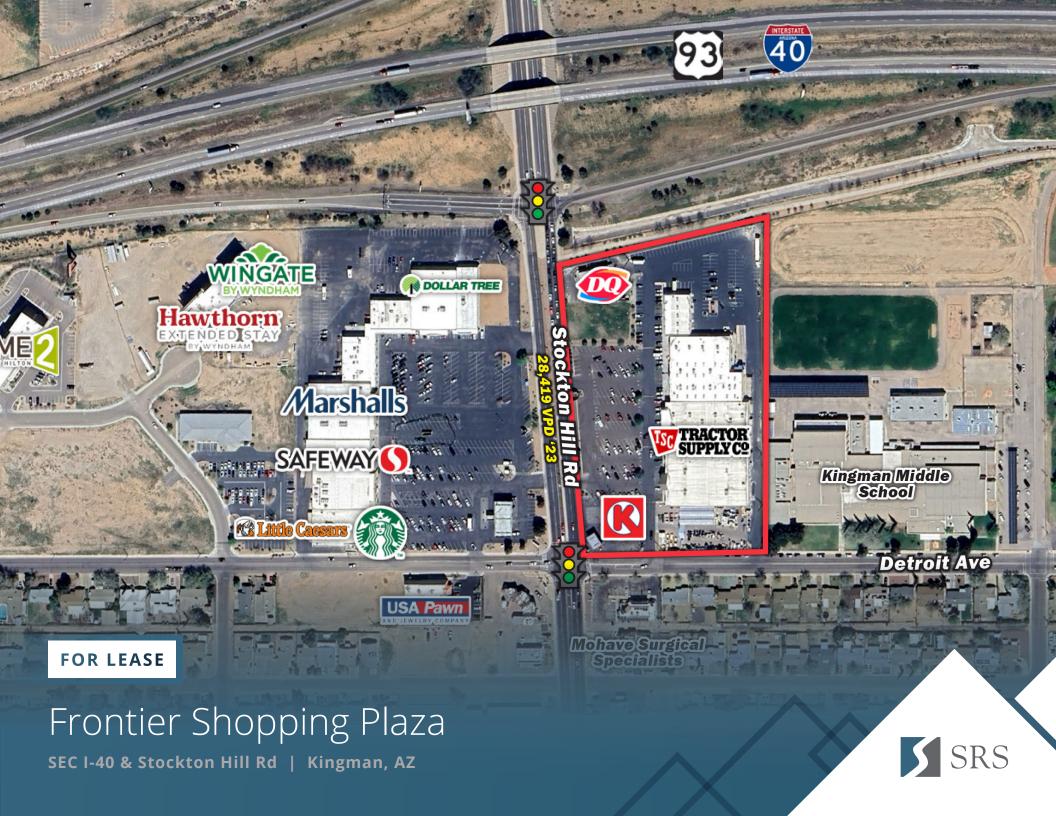

# Frontier Shopping Plaza

SEC I-40 & Stockton Hill Rd | Kingman, AZ

## FOR LEASE

### **ABOUT THE PROPERTY**

- Two anchor spaces for lease
- Strongest location in Kingman on the SEC of Interstate 40 (Hwy 93) and Stockton Hill Road
- Easy access and visibility from Interstate 40
- Ample parking
- Pylon signage available
- Zoned C-3, City of Kingman
- Will consider subdividing spaces

### JOIN THESE RETAILERS

### **TRAFFIC COUNTS**

| I-40 (W of Stockton Hill Road) | 41,528 VPD |
|--------------------------------|------------|
| I-40 (E of Stockton Hill Road) | 31,944 VPD |
| Stockton Hill Road             | 31,559 VPD |