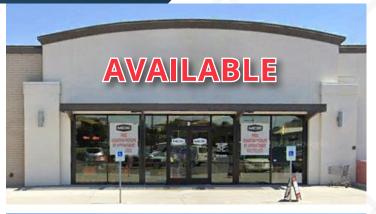

# Frontier Shopping Plaza

SEC I-40 & Stockton Hill Rd | Kingman, AZ









## FOR LEASE

#### **AVAILABLE**

± 2,400 SF - 24,848 SF

#### **RATE**

Contact Broker

### **ABOUT THE PROPERTY**

- Two anchor spaces for lease
- Strongest location in Kingman on the SEC of Interstate 40 (Hwy 93) and Stockton Hill Road
- Easy access and visibility from Interstate 40
- Ample parking
- Pylon signage available
- Zoned C-3, City of Kingman
- Will consider subdividing spaces

### JOIN THESE RETAILERS







### **TRAFFIC COUNTS**

| I-40 (W of Stockton Hill Road) | 41,528 VPD |
|--------------------------------|------------|
| I-40 (E of Stockton Hill Road) | 31,944 VPD |
| Stockton Hill Road             | 31,559 VPD |

Year: 2022 & 2023 | Source: MPSI

# Frontier Shopping Plaza

SEC I-40 & Stockton Hill Rd | Kingman, AZ





# SEC I-40 & Stockton Hill Road

Kingman, Ari