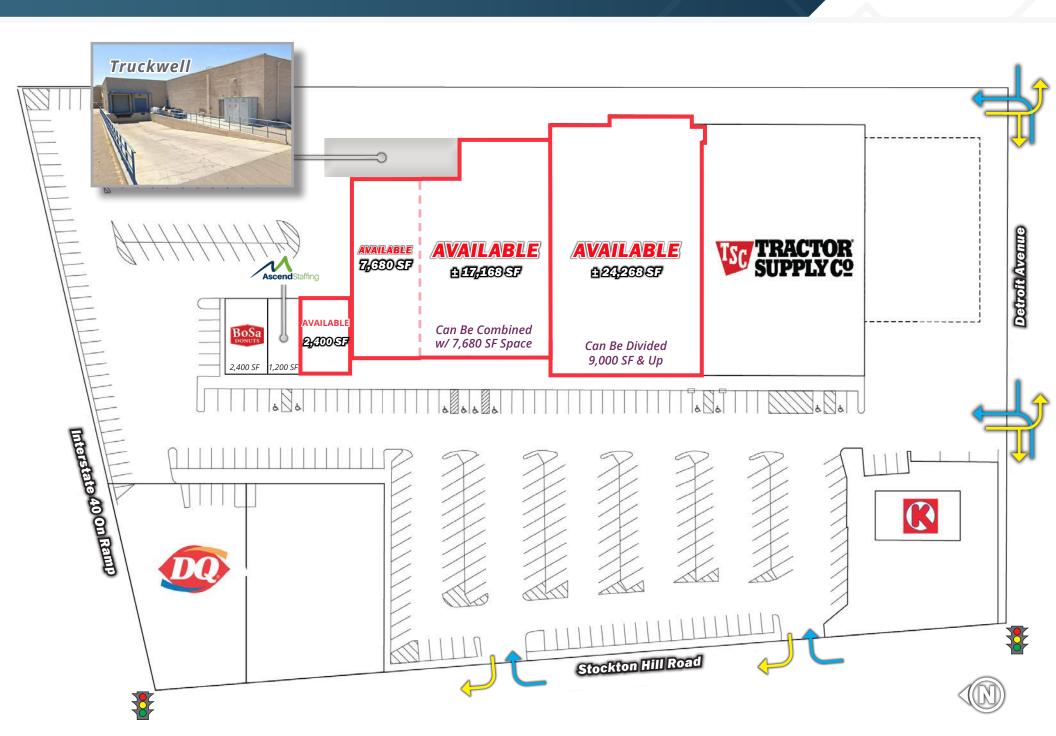

#### **AVAILABLE**

± 2,400 SF - 24,848 SF

### **ABOUT THE PROPERTY**

- Two anchor spaces for lease
- Strongest location in Kingman on the SEC of Interstate 40 (Hwy 93) and Stockton Hill Road
- Easy access and visibility from Interstate 40
- Ample parking
- Pylon signage available
- Zoned C-3, City of Kingman
- Will consider subdividing spaces

### JOIN THESE RETAILERS