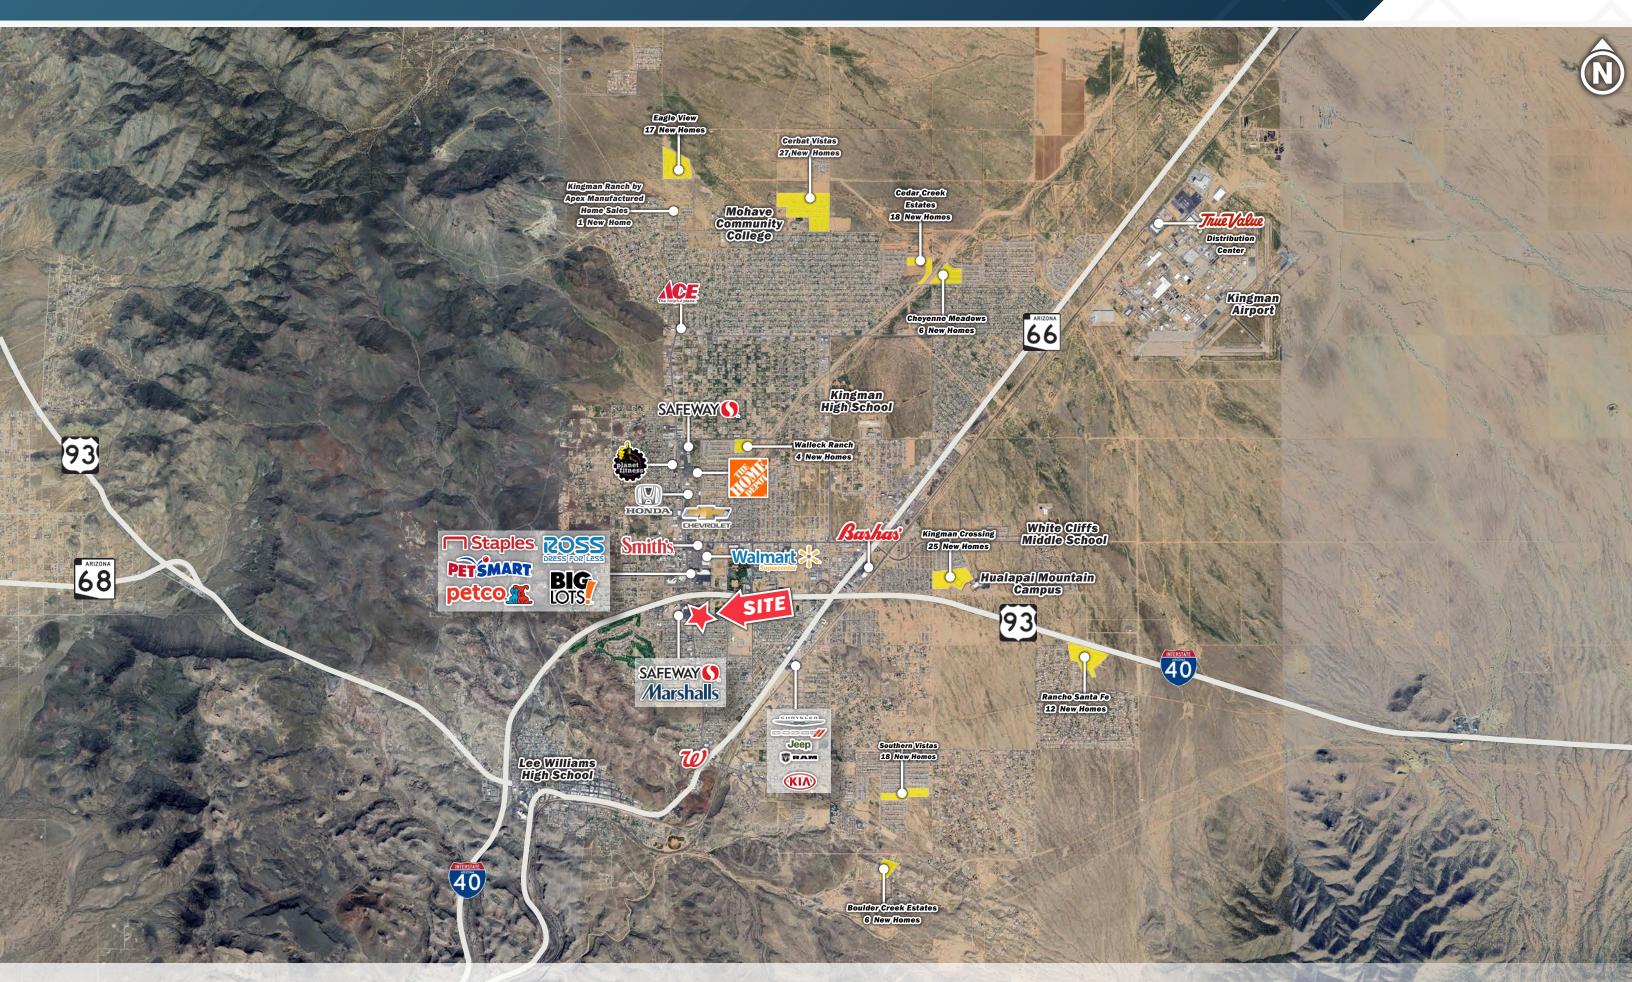

# Frontier Shopping Plaza

SEC I-40 & Stockton Hill Rd | Kingman, AZ

Kingman Airport

New Kingman-Butler

Getz

Enhanced Electric

Berry

147