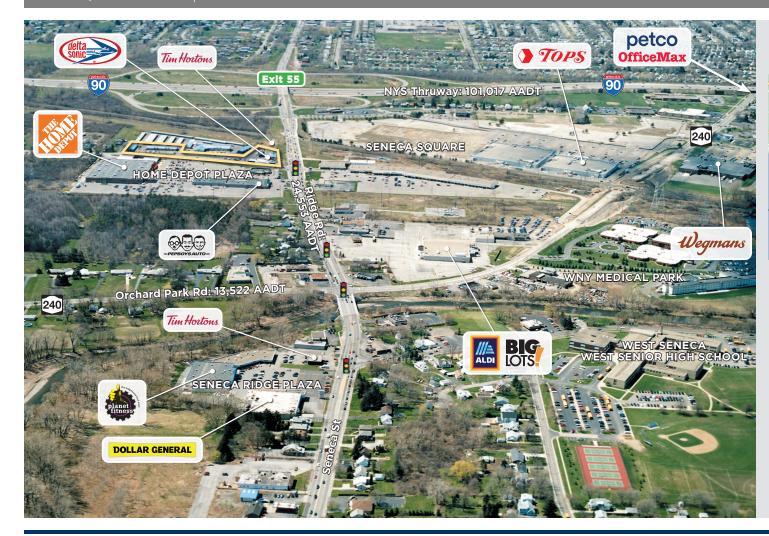

# RIDGE ROAD & LANGNER ROAD WEST SENECA :: NEW YORK

### BENDERSON DEVELOPMENT

10,125 SQUARE FEET

300 Langner Road West Seneca, NY 14224

#### LOCATION

Latitude: 42.826567 Longitude: -78.784150