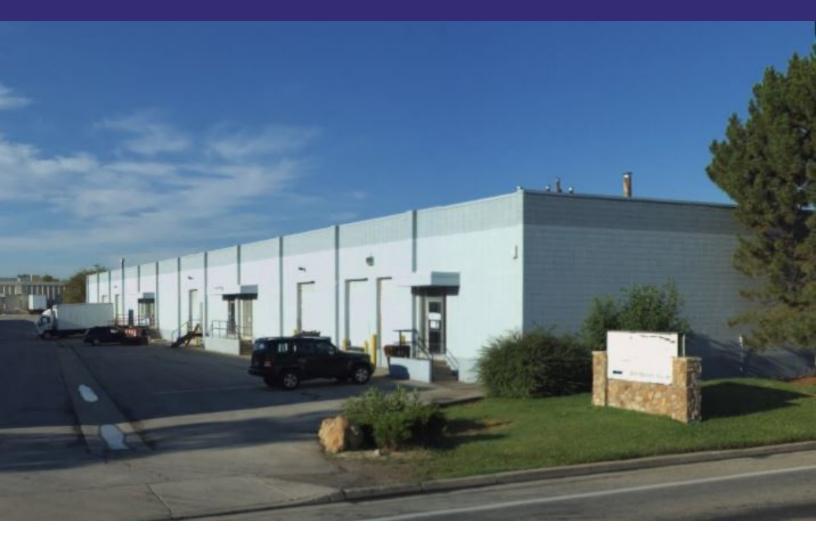

### **AKB INDUSTRIAL**

795 W 1700 S, Salt Lake City, UT 84104

#### PROPERTY DESCRIPTION:

- Location Offers Easy Freeway Access
- M-1 Zoning
- 17 Ft Clear Height
- 2 Dock High Doors
- 1 Forklift Ramp
- 10,800 SF Warehouse + 1,000 SF Office
- Small Fenced Yard
- 3-Phase Power
- CAMS: \$0.17 / SF/ Month

LEASE RATE:

\$0.76 SF/Month (NNN)

PROPERTY DETAILS:

Unit 4: 11,800 SF

JAKE COPINGA

801.706.9754 jake@iproperties.com ANDY RENFRO

801.706.7845 andy@iproperties.com

51 East 400 South Suite 210 Salt Lake City, UT 84111 801.355.0600 | iproperties.com