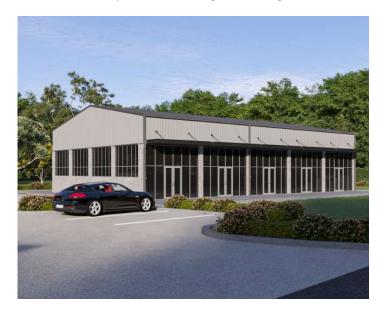

## Vacant Lot Available

Proposed Office Building 3D Rendering

6159 Moncrief Road Jacksonville, FL

Invest in tomorrow: where diversity meets development zoned PBF-2. Discover a rare and exceptional opportunity to shape the future of a community with this expansive vacant land, ready to be the site of your next commercial project. Presenting a shovel-ready project comprising the development of a 20-bed, 7,000 sqft nursing home with room to expand. Situated in a strategic location, this property is zoned and permitted for a diverse range of uses, including schools, colleges, universities, churches, hospice facilities, homeless shelters, community centers, museum, libraries, art galleries, pharmacies, medical clinics, and so much more. The vacant parcel is an opportunity to create spaces that enhance the quality of life for residents and contribute positively to the surrounding community for years and generations to come. The combination of a prime Jacksonville location and diverse permitted uses ensures long-term value and potential returns on investment as you create your dream. Don't miss out on this excellent build to suit development opportunity inquire today.