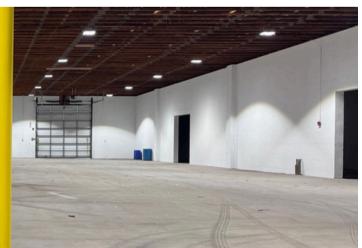

Column Spacing -

| 0 | Building Size -   | 28,665 SF                                                   |
|---|-------------------|-------------------------------------------------------------|
| 0 | Small Bay Units - | 501 SF, 869 SF, 889 SF, 1,338 SF                            |
| 0 | Lot Size -        | 1.27 acres                                                  |
| 0 | Office Space -    | 5,943 SF of 2 story office                                  |
| 0 | Ceiling Height -  | 18'                                                         |
| 0 | Loading -         | 2 docks, 3 drive in doors (additional loading can be added) |
| 0 | Column Spacing -  | . 20' x 39'                                                 |

THE FLYNN COMPANY



# PROPERTY PHOTOS













## **FLOOR PLAN**







For More Information Please Contact:

MICHAEL BORSKI JR., SIOR MBORSKIJR@FLYNNCO.COM 215-561-6565 X 119 MARK PAWLOWSKI
MPAWLOWSKI@FLYNNCO.COM
215-561-6565 X 146

**KEVIN FLYNN JR**KFLYNNJR@FLYNNCO.COM
215-561-6565 X 121