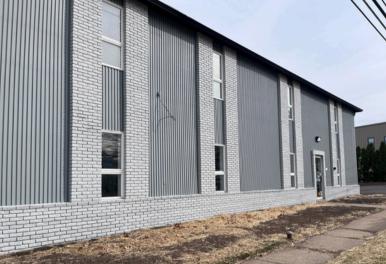

ELL** 

### **PROPERTY DETAILS:**

Column Spacing -

| 0 | Building Size -   | 28,665 SF                                                   |
|---|-------------------|-------------------------------------------------------------|
| 0 | Small Bay Units - | 501 SF, 869 SF, 889 SF, 1,338 SF                            |
| 0 | Lot Size -        | 1.27 acres                                                  |
| 0 | Office Space -    | 5,943 SF of 2 story office                                  |
| 0 | Ceiling Height -  | 18'                                                         |
| 0 | Loading -         | 2 docks, 3 drive in doors (additional loading can be added) |
| 0 | Column Spacing -  | . 20' x 39'                                                 |

THE FLYNN COMPANY



# PROPERTY PHOTOS













## **FLOOR PLAN**







For More Information Please Contact:

MICHAEL BORSKI JR., SIOR MBORSKIJR@FLYNNCO.COM 215-561-6565 X 119 MARK PAWLOWSKI
MPAWLOWSKI@FLYNNCO.COM
215-561-6565 X 146

**KEVIN FLYNN JR**KFLYNNJR@FLYNNCO.COM
215-561-6565 X 121