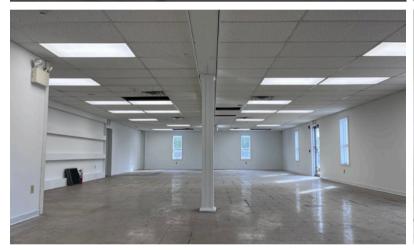

L** 

### **PROPERTY DETAILS:**

Column Spacing -

| 0 | Building Size -   | 28,665 SF                                                   |
|---|-------------------|-------------------------------------------------------------|
| 0 | Small Bay Units - | 501 SF, 869 SF, 889 SF, 1,338 SF                            |
| 0 | Lot Size -        | 1.27 acres                                                  |
| 0 | Office Space -    | 5,943 SF of 2 story office                                  |
| 0 | Ceiling Height -  | 18'                                                         |
| 0 | Loading -         | 2 docks, 3 drive in doors (additional loading can be added) |
| 0 | Column Spacing -  | . 20' x 39'                                                 |

THE FLYNN COMPANY



# PROPERTY PHOTOS













## **FLOOR PLAN**







For More Information Please Contact:

MICHAEL BORSKI JR., SIOR MBORSKIJR@FLYNNCO.COM 215-561-6565 X 119 MARK PAWLOWSKI
MPAWLOWSKI@FLYNNCO.COM
215-561-6565 X 146

**KEVIN FLYNN JR**KFLYNNJR@FLYNNCO.COM
215-561-6565 X 121