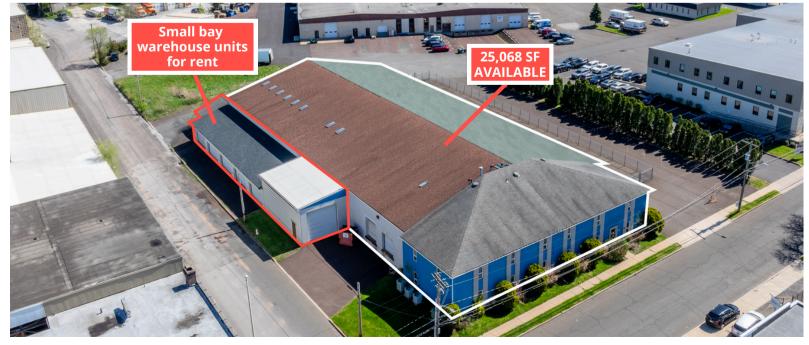

### **AVAILABLE - 28,665 SF**

**INCLUDES SMALL BAY UNITS AS WELL** 

### **PROPERTY DETAILS:**

Column Spacing -

| 0 | Building Size -   | 28,665 SF                                                   |
|---|-------------------|-------------------------------------------------------------|
| 0 | Small Bay Units - | 501 SF, 869 SF, 889 SF, 1,338 SF                            |
| 0 | Lot Size -        | 1.27 acres                                                  |
| 0 | Office Space -    | 5,943 SF of 2 story office                                  |
| 0 | Ceiling Height -  | 18'                                                         |
| 0 | Loading -         | 2 docks, 3 drive in doors (additional loading can be added) |
| 0 | Column Spacing -  | . 20' x 39'                                                 |