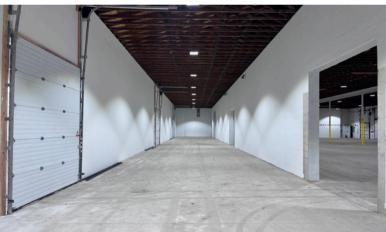

* 

### **PROPERTY DETAILS:**

Column Spacing -

| 0 | Building Size -   | 28,665 SF                                                   |
|---|-------------------|-------------------------------------------------------------|
| 0 | Small Bay Units - | 501 SF, 869 SF, 889 SF, 1,338 SF                            |
| 0 | Lot Size -        | 1.27 acres                                                  |
| 0 | Office Space -    | 5,943 SF of 2 story office                                  |
| 0 | Ceiling Height -  | 18'                                                         |
| 0 | Loading -         | 2 docks, 3 drive in doors (additional loading can be added) |
| 0 | Column Spacing -  | . 20' x 39'                                                 |

THE FLYNN COMPANY



# PROPERTY PHOTOS













## **FLOOR PLAN**







For More Information Please Contact:

MICHAEL BORSKI JR., SIOR MBORSKIJR@FLYNNCO.COM 215-561-6565 X 119 MARK PAWLOWSKI
MPAWLOWSKI@FLYNNCO.COM
215-561-6565 X 146

**KEVIN FLYNN JR**KFLYNNJR@FLYNNCO.COM
215-561-6565 X 121