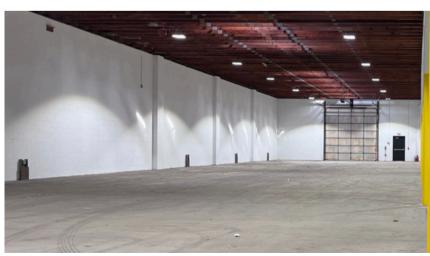

**

Column Spacing -

| 0 | Building Size -   | 28,665 SF                                                   |
|---|-------------------|-------------------------------------------------------------|
| 0 | Small Bay Units - | 501 SF, 869 SF, 889 SF, 1,338 SF                            |
| 0 | Lot Size -        | 1.27 acres                                                  |
| 0 | Office Space -    | 5,943 SF of 2 story office                                  |
| 0 | Ceiling Height -  | 18'                                                         |
| 0 | Loading -         | 2 docks, 3 drive in doors (additional loading can be added) |
| 0 | Column Spacing -  | . 20' x 39'                                                 |

THE FLYNN COMPANY



# PROPERTY PHOTOS













## **FLOOR PLAN**







For More Information Please Contact:

MICHAEL BORSKI JR., SIOR MBORSKIJR@FLYNNCO.COM 215-561-6565 X 119 MARK PAWLOWSKI
MPAWLOWSKI@FLYNNCO.COM
215-561-6565 X 146

**KEVIN FLYNN JR**KFLYNNJR@FLYNNCO.COM
215-561-6565 X 121