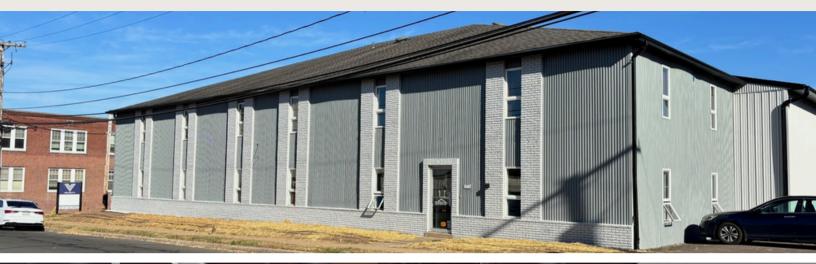

# 821 W 5TH STREET

LANSDALE, PA

### **AVAILABLE - 28,665 SF**

**INCLUDES SMALL BAY UNITS AS WELL** 

### **PROPERTY DETAILS:**

Column Spacing -

| 0 | Building Size -   | 28,665 SF                                                   |
|---|-------------------|-------------------------------------------------------------|
| 0 | Small Bay Units - | 501 SF, 869 SF, 889 SF, 1,338 SF                            |
| 0 | Lot Size -        | 1.27 acres                                                  |
| 0 | Office Space -    | 5,943 SF of 2 story office                                  |
| 0 | Ceiling Height -  | 18'                                                         |
| 0 | Loading -         | 2 docks, 3 drive in doors (additional loading can be added) |
| 0 | Column Spacing -  | . 20' x 39'                                                 |