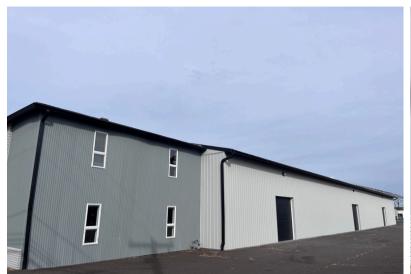

WELL** 

### **PROPERTY DETAILS:**

Column Spacing -

| 0 | Building Size -   | 28,665 SF                                                   |
|---|-------------------|-------------------------------------------------------------|
| 0 | Small Bay Units - | 501 SF, 869 SF, 889 SF, 1,338 SF                            |
| 0 | Lot Size -        | 1.27 acres                                                  |
| 0 | Office Space -    | 5,943 SF of 2 story office                                  |
| 0 | Ceiling Height -  | 18'                                                         |
| 0 | Loading -         | 2 docks, 3 drive in doors (additional loading can be added) |
| 0 | Column Spacing -  | . 20' x 39'                                                 |

THE FLYNN COMPANY



# PROPERTY PHOTOS













## **FLOOR PLAN**







For More Information Please Contact:

MICHAEL BORSKI JR., SIOR MBORSKIJR@FLYNNCO.COM 215-561-6565 X 119 MARK PAWLOWSKI
MPAWLOWSKI@FLYNNCO.COM
215-561-6565 X 146

**KEVIN FLYNN JR**KFLYNNJR@FLYNNCO.COM
215-561-6565 X 121