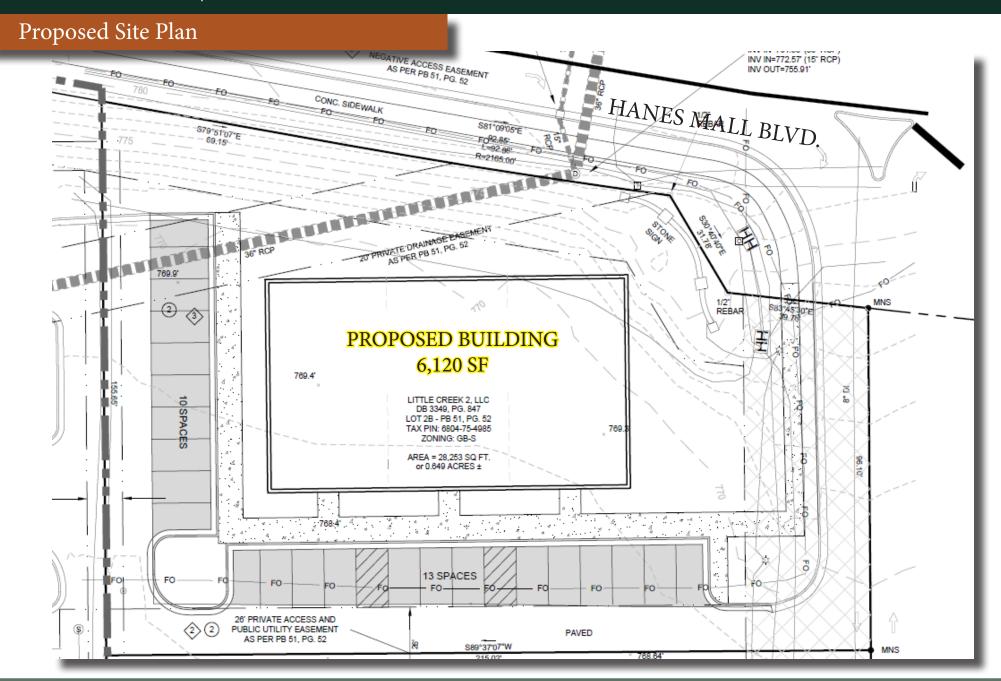

#### 1610 Fox Trot Court

Winston-Salem, NC 27103

Acreage: .65 Acres

Sale Price: \$750,000 (or Build to Suit Option)

#### **Property Highlights**

- Fast Food/Retail
- Medical/Retail
- Fronting Hanes Mall Blvd.
- Next to Duke Eye Center & Johnny's Farmhouse