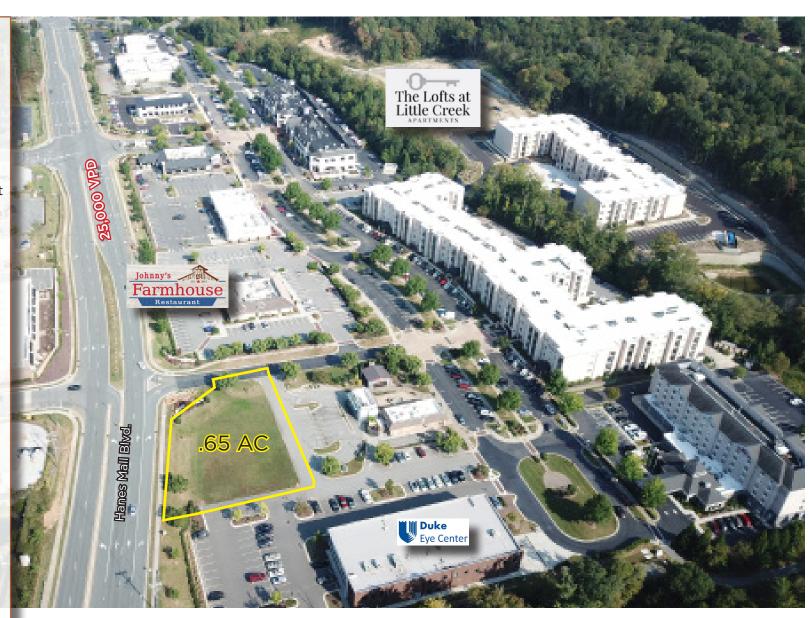

SHOVEL READY RETAIL/QSR SITE FOR SALE +/- .65 AC | HANES MALL BLVD., WINSTON-SALEM

Ladd Freeman & Jay Luke
O: 336-768-4410
ladd@freemancommercial.com
jay@freemancommercial.com

#### **Property Highlights**

- Fast Food/Retail
- Medical/Retail
- Fronting Hanes Mall Blvd.
- Next to Duke Eye Center & Johnny's Farmhouse

## **Development Features**

The Shoppes on Little Creek is a dynamic mixed use development conveniently located on Hanes Mall Blvd. This property offers an opportunity in a growing market with space ideal for full/quick-service restaurants, retail shops, nail salon, dry cleaner, coffee shops, medical or professional offices and much more.

- Located on a thriving retail corridor and sharing an intersection with Target, Hobby Lobby, Ashley
   Furniture, ULTA & KOHLS
- Well-positioned with easy access to I-40, 421 and Hwy
   158
- Professionally maintained grounds and attractive store fronts