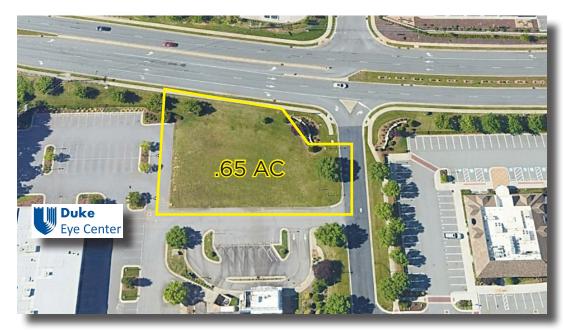

SHOVEL READY RETAIL/QSR SITE FOR SALE +/- .65 AC | HANES MALL BLVD., WINSTON-SALEM

Ladd Freeman & Jay Luke
O: 336-768-4410
ladd@freemancommercial.com
jay@freemancommercial.com

#### 1610 Fox Trot Court

Winston-Salem, NC 27103

Acreage: .65 Acres

Sale Price: \$750,000 (or Build to Suit Option)

#### **Property Highlights**

- Fast Food/Retail
- Medical/Retail
- Fronting Hanes Mall Blvd.
- Next to Duke Eye Center & Johnny's Farmhouse