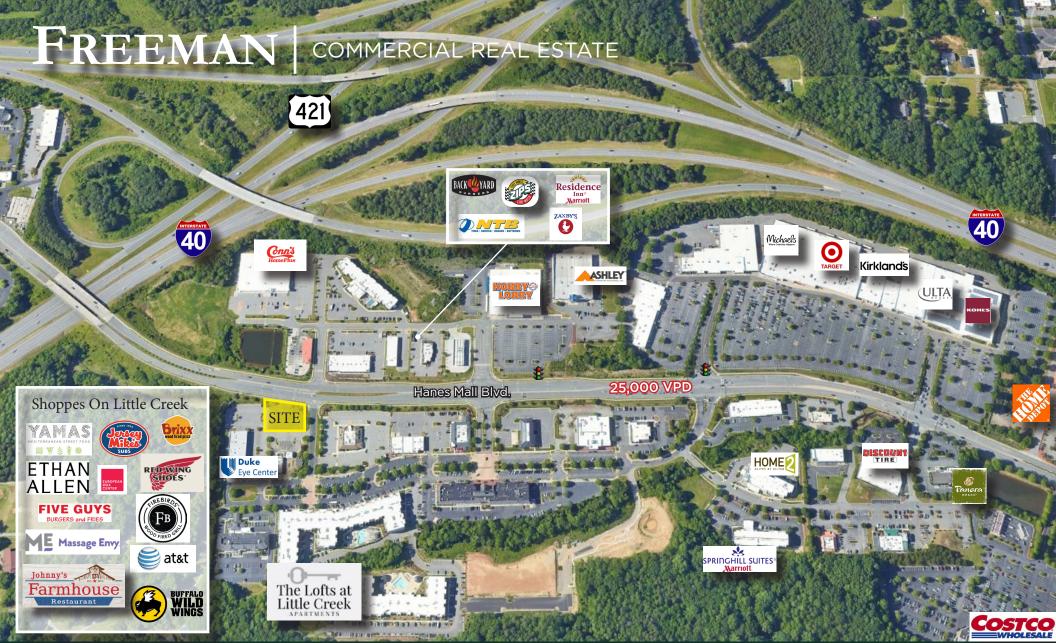

# The Shoppes on Little Creek

## **Development Features**

The Shoppes on Little Creek is a dynamic mixed use development conveniently located on Hanes Mall Blvd. This property offers an opportunity in a growing market with space ideal for full/quick-service restaurants, retail shops, nail salon, dry cleaner, coffee shops, medical or professional offices and much more.

- Located on a thriving retail corridor and sharing an intersection with Target, Hobby Lobby, Ashley
   Furniture, ULTA & KOHLS
- Well-positioned with easy access to I-40, 421 and Hwy
   158
- Professionally maintained grounds and attractive store fronts