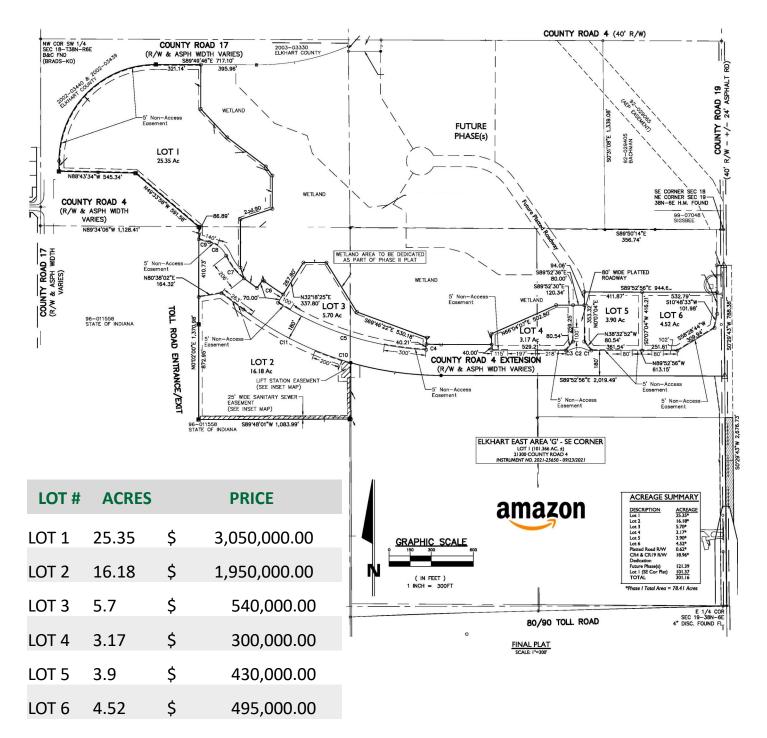

corpindiana.com ● northlandcorporation.com



## ELKHART EAST — AREA G Corner of CR 4 & CR 19, Elkhart, Indiana



#### Elkhart East Offers a Total Business Solution

Elkhart East delivers state-of-the-art business infrastructure, services and amenities:

- A premier location with easy access to major transportation routes and 1-day access to 43 million people
- Fiber-Optic High Speed Internet services available
- Compared to other markets: lower taxes, less traffic, and lower construction costs
- TIF District tax advantages
- On-site services: municipal sewer/water, natural gas and electric



Pete Letherman, SIOR, CCIM ● Executive Vice President 574.262.2576 ● sales@northlandcorpindiana.com ● northlandcorporation.com



# ELKHART EAST — AREA G Corner of CR 4 & CR 19, Elkhart, Indiana