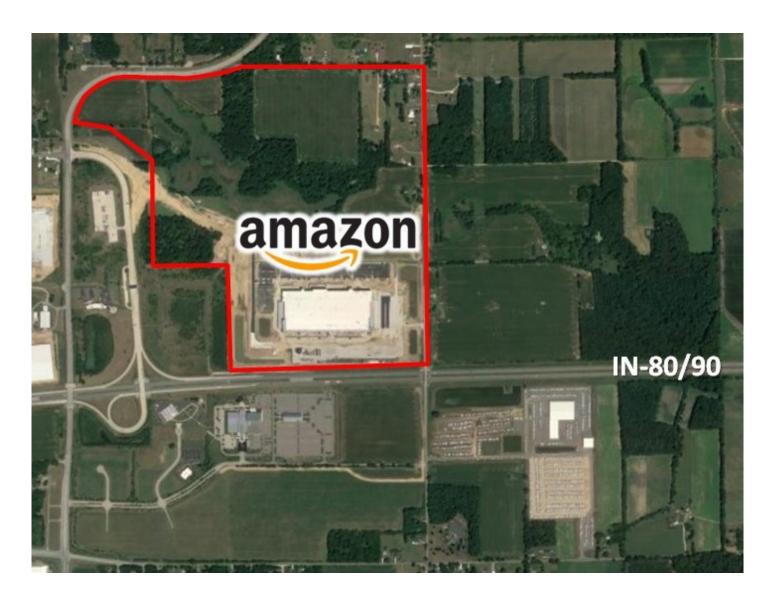

## ELKHART EAST — AREA G Corner of CR 4 & CR 19, Elkhart, Indiana

#### Elkhart East Offers a Total Business Solution

Elkhart East delivers state-of-the-art business infrastructure, services and amenities:

- A premier location with easy access to major transportation routes and 1-day access to 43 million people
- Fiber-Optic High Speed Internet services available
- Compared to other markets: lower taxes, less traffic, and lower construction costs
- TIF District tax advantages
- On-site services: municipal sewer/water, natural gas and electric