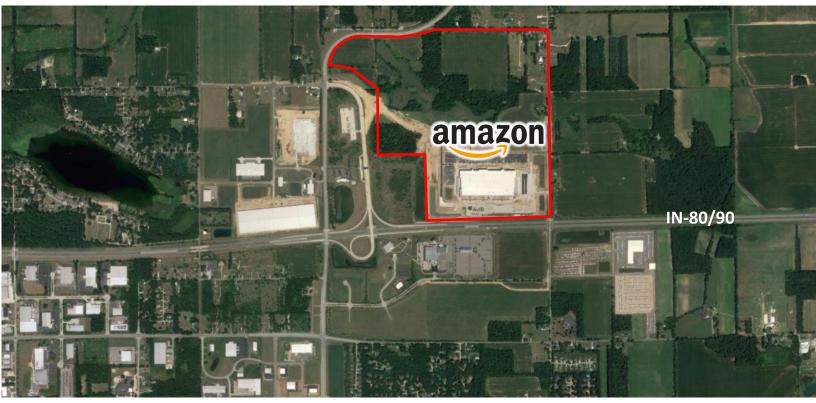

### ELKHART EAST — AREA G Corner of CR 4 & CR 19, Elkhart, Indiana

### Welcome to Elkhart East Area G

- Excellent industrial development site located in Elkhart, Indiana north of the I80/90 Toll Road Interchange (Exit 96)
- The Indiana Toll Road provides exceptional accessibility to major transportation routes and easy access to many of the communities in northern Indiana and southern Michigan
- The perfect location for companies looking to expand or relocate into a state-of-the-art business community
- Sites available for corporate office, medical, warehouse/ distribution and hotel
- Price for lots in Area G: \$100,000 \$120,000/acre

### PROPERTY DESCRIPTION

The Elkhart East Business Community is a 1,400-acre, master-planned development where people can work, shop, play and live. When completed, Elkhart East will be an innovative blend of state-of-the-art business infrastructure, services and amenities carefully placed in an accessible, efficient mixeduse development that will provide convenience to employers, customers and residents. The business community features sites for corporate office, commercial development, manufacturing, distribution and warehouse, medical, hotels, restaurants and senior living.